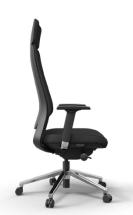

# Task Chair with Headrest

Black 1101-ATWO-00BPP Black Woven back and seat, Black frame, and Polished Aluminum base.

## **Details**

- Height adjustable with synchronized reclining mechanism
- Tension control with multiple locking positions
- 4D armrest
- Arm support with height and width adjustment
- Adjustable seat depth
- High density molded foam seat and back cushion
- Black frame and polished aluminum base

### Chair

Chair Height: 48.6"-52.55" Chair Width: 24.61"-26.57" Chair Depth: 21.26"-23.62"

#### Seat

Seat Height: 17.52"-21.56" Seat Width: 19.25" (cushion) Seat Depth: 18.5"-21"

#### Arm

Arm Height: 7.87"-11.02" Arm Pad Width: 3.25" Inside Arm Width: 18.75"-20.75"

Arm Pad Length: 9"