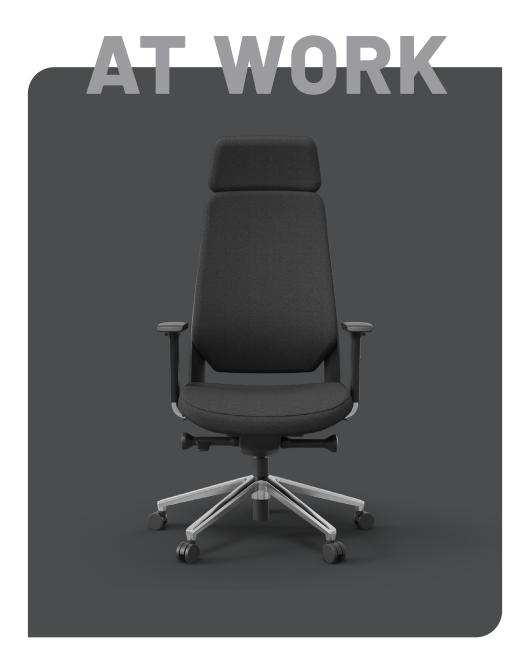

This fully upholstered version of our At Work ergonomic task chair is beautiful, simple, and comfortable. The headrest adds extra comfort and support while adding a sophisticated statement to any office or conference room.

# AT WORK

# Task Chair with Headrest

Black 1101-ATWO-00BPP Black Woven back and seat, Black frame, and Polished Aluminum base.