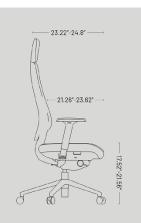

### Chair

Chair Height: 48.6"-52.55" Chair Width: 24.61"-26.57" Chair Depth: 21.26"-23.62"

#### Seat

Seat Height: 17.52"-21.56" Seat Width: 19.25" (cushion) Seat Depth: 18.5"-21"