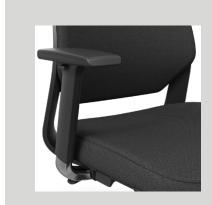

## **Details**

- Height adjustable with synchronized reclining mechanism
- Tension control with multiple locking positions
- 4D armrest
- Arm support with height and width adjustment
- Adjustable seat depth
- High density molded foam seat and back cushion
- Black frame and polished aluminum base

#### Arm

Arm Height: 7.87"-11.02" Arm Pad Width: 3.25" Inside Arm Width: 18.75"-20.75"

Arm Pad Length: 9"