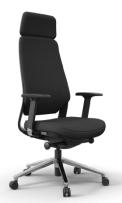

# Task Chair with Headrest

Black 1101-ATWO-00BPP Black Woven back and seat, Black frame, and Polished Aluminum base.

## **Details**

- Height adjustable with synchronized reclining mechanism
- Tension control with multiple locking positions
- 4D armrest
- Arm support with height and width adjustment
- Adjustable seat depth
- High density molded foam seat and back cushion
- Black frame and polished aluminum base

### Chair

Chair Height: 48.6"-52.55" Chair Width: 24.61"-26.57" Chair Depth: 21.26"-23.62"

#### Seat

Seat Height: 17.52"-21.56" Seat Width: 19.25" (cushion) Seat Depth: 18.5"-21"

#### Arm

Arm Height: 7.87"-11.02" Arm Pad Width: 3.25" Inside Arm Width: 18.75"-20.75"

Arm Pad Length: 9"