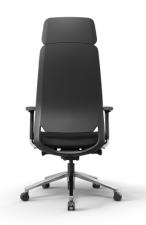

This fully upholstered version of our At Work ergonomic task chair is beautiful, simple, and comfortable. The headrest adds extra comfort and support while adding a sophisticated statement to any office or conference room.

# AT WORK

# Task Chair with Headrest

Black 1101-ATWO-00BPP Black Woven back and seat, Black frame, and Polished Aluminum base.