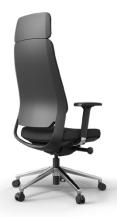

# Task Chair with Headrest

Black 1101-ATWO-00BPP Black Woven back and seat, Black frame, and Polished Aluminum base.

## **Details**

- Height adjustable with synchronized reclining mechanism
- Tension control with multiple locking positions
- 4D armrest
- Arm support with height and width adjustment
- Adjustable seat depth
- High density molded foam seat and back cushion
- Black frame and polished aluminum base

### Chair

Chair Height: 48.6"-52.55" Chair Width: 24.61"-26.57" Chair Depth: 21.26"-23.62"

#### Seat

Seat Height: 17.52"-21.56" Seat Width: 19.25" (cushion) Seat Depth: 18.5"-21"

#### Arm

Arm Height: 7.87"-11.02" Arm Pad Width: 3.25" Inside Arm Width: 18.75"-20.75"

Arm Pad Length: 9"