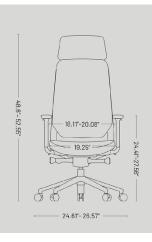

### Chair

Chair Height: 48.6"-52.55" Chair Width: 24.61"-26.57" Chair Depth: 21.26"-23.62"

#### Seat

Seat Height: 17.52"-21.56" Seat Width: 19.25" (cushion) Seat Depth: 18.5"-21"

#### Arm

Arm Height: 7.87"-11.02" Arm Pad Width: 3.25" Inside Arm Width: 18.75"-20.75"

Arm Pad Length: 9"