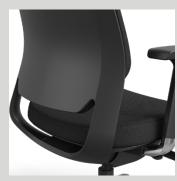

## **Details**

- Height adjustable with synchronized reclining mechanism
- Tension control with multiple locking positions
- 4D armrest
- Arm support with height and width adjustment
- Adjustable seat depth
- High density molded foam seat and back cushion
- Black frame and polished aluminum base

## Mechanism

Donati Synchronized