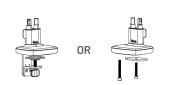

### Components

A / Clamp or B / Grommet 1 pc

C / 2 pcs D / 2 pcs

E / 2 pcs F / 2 pcs

**G** / 1pc(6mm) **H** / 1pc(5mm)

I/1pc(4mm) **J**/1pc(3mm)

K/1pc(2mm)

L / 8 pcs (m4x8mm)

#### Components

A / Clamp or B / Grommet 1 pc

C / 2 pcs

**D** / 2 pcs

**E** / 2 pcs

**F** / 2 pcs

**G** / 1pc (6mm)

H / 1pc (5mm)