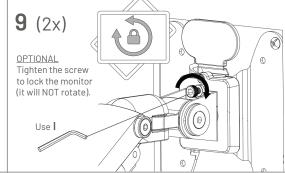

## **Balancing Act Dual Monitor Arm**

## form

### **Assembly Instructions**

FURNITURE MADE SIMPLE™

### Components



A / Clamp or B / Grommet 1 pc



C / 2 pcs D / 2 pcs



E / 2 pcs F / 2 pcs



**G** / 1pc(6mm) **H** / 1pc(5mm)



I/1pc(4mm) **J**/1pc(3mm)



K/1pc(2mm)



L / 8 pcs (m4x8mm)



/**8** pc (m4x18mm)



N / 8 pcs

### Assembly

















### **Balancing Act Dual Monitor Arm**

# form

### **Assembly Instructions**

#### FURNITURE MADE SIMPLE™

#### Components



A / Clamp or B / Grommet 1 pc





C / 2 pcs

**D** / 2 pcs





**E** / 2 pcs

**F** / 2 pcs





**G** / 1pc (6mm)

H / 1pc (5mm)





I/ 1pc (4mm)

**J** / 1pc(3mm)





**12** (2x)

Management Lower Link

K / 1 pc (2mm)

L / 8 pcs (m4x8mm)





### Assembly











Click!



Click!



13