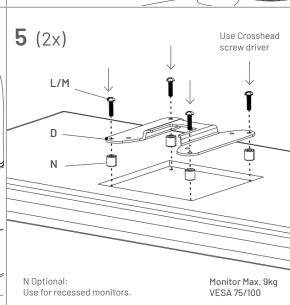

## **Balancing Act Dual Monitor Arm**

## form

### **Assembly Instructions**

FURNITURE MADE SIMPLE™

### Components



A / Clamp or B / Grommet 1 pc



C / 2 pcs D / 2 pcs



E / 2 pcs F / 2 pcs



**G** / 1pc(6mm) **H** / 1pc(5mm)



I/1pc(4mm) **J**/1pc(3mm)



K/1pc(2mm)



L / 8 pcs (m4x8mm)



/**8** pc (m4x18mm)



N / 8 pcs

### Assembly

















### **Balancing Act Dual Monitor Arm**

# form

### **Assembly Instructions**

#### FURNITURE MADE SIMPLE™

#### Components



A / Clamp or B / Grommet 1 pc





C / 2 pcs

**D** / 2 pcs





**E** / 2 pcs

**F** / 2 pcs





**G** / 1pc (6mm)

H / 1pc (5mm)





I/ 1pc (4mm)

**J** / 1pc(3mm)





**12** (2x)

Management Lower Link

K / 1 pc (2mm)

L / 8 pcs (m4x8mm)





### Assembly











Click!



Click!



13