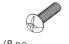

### Components

A / Clamp or B / Grommet 1 pc

C / 2 pcs D / 2 pcs

E / 2 pcs F / 2 pcs

**G** / 1pc(6mm) **H** / 1pc(5mm)

I/1pc(4mm) **J**/1pc(3mm)

K/1pc(2mm)

L / 8 pcs (m4x8mm)

/**8** pc (m4x18mm)

N / 8 pcs

#### Components

A / Clamp or B / Grommet 1 pc

C / 2 pcs

**D** / 2 pcs

**E** / 2 pcs

**F** / 2 pcs

**G** / 1pc (6mm)

H / 1pc (5mm)

I/ 1pc (4mm)

**J** / 1pc(3mm)

**12** (2x)

Management Lower Link

K / 1 pc (2mm)

L / 8 pcs (m4x8mm)