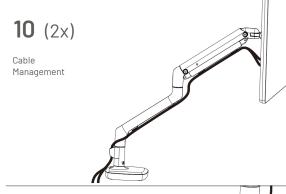

## **Balancing Act Dual Monitor Arm**

## form

### **Assembly Instructions**

FURNITURE MADE SIMPLE™

### Components



A / Clamp or B / Grommet 1 pc



C / 2 pcs D / 2 pcs



E / 2 pcs F / 2 pcs



**G** / 1pc(6mm) **H** / 1pc(5mm)



I/1pc(4mm) **J**/1pc(3mm)



K/1pc(2mm)



L / 8 pcs (m4x8mm)



/**8** pc (m4x18mm)



N / 8 pcs

### Assembly

















### **Balancing Act Dual Monitor Arm**

# form

### **Assembly Instructions**

#### FURNITURE MADE SIMPLE™

#### Components



A / Clamp or B / Grommet 1 pc





C / 2 pcs

**D** / 2 pcs





**E** / 2 pcs

**F** / 2 pcs





**G** / 1pc (6mm)

H / 1pc (5mm)





I/ 1pc (4mm)

**J** / 1pc(3mm)





**12** (2x)

Management Lower Link

K / 1 pc (2mm)

L / 8 pcs (m4x8mm)





### Assembly











Click!



Click!



13