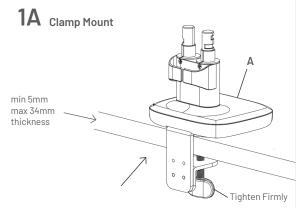

### Components

A / Clamp or B / Grommet 1 pc

C / 2 pcs D / 2 pcs

E / 2 pcs F / 2 pcs

**G** / 1pc(6mm) **H** / 1pc(5mm)

I/1pc(4mm) **J**/1pc(3mm)

K/1pc(2mm)

L / 8 pcs (m4x8mm)

#### Components

A / Clamp or B / Grommet 1 pc

C / 2 pcs

**D** / 2 pcs

**E** / 2 pcs

**F** / 2 pcs

**G** / 1pc (6mm)

H / 1pc (5mm)