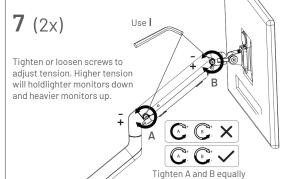

## **Balancing Act Dual Monitor Arm**

## form

### **Assembly Instructions**

FURNITURE MADE SIMPLE™

### Components



A / Clamp or B / Grommet 1 pc



C / 2 pcs D / 2 pcs



E / 2 pcs F / 2 pcs



**G** / 1pc(6mm) **H** / 1pc(5mm)



I/1pc(4mm) **J**/1pc(3mm)



K/1pc(2mm)



L / 8 pcs (m4x8mm)



/**8** pc (m4x18mm)



N / 8 pcs

### Assembly

















### **Balancing Act Dual Monitor Arm**

# form

### **Assembly Instructions**

#### FURNITURE MADE SIMPLE™

#### Components



A / Clamp or B / Grommet 1 pc





C / 2 pcs

**D** / 2 pcs





**E** / 2 pcs

**F** / 2 pcs





**G** / 1pc (6mm)

H / 1pc (5mm)





I/ 1pc (4mm)

**J** / 1pc(3mm)





**12** (2x)

Management Lower Link

K / 1 pc (2mm)

L / 8 pcs (m4x8mm)





### Assembly











Click!



Click!



13