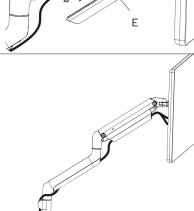

I/ 1pc (4mm)

**J** / 1pc(3mm)

**12** (2x)

Management Lower Link

K / 1 pc (2mm)

L / 8 pcs (m4x8mm)