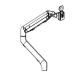

## **Balancing Act Dual Monitor Arm**

## form

### **Assembly Instructions**

FURNITURE MADE SIMPLE™

### Components



A / Clamp or B / Grommet 1 pc



C / 2 pcs D / 2 pcs



E / 2 pcs F / 2 pcs



**G** / 1pc(6mm) **H** / 1pc(5mm)



I/1pc(4mm) **J**/1pc(3mm)



K/1pc(2mm)



L / 8 pcs (m4x8mm)



/**8** pc (m4x18mm)



N / 8 pcs

### Assembly

















### **Balancing Act Dual Monitor Arm**

# form

### **Assembly Instructions**

#### FURNITURE MADE SIMPLE™

#### Components



A / Clamp or B / Grommet 1 pc





C / 2 pcs

**D** / 2 pcs





**E** / 2 pcs

**F** / 2 pcs





**G** / 1pc (6mm)

H / 1pc (5mm)





I/ 1pc (4mm)

**J** / 1pc(3mm)





**12** (2x)

Management Lower Link

K / 1 pc (2mm)

L / 8 pcs (m4x8mm)





### Assembly











Click!



Click!



13