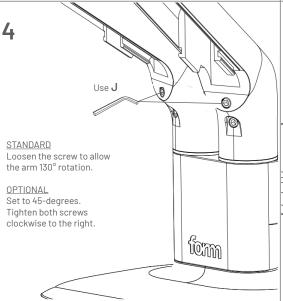

## **Balancing Act Dual Monitor Arm**

## form

### **Assembly Instructions**

FURNITURE MADE SIMPLE™

### Components



A / Clamp or B / Grommet 1 pc



C / 2 pcs D / 2 pcs



E / 2 pcs F / 2 pcs



**G** / 1pc(6mm) **H** / 1pc(5mm)



I/1pc(4mm) **J**/1pc(3mm)



K/1pc(2mm)



L / 8 pcs (m4x8mm)



/**8** pc (m4x18mm)



N / 8 pcs

### Assembly

















### **Balancing Act Dual Monitor Arm**

# form

### **Assembly Instructions**

#### FURNITURE MADE SIMPLE™

#### Components



A / Clamp or B / Grommet 1 pc





C / 2 pcs

**D** / 2 pcs





**E** / 2 pcs

**F** / 2 pcs





**G** / 1pc (6mm)

H / 1pc (5mm)





I/ 1pc (4mm)

**J** / 1pc(3mm)





**12** (2x)

Management Lower Link

K / 1 pc (2mm)

L / 8 pcs (m4x8mm)





### Assembly











Click!



Click!



13