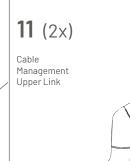

I/ 1pc (4mm)

**J** / 1pc(3mm)

**12** (2x)

Management Lower Link

K / 1 pc (2mm)

L / 8 pcs (m4x8mm)