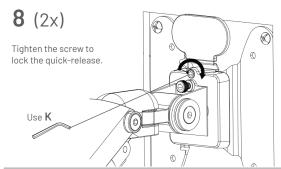

## **Balancing Act Dual Monitor Arm**

## form

### **Assembly Instructions**

FURNITURE MADE SIMPLE™

### Components



A / Clamp or B / Grommet 1 pc



C / 2 pcs D / 2 pcs



E / 2 pcs F / 2 pcs



**G** / 1pc(6mm) **H** / 1pc(5mm)



I/1pc(4mm) **J**/1pc(3mm)



K/1pc(2mm)



L / 8 pcs (m4x8mm)



/**8** pc (m4x18mm)



N / 8 pcs

### Assembly

















### **Balancing Act Dual Monitor Arm**

# form

### **Assembly Instructions**

#### FURNITURE MADE SIMPLE™

#### Components



A / Clamp or B / Grommet 1 pc





C / 2 pcs

**D** / 2 pcs





**E** / 2 pcs

**F** / 2 pcs





**G** / 1pc (6mm)

H / 1pc (5mm)





I/ 1pc (4mm)

**J** / 1pc(3mm)





**12** (2x)

Management Lower Link

K / 1 pc (2mm)

L / 8 pcs (m4x8mm)





### Assembly











Click!



Click!



13