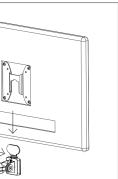

## **Balancing Act Dual Monitor Arm**

## form

### **Assembly Instructions**

FURNITURE MADE SIMPLE™

### Components



A / Clamp or B / Grommet 1 pc



C / 2 pcs D / 2 pcs



E / 2 pcs F / 2 pcs



**G** / 1pc(6mm) **H** / 1pc(5mm)



I/1pc(4mm) **J**/1pc(3mm)



K/1pc(2mm)



L / 8 pcs (m4x8mm)



/**8** pc (m4x18mm)



N / 8 pcs

### Assembly

















### **Balancing Act Dual Monitor Arm**

# form

### **Assembly Instructions**

#### FURNITURE MADE SIMPLE™

#### Components



A / Clamp or B / Grommet 1 pc





C / 2 pcs

**D** / 2 pcs





**E** / 2 pcs

**F** / 2 pcs





**G** / 1pc (6mm)

H / 1pc (5mm)





I/ 1pc (4mm)

**J** / 1pc(3mm)





**12** (2x)

Management Lower Link

K / 1 pc (2mm)

L / 8 pcs (m4x8mm)





### Assembly











Click!



Click!



13