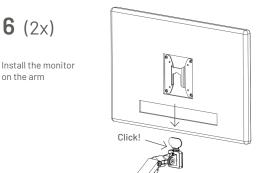

## **Balancing Act Dual Monitor Arm**

## form

### **Assembly Instructions**

FURNITURE MADE SIMPLE™

### Components



A / Clamp or B / Grommet 1 pc



C / 2 pcs D / 2 pcs



E / 2 pcs F / 2 pcs



**G** / 1pc(6mm) **H** / 1pc(5mm)



I/1pc(4mm) **J**/1pc(3mm)



K/1pc(2mm)



L / 8 pcs (m4x8mm)



/**8** pc (m4x18mm)



N / 8 pcs

### Assembly

















### **Balancing Act Dual Monitor Arm**

# form

### **Assembly Instructions**

#### FURNITURE MADE SIMPLE™

#### Components



A / Clamp or B / Grommet 1 pc





C / 2 pcs

**D** / 2 pcs





**E** / 2 pcs

**F** / 2 pcs





**G** / 1pc (6mm)

H / 1pc (5mm)





I/ 1pc (4mm)

**J** / 1pc(3mm)





**12** (2x)

Management Lower Link

K / 1 pc (2mm)

L / 8 pcs (m4x8mm)





### Assembly











Click!



Click!



13