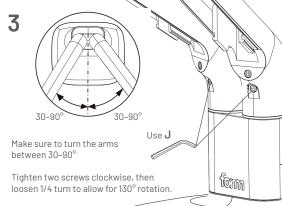

## **Balancing Act Dual Monitor Arm**

## form

### **Assembly Instructions**

FURNITURE MADE SIMPLE™

### Components



A / Clamp or B / Grommet 1 pc



C / 2 pcs D / 2 pcs



E / 2 pcs F / 2 pcs



**G** / 1pc(6mm) **H** / 1pc(5mm)



I/1pc(4mm) **J**/1pc(3mm)



K/1pc(2mm)



L / 8 pcs (m4x8mm)



/**8** pc (m4x18mm)



N / 8 pcs

### Assembly

















### **Balancing Act Dual Monitor Arm**

# form

### **Assembly Instructions**

#### FURNITURE MADE SIMPLE™

#### Components



A / Clamp or B / Grommet 1 pc





C / 2 pcs

**D** / 2 pcs





**E** / 2 pcs

**F** / 2 pcs





**G** / 1pc (6mm)

H / 1pc (5mm)





I/ 1pc (4mm)

**J** / 1pc(3mm)





**12** (2x)

Management Lower Link

K / 1 pc (2mm)

L / 8 pcs (m4x8mm)





### Assembly











Click!



Click!



13