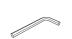

### Components

A / Clamp or B / Grommet 1 pc

C / 2 pcs D / 2 pcs

E / 2 pcs F / 2 pcs

**G** / 1pc(6mm) **H** / 1pc(5mm)

I/1pc(4mm) **J**/1pc(3mm)

K/1pc(2mm)

L / 8 pcs (m4x8mm)

#### Components

A / Clamp or B / Grommet 1 pc

C / 2 pcs

**D** / 2 pcs

**E** / 2 pcs

**F** / 2 pcs

**G** / 1pc (6mm)

H / 1pc (5mm)