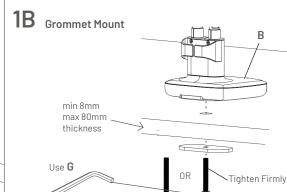

### Components

A / Clamp or B / Grommet 1 pc

C / 2 pcs D / 2 pcs

E / 2 pcs F / 2 pcs

**G** / 1pc(6mm) **H** / 1pc(5mm)

I/1pc(4mm) **J**/1pc(3mm)

K/1pc(2mm)

L / 8 pcs (m4x8mm)

#### Components

A / Clamp or B / Grommet 1 pc

C / 2 pcs

**D** / 2 pcs

**E** / 2 pcs

**F** / 2 pcs

**G** / 1pc (6mm)

H / 1pc (5mm)