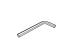

### Components

A / Clamp or B / Grommet 1 pc

C / 2 pcs D / 2 pcs

E / 2 pcs F / 2 pcs

**G** / 1pc(6mm) **H** / 1pc(5mm)

I/1pc(4mm) **J**/1pc(3mm)

K/1pc(2mm)

L / 8 pcs (m4x8mm)

#### Components

A / Clamp or B / Grommet 1 pc

C / 2 pcs

**D** / 2 pcs

**E** / 2 pcs

**F** / 2 pcs

**G** / 1pc (6mm)

H / 1pc (5mm)