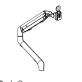

### Components

A / Clamp or B / Grommet 1 pc

C / 2 pcs D / 2 pcs

E / 2 pcs F / 2 pcs

**G** / 1pc(6mm) **H** / 1pc(5mm)

I/1pc(4mm) **J**/1pc(3mm)

K/1pc(2mm)

L / 8 pcs (m4x8mm)