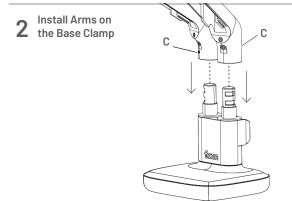

## **Balancing Act Dual Monitor Arm**

## form

### **Assembly Instructions**

FURNITURE MADE SIMPLE™

### Components



A / Clamp or B / Grommet 1 pc



C / 2 pcs D / 2 pcs



E / 2 pcs F / 2 pcs



**G** / 1pc(6mm) **H** / 1pc(5mm)



I/1pc(4mm) **J**/1pc(3mm)



K/1pc(2mm)



L / 8 pcs (m4x8mm)



/**8** pc (m4x18mm)



N / 8 pcs

### Assembly

















### **Balancing Act Dual Monitor Arm**

# form

### **Assembly Instructions**

#### FURNITURE MADE SIMPLE™

#### Components



A / Clamp or B / Grommet 1 pc





C / 2 pcs

**D** / 2 pcs





**E** / 2 pcs

**F** / 2 pcs





**G** / 1pc (6mm)

H / 1pc (5mm)





I/ 1pc (4mm)

**J** / 1pc(3mm)





**12** (2x)

Management Lower Link

K / 1 pc (2mm)

L / 8 pcs (m4x8mm)





### Assembly











Click!



Click!



13