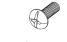

### Components

A / Clamp or B / Grommet 1 pc

C / 2 pcs D / 2 pcs

E / 2 pcs F / 2 pcs

**G** / 1pc(6mm) **H** / 1pc(5mm)

I/1pc(4mm) **J**/1pc(3mm)

K/1pc(2mm)

L / 8 pcs (m4x8mm)

/**8** pc (m4x18mm)

N / 8 pcs

#### Components

A / Clamp or B / Grommet 1 pc

C / 2 pcs

**D** / 2 pcs

**E** / 2 pcs

**F** / 2 pcs

**G** / 1pc (6mm)

H / 1pc (5mm)

I/ 1pc (4mm)

**J** / 1pc(3mm)

**12** (2x)

Management Lower Link

K / 1 pc (2mm)

L / 8 pcs (m4x8mm)