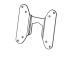

### Components

A / Clamp or B / Grommet 1 pc

C / 2 pcs D / 2 pcs

E / 2 pcs F / 2 pcs

**G** / 1pc(6mm) **H** / 1pc(5mm)

I/1pc(4mm) **J**/1pc(3mm)

K/1pc(2mm)

L / 8 pcs (m4x8mm)