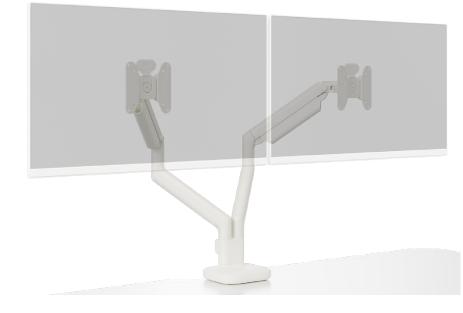

### **Dual Monitor Arm**

#### Details

- Organic, graceful form
- Integrated cable management
- Dynamic motion technology for perfect movement and balance
- Quick release VESA plate
- Sliders available for use with large monitors
- Rotate monitor for landscape or portrait view