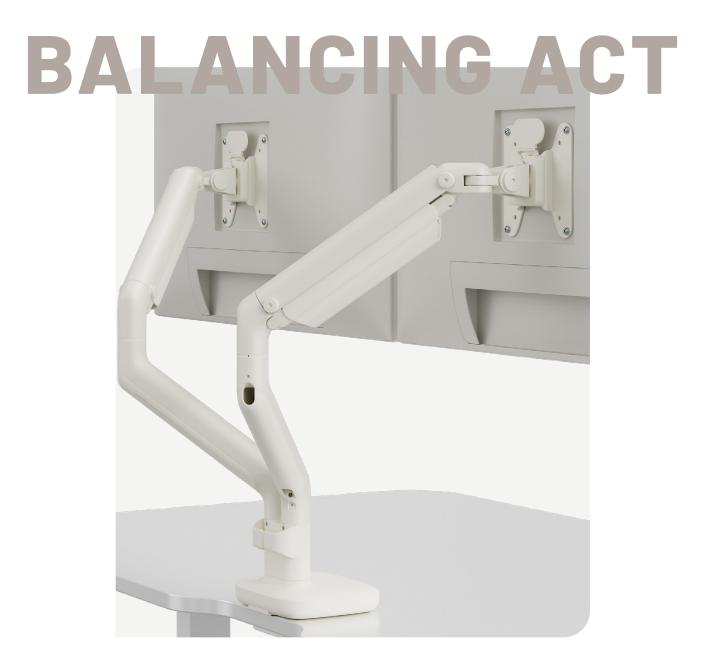

The Balancing Act monitor arm by Form Lab offers all the space savings and ergonomic benefits you expect with a beautiful and simple design that will look great in any space. Our dynamic motion technology allows for effortless adjustment—striking a perfect balance between style, function, and price.

## **BALANCING ACT**

### **Dual Monitor Arm**