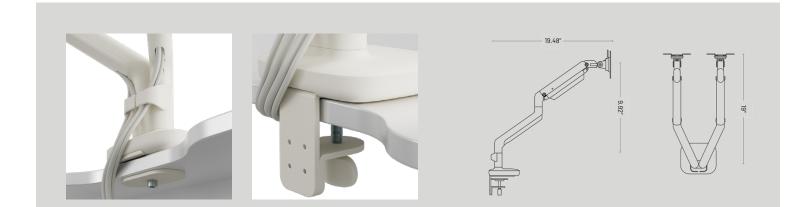

#### Details

- Organic, graceful form
- Integrated cable management
- Dynamic motion technology for perfect movement and balance
- Quick release VESA plate
- Sliders available for use with large monitors
- Rotate monitor for landscape or portrait view

Arm Height: 18.62" fully extended Depth: 33.35" Depth: 20.12" fully extended Base Width: 5.93″ Depth: 5.12″

Extended Arm Reach From Desk Edge 20.11"

Vertical Arm Adjustment Range 9.92″

Monitor Pivot Range Tilt +/80°, Swivel +/90°, 360° Monitor Rotation with 180° stop lock adjustment

**Monitor Weight Supported** 6–19.8 lbs each arm Monitor Size Supported Up to 32" without add-on slider

VESA Compliant 75mm, 100mm

**Shipping Box** 20" x 14.2" x 6.7"

Shipping Product Weight 16.06 lbs

**Product Warranty** 12 Years