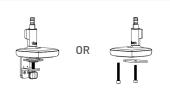

### Components

A / Clamp or B / Grommet 1pc

**C** / 1pc

**D** / 1pc

E / 1pc

**F** / 1pc

**G** / 1pc (6mm)

H / 1pc (5mm)

### Components

A / Clamp or B / Grommet 1 pc

**C** / 1pc **D** / 1pc

E / 1pc F / 1pc

H / 1pc(5mm)

I/ 1pc (4mm)

**J** / 1pc(3mm)

L / 4 pcs K / 1 pc (2mm) (m4x8mm)