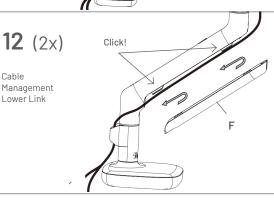

## **Balancing Act Single Monitor Arm**

# form

### **Assembly Instructions**

#### FURNITURE MADE SIMPLE™

### Components



A / Clamp or B / Grommet 1pc





**C** / 1pc

**D** / 1pc



E / 1pc

**F** / 1pc





**G** / 1pc (6mm)

H / 1pc (5mm)





I/ 1pc (4mm)

**J** / 1pc(3mm)





K / 1 pc (2mm)

L / 4 pcs (m4x8mm)







**N** / 4 pcs

### Assembly



















## **Balancing Act Single Monitor Arm**

# form

### **Assembly Instructions**

#### FURNITURE MADE SIMPLE™

### Components



A / Clamp or B / Grommet 1 pc



**C** / 1pc **D** / 1pc



E / 1pc F / 1pc





H / 1pc(5mm)





I/ 1pc (4mm)

**J** / 1pc(3mm)



L / 4 pcs K / 1 pc (2mm) (m4x8mm)



M /4 pc (m4x18mm)



N / 4 pcs

### Assembly





13















## **form**furniture