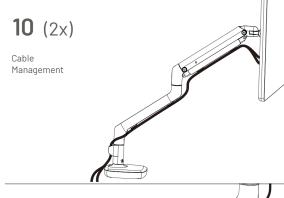

## **Balancing Act Single Monitor Arm**

# form

### **Assembly Instructions**

#### FURNITURE MADE SIMPLE™

### Components



A / Clamp or B / Grommet 1pc





**C** / 1pc

**D** / 1pc



E / 1pc

**F** / 1pc





**G** / 1pc (6mm)

H / 1pc (5mm)





I/ 1pc (4mm)

**J** / 1pc(3mm)





K / 1 pc (2mm)

L / 4 pcs (m4x8mm)







**N** / 4 pcs

### Assembly



















## **Balancing Act Single Monitor Arm**

# form

### **Assembly Instructions**

#### FURNITURE MADE SIMPLE™

### Components



A / Clamp or B / Grommet 1 pc



**C** / 1pc **D** / 1pc



E / 1pc F / 1pc





H / 1pc(5mm)





I/ 1pc (4mm)

**J** / 1pc(3mm)



L / 4 pcs K / 1 pc (2mm) (m4x8mm)



M /4 pc (m4x18mm)



N / 4 pcs

### Assembly





13















## **form**furniture