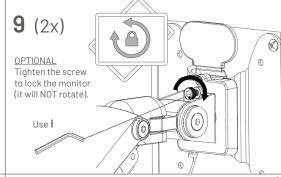

## **Balancing Act Single Monitor Arm**

# form

### **Assembly Instructions**

#### FURNITURE MADE SIMPLE™

### Components



A / Clamp or B / Grommet 1pc





**C** / 1pc

**D** / 1pc



E / 1pc

**F** / 1pc





**G** / 1pc (6mm)

H / 1pc (5mm)





I/ 1pc (4mm)

**J** / 1pc(3mm)





K / 1 pc (2mm)

L / 4 pcs (m4x8mm)







**N** / 4 pcs

### Assembly



















## **Balancing Act Single Monitor Arm**

# form

### **Assembly Instructions**

#### FURNITURE MADE SIMPLE™

### Components



A / Clamp or B / Grommet 1 pc



**C** / 1pc **D** / 1pc



E / 1pc F / 1pc





H / 1pc(5mm)





I/ 1pc (4mm)

**J** / 1pc(3mm)



L / 4 pcs K / 1 pc (2mm) (m4x8mm)



M /4 pc (m4x18mm)



N / 4 pcs

### Assembly





13















## **form**furniture