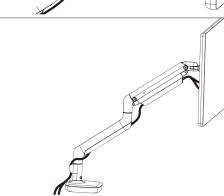

## **Balancing Act Single Monitor Arm**

# form

### **Assembly Instructions**

#### FURNITURE MADE SIMPLE™

### Components



A / Clamp or B / Grommet 1pc





**C** / 1pc

**D** / 1pc



E / 1pc

**F** / 1pc





**G** / 1pc (6mm)

H / 1pc (5mm)





I/ 1pc (4mm)

**J** / 1pc(3mm)





K / 1 pc (2mm)

L / 4 pcs (m4x8mm)







**N** / 4 pcs

### Assembly



















## **Balancing Act Single Monitor Arm**

# form

### **Assembly Instructions**

#### FURNITURE MADE SIMPLE™

### Components



A / Clamp or B / Grommet 1 pc



**C** / 1pc **D** / 1pc



E / 1pc F / 1pc





H / 1pc(5mm)





I/ 1pc (4mm)

**J** / 1pc(3mm)



L / 4 pcs K / 1 pc (2mm) (m4x8mm)



M /4 pc (m4x18mm)



N / 4 pcs

### Assembly





13















## **form**furniture