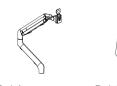

## **Balancing Act Single Monitor Arm**

# form

### **Assembly Instructions**

#### FURNITURE MADE SIMPLE™

### Components



A / Clamp or B / Grommet 1pc





**C** / 1pc

**D** / 1pc



E / 1pc

**F** / 1pc





**G** / 1pc (6mm)

H / 1pc (5mm)





I/ 1pc (4mm)

**J** / 1pc(3mm)





K / 1 pc (2mm)

L / 4 pcs (m4x8mm)







**N** / 4 pcs

### Assembly



















## **Balancing Act Single Monitor Arm**

# form

### **Assembly Instructions**

#### FURNITURE MADE SIMPLE™

### Components



A / Clamp or B / Grommet 1 pc



**C** / 1pc **D** / 1pc



E / 1pc F / 1pc





H / 1pc(5mm)





I/ 1pc (4mm)

**J** / 1pc(3mm)



L / 4 pcs K / 1 pc (2mm) (m4x8mm)



M /4 pc (m4x18mm)



N / 4 pcs

### Assembly





13















## **form**furniture