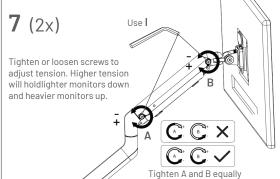

## **Balancing Act Single Monitor Arm**

# form

### **Assembly Instructions**

#### FURNITURE MADE SIMPLE™

### Components



A / Clamp or B / Grommet 1pc





**C** / 1pc

**D** / 1pc



E / 1pc

**F** / 1pc





**G** / 1pc (6mm)

H / 1pc (5mm)





I/ 1pc (4mm)

**J** / 1pc(3mm)





K / 1 pc (2mm)

L / 4 pcs (m4x8mm)







**N** / 4 pcs

### Assembly



















## **Balancing Act Single Monitor Arm**

# form

### **Assembly Instructions**

#### FURNITURE MADE SIMPLE™

### Components



A / Clamp or B / Grommet 1 pc



**C** / 1pc **D** / 1pc



E / 1pc F / 1pc





H / 1pc(5mm)





I/ 1pc (4mm)

**J** / 1pc(3mm)



L / 4 pcs K / 1 pc (2mm) (m4x8mm)



M /4 pc (m4x18mm)



N / 4 pcs

### Assembly





13















## **form**furniture