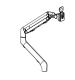

### Components

A / Clamp or B / Grommet 1pc

**C** / 1pc

**D** / 1pc

E / 1pc

**F** / 1pc

**G** / 1pc (6mm)

H / 1pc (5mm)

I/ 1pc (4mm)

**J** / 1pc(3mm)

K / 1 pc (2mm)

L / 4 pcs (m4x8mm)

**N** / 4 pcs