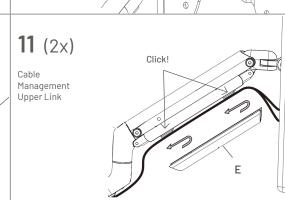

## **Balancing Act Single Monitor Arm**

# form

### **Assembly Instructions**

#### FURNITURE MADE SIMPLE™

### Components



A / Clamp or B / Grommet 1pc





**C** / 1pc

**D** / 1pc



E / 1pc

**F** / 1pc





**G** / 1pc (6mm)

H / 1pc (5mm)





I/ 1pc (4mm)

**J** / 1pc(3mm)





K / 1 pc (2mm)

L / 4 pcs (m4x8mm)







**N** / 4 pcs

### Assembly



















## **Balancing Act Single Monitor Arm**

# form

### **Assembly Instructions**

#### FURNITURE MADE SIMPLE™

### Components



A / Clamp or B / Grommet 1 pc



**C** / 1pc **D** / 1pc



E / 1pc F / 1pc





H / 1pc(5mm)





I/ 1pc (4mm)

**J** / 1pc(3mm)



L / 4 pcs K / 1 pc (2mm) (m4x8mm)



M /4 pc (m4x18mm)



N / 4 pcs

### Assembly





13















## **form**furniture