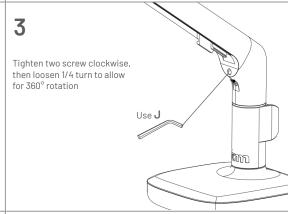

## **Balancing Act Single Monitor Arm**

# form

### **Assembly Instructions**

#### FURNITURE MADE SIMPLE™

### Components



A / Clamp or B / Grommet 1pc





**C** / 1pc

**D** / 1pc



E / 1pc

**F** / 1pc





**G** / 1pc (6mm)

H / 1pc (5mm)





I/ 1pc (4mm)

**J** / 1pc(3mm)





K / 1 pc (2mm)

L / 4 pcs (m4x8mm)







**N** / 4 pcs

### Assembly



















## **Balancing Act Single Monitor Arm**

# form

### **Assembly Instructions**

#### FURNITURE MADE SIMPLE™

### Components



A / Clamp or B / Grommet 1 pc



**C** / 1pc **D** / 1pc



E / 1pc F / 1pc





H / 1pc(5mm)





I/ 1pc (4mm)

**J** / 1pc(3mm)



L / 4 pcs K / 1 pc (2mm) (m4x8mm)



M /4 pc (m4x18mm)



N / 4 pcs

### Assembly





13















## **form**furniture