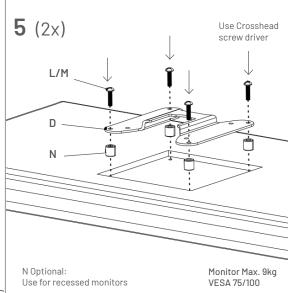

I/ 1pc (4mm)

**J** / 1pc(3mm)

K / 1 pc (2mm)

L / 4 pcs (m4x8mm)

**N** / 4 pcs

M /4 pc (m4x18mm)

N / 4 pcs