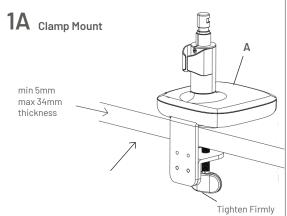

## **Balancing Act Single Monitor Arm**

# form

### **Assembly Instructions**

#### FURNITURE MADE SIMPLE™

### Components



A / Clamp or B / Grommet 1pc





**C** / 1pc

**D** / 1pc



E / 1pc

**F** / 1pc





**G** / 1pc (6mm)

H / 1pc (5mm)





I/ 1pc (4mm)

**J** / 1pc(3mm)





K / 1 pc (2mm)

L / 4 pcs (m4x8mm)







**N** / 4 pcs

### Assembly



















## **Balancing Act Single Monitor Arm**

# form

### **Assembly Instructions**

#### FURNITURE MADE SIMPLE™

### Components



A / Clamp or B / Grommet 1 pc



**C** / 1pc **D** / 1pc



E / 1pc F / 1pc





H / 1pc(5mm)





I/ 1pc (4mm)

**J** / 1pc(3mm)



L / 4 pcs K / 1 pc (2mm) (m4x8mm)



M /4 pc (m4x18mm)



N / 4 pcs

### Assembly





13















## **form**furniture