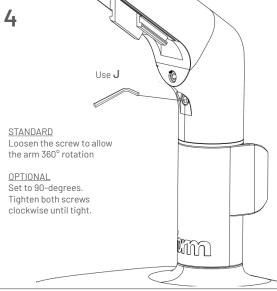

I/ 1pc (4mm)

**J** / 1pc(3mm)

K / 1 pc (2mm)

L / 4 pcs (m4x8mm)

**N** / 4 pcs