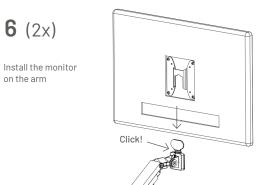

## **Balancing Act Single Monitor Arm**

# form

### **Assembly Instructions**

#### FURNITURE MADE SIMPLE™

### Components



A / Clamp or B / Grommet 1pc





**C** / 1pc

**D** / 1pc



E / 1pc

**F** / 1pc





**G** / 1pc (6mm)

H / 1pc (5mm)





I/ 1pc (4mm)

**J** / 1pc(3mm)





K / 1 pc (2mm)

L / 4 pcs (m4x8mm)







**N** / 4 pcs

### Assembly



















## **Balancing Act Single Monitor Arm**

# form

### **Assembly Instructions**

#### FURNITURE MADE SIMPLE™

### Components



A / Clamp or B / Grommet 1 pc



**C** / 1pc **D** / 1pc



E / 1pc F / 1pc





H / 1pc(5mm)





I/ 1pc (4mm)

**J** / 1pc(3mm)



L / 4 pcs K / 1 pc (2mm) (m4x8mm)



M /4 pc (m4x18mm)



N / 4 pcs

### Assembly





13















## **form**furniture