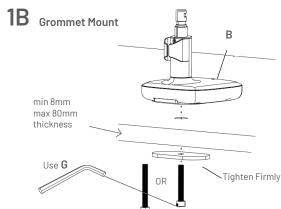

## **Balancing Act Single Monitor Arm**

# form

### **Assembly Instructions**

#### FURNITURE MADE SIMPLE™

### Components



A / Clamp or B / Grommet 1pc





**C** / 1pc

**D** / 1pc



E / 1pc

**F** / 1pc





**G** / 1pc (6mm)

H / 1pc (5mm)





I/ 1pc (4mm)

**J** / 1pc(3mm)





K / 1 pc (2mm)

L / 4 pcs (m4x8mm)







**N** / 4 pcs

### Assembly



















## **Balancing Act Single Monitor Arm**

# form

### **Assembly Instructions**

#### FURNITURE MADE SIMPLE™

### Components



A / Clamp or B / Grommet 1 pc



**C** / 1pc **D** / 1pc



E / 1pc F / 1pc





H / 1pc(5mm)





I/ 1pc (4mm)

**J** / 1pc(3mm)



L / 4 pcs K / 1 pc (2mm) (m4x8mm)



M /4 pc (m4x18mm)



N / 4 pcs

### Assembly





13















## **form**furniture