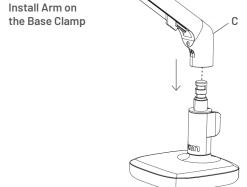

## **Balancing Act Single Monitor Arm**

# form

### **Assembly Instructions**

#### FURNITURE MADE SIMPLE™

### Components



A / Clamp or B / Grommet 1pc





**C** / 1pc

**D** / 1pc



E / 1pc

**F** / 1pc





**G** / 1pc (6mm)

H / 1pc (5mm)





I/ 1pc (4mm)

**J** / 1pc(3mm)





K / 1 pc (2mm)

L / 4 pcs (m4x8mm)







**N** / 4 pcs

### Assembly



















## **Balancing Act Single Monitor Arm**

# form

### **Assembly Instructions**

#### FURNITURE MADE SIMPLE™

### Components



A / Clamp or B / Grommet 1 pc



**C** / 1pc **D** / 1pc



E / 1pc F / 1pc





H / 1pc(5mm)





I/ 1pc (4mm)

**J** / 1pc(3mm)



L / 4 pcs K / 1 pc (2mm) (m4x8mm)



M /4 pc (m4x18mm)



N / 4 pcs

### Assembly





13















## **form**furniture