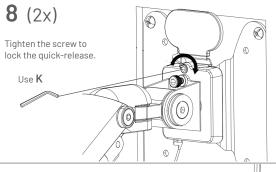

## **Balancing Act Single Monitor Arm**

# form

### **Assembly Instructions**

#### FURNITURE MADE SIMPLE™

### Components



A / Clamp or B / Grommet 1pc





**C** / 1pc

**D** / 1pc



E / 1pc

**F** / 1pc





**G** / 1pc (6mm)

H / 1pc (5mm)





I/ 1pc (4mm)

**J** / 1pc(3mm)





K / 1 pc (2mm)

L / 4 pcs (m4x8mm)







**N** / 4 pcs

### Assembly



















## **Balancing Act Single Monitor Arm**

# form

### **Assembly Instructions**

#### FURNITURE MADE SIMPLE™

### Components



A / Clamp or B / Grommet 1 pc



**C** / 1pc **D** / 1pc



E / 1pc F / 1pc





H / 1pc(5mm)





I/ 1pc (4mm)

**J** / 1pc(3mm)



L / 4 pcs K / 1 pc (2mm) (m4x8mm)



M /4 pc (m4x18mm)



N / 4 pcs

### Assembly





13















## **form**furniture