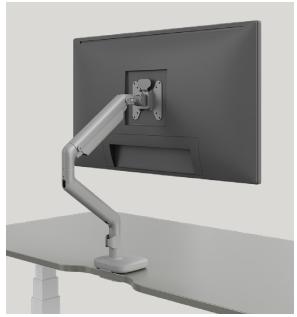

## Single Monitor Arm

## **Details**

- Organic, graceful form
- Integrated cable management
- Dynamic motion technology for perfect movement and balance
- Quick release VESA plate
- Sliders available for use with large monitors
- Rotate monitor for landscape or portrait view

## Arm

Height: 18.62" fully extended Depth: 20.12" fully extended Base Width and Depth: 5.12" Extended Arm Reach From Desk Edge 20.11"

Vertical Arm Adjustment Range 9.92"

Monitor Pivot Range Tilt +/80°, Swivel +/90°, 360° Monitor Rotation with 180° stop lock adjustment