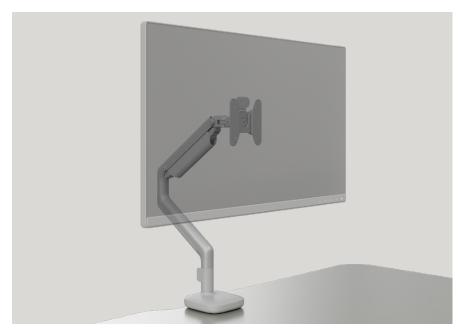

## Single Monitor Arm

## **Details**

- Organic, graceful form
- Integrated cable management
- Dynamic motion technology for perfect movement and balance
- Quick release VESA plate
- Sliders available for use with large monitors
- Rotate monitor for landscape or portrait view

## Arm

Height: 18.62" fully extended Depth: 20.12" fully extended Base Width and Depth: 5.12" Extended Arm Reach From Desk Edge 20.11"

Vertical Arm Adjustment Range 9.92"

Monitor Pivot Range Tilt +/80°, Swivel +/90°, 360° Monitor Rotation with 180° stop lock adjustment