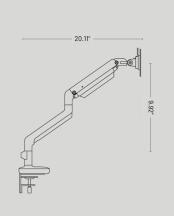

## Arm

Height: 18.62" fully extended Depth: 20.12" fully extended Base Width and Depth: 5.12" Extended Arm Reach From Desk Edge 20.11"

Vertical Arm Adjustment Range 9.92"

Monitor Pivot Range Tilt +/80°, Swivel +/90°, 360° Monitor Rotation with 180° stop lock adjustment