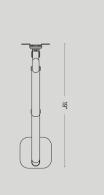

## Arm

Height: 18.62" fully extended Depth: 20.12" fully extended Base Width and Depth: 5.12" Extended Arm Reach From Desk Edge 20.11"

Vertical Arm Adjustment Range 9.92"

Monitor Pivot Range Tilt +/80°, Swivel +/90°, 360° Monitor Rotation with 180° stop lock adjustment