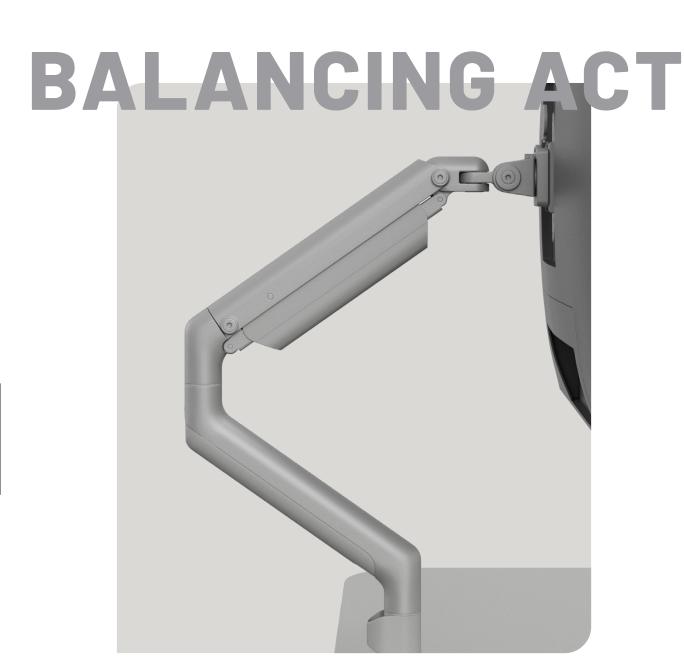

The Balancing Act monitor arm by Form Lab offers all the space savings and ergonomic benefits you expect with a beautiful and simple design that will look great in any space. Our dynamic motion technology allows for effortless adjustment—striking a perfect balance between style, function, and price.

## **Details**

- Organic, graceful form
- Integrated cable management
- Dynamic motion technology for perfect movement and balance
- Quick release VESA plate
- Sliders available for use with large monitors
- Rotate monitor for landscape or portrait view