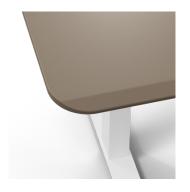

## **CLEAN SLATE**

Powder Coat Worktops with Comfort Edge

Grey-Beige 2202-CLEA-30601

LIST PRICE \$685

**Finish** Powder Coat: Grey-Beige

## Details

- Premium MDF substrate with no added formaldehydes
- Comfort edge on powder coat finish worktops
- Sustainable, smooth, and durable finish

**Worktop\*** Width: 60" Depth: 30" Thickness: 0.75"