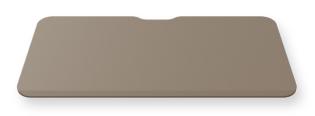

## **CLEAN SLATE**

Powder Coat Worktops with Comfort Edge

Grey-Beige 2202-CLEA-30601

LIST PRICE \$685

**Finish** Powder Coat: Grey-Beige

## Details

- Premium MDF substrate with no added formaldehydes
- Comfort edge on powder coat finish worktops
- Sustainable, smooth, and durable finish

**Worktop\*** Width: 60" Depth: 30" Thickness: 0.75"

Additional Sizes Available\* 30" × 60", 66", & 72" 24" × 60", 66", & 72"

\*Nominal dimensions shown

Shipping Product Weight 34.3 lbs

**Product Warranty** 5 Years

Product Certificate SCS Indoor Advantage Gold (POWDER COAT FINISH)