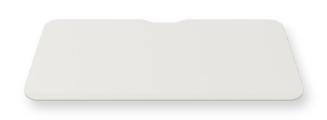

## Powder Coat Worktops with Comfort Edge

Perfect White 2202-CLEA-3060W

### **Details**

- Premium MDF substrate with no added formaldehydes
- Comfort edge on powder coat finish worktops
- Sustainable, smooth, and durable finish

 $Worktop^{\ast}$ 

Width: 60" Depth: 30" Thickness: 0.75"

Additional Sizes Available\*

30" x 60", 66", & 72" 24" x 60", 66", & 72"

\*Nominal dimensions shown

**Shipping Product Weight** 

34.3 lbs

**Product Warranty** 

5 Years

**Product Certificate** 