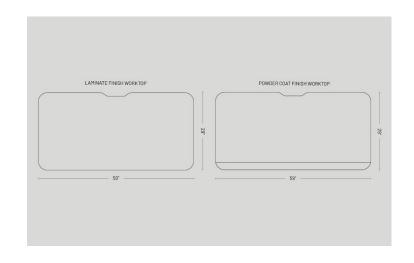

#### **Details**

- Comfort edge on powder coat finish worktops
- Laminate surfaces feature PVC free edgebanding and non toxic adhesives
- Premium MDF substrate with no added formaldehydes
- Sustainable, smooth, and durable finish

#### Worktop\*

Width: 60" Depth: 30" Thickness: 0.75" \*all dimensions nominal, see diagram for actual