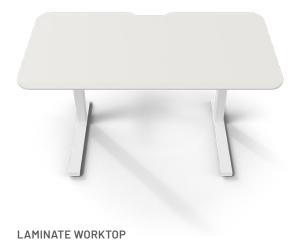

### **CLEAN SLATE** Worktop

#### Worktop\*

Width: 60" Depth: 30" Thickness: 0.75" \*all dimensions nominal, see diagram for actual