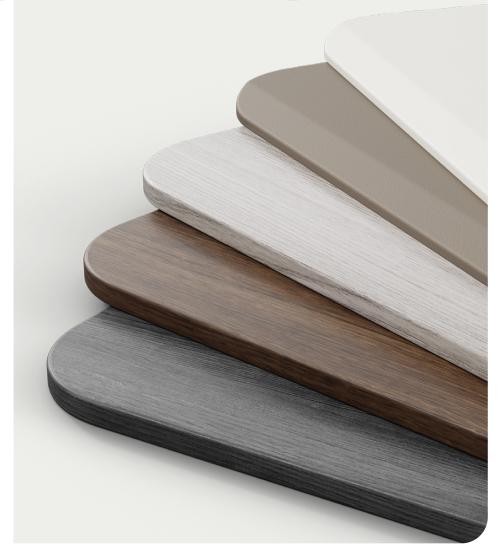

# CLEAN-SLATE

Start every day on a Clean Slate. Form's durable work surfaces are designed with soft, modern lines in a simple range of stylish and durable finishes—perfect for any workspace.

#### POWDER COATED WORKTOP

Perfect White 2202-CLEA-3060W

**Grey-Beige** 2202-CLEA-3060I

**Walnut** 2201-CLEA-3060U

**Graphite Ash** 2201-CLEA-3060T