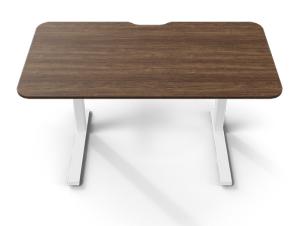

# CLEAN-SLATE

Start every day on a Clean Slate. Form's durable work surfaces are designed with soft, modern lines in a simple range of stylish and durable finishes—perfect for any workspace.

### **CLEAN SLATE** Worktop

#### Worktop\*

Width: 60" Depth: 30" Thickness: 0.75" \*all dimensions nominal, see diagram for actual