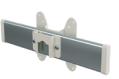

## BALANCING ACT MONITOR ARM SLIDER

Sometimes, you just need space, and our Balancing Act Slider for Dual Monitor Arms maximizes your flexibility.

#### Features

- Quick release
- Aluminum construction
- 9″ of lateral adjustment
- Available in Perfect White, Grey, and Black powder coat finish
- VESA compatible 75mm, 100mm