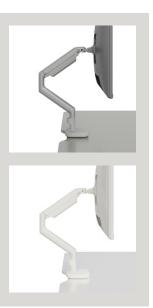

### Balancing Act Single Monitor Arm

Perfect White

Perfect White

The Balancing Act monitor arm by Form Lab offers all the space savings and ergonomic benefits you expect with a beautiful and simple design that will look great in any space. Our dynamic motion technology allows for effortless adjustment—striking a perfect balance between style, function, and price.

# **BALANCING ACT SINGLE MONITOR ARM**

Form's Balancing Act monitor arm series strikes a perfect balance between style, function, and price.