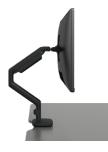

### Balancing Act Single Monitor Arm

Perfect White

Perfect White

The Balancing Act monitor arm by Form Lab offers all the space savings and ergonomic benefits you expect with a beautiful and simple design that will look great in any space. Our dynamic motion technology allows for effortless adjustment—striking a perfect balance between style, function, and price.

# **BALANCING ACT SINGLE MONITOR ARM**

Form's Balancing Act monitor arm series strikes a perfect balance between style, function, and price.

#### Features

- Organic, graceful form
- Clamp or bolt-thru mounting options available
- Integrated cable management
- Dynamic motion technology for perfect movement and balance
- Quick release VESA plate
- VESA compatible 75mm, 100mm
- Tilt, swivel and 360° monitor rotation with 180° stop lock adjustment
- Supports from 6–19.8lb monitor
- Slider available for even more range of motion and larger monitors
- 12-year warranty
- Beautiful matte finish