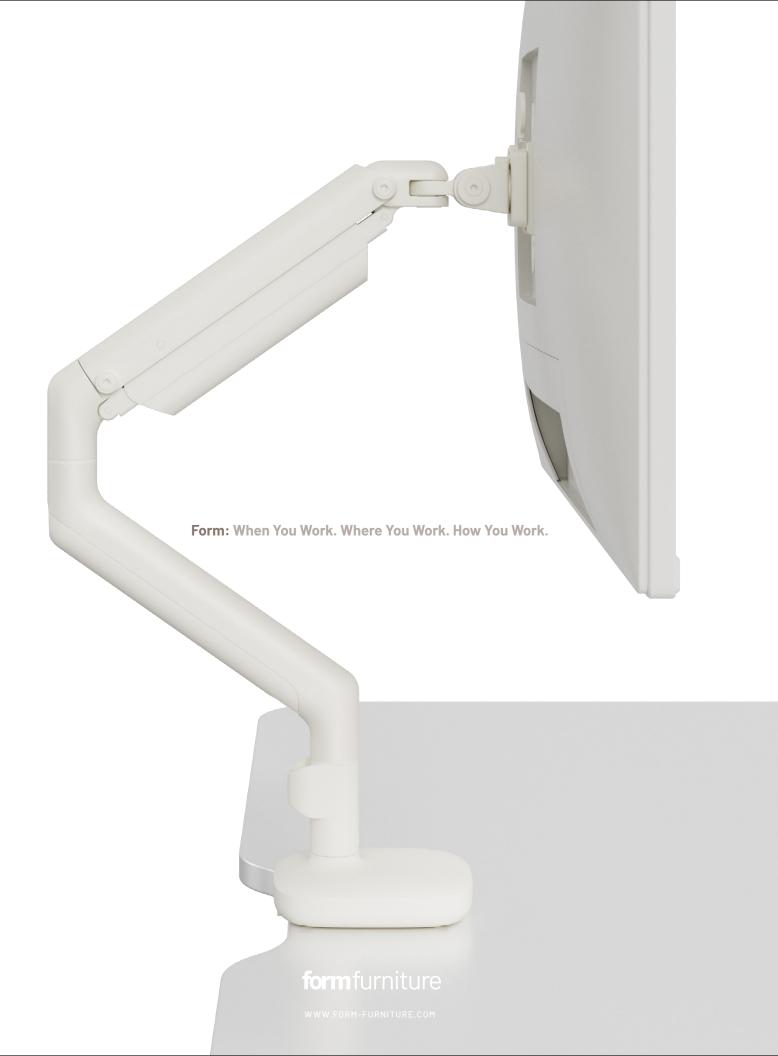

### Balancing Act Single Monitor Arm

Perfect White

Perfect White

The Balancing Act monitor arm by Form Lab offers all the space savings and ergonomic benefits you expect with a beautiful and simple design that will look great in any space. Our dynamic motion technology allows for effortless adjustment—striking a perfect balance between style, function, and price.

# **BALANCING ACT SINGLE MONITOR ARM**

Form's Balancing Act monitor arm series strikes a perfect balance between style, function, and price.

#### Features

- Organic, graceful form
- Clamp or bolt-thru mounting options available
- Integrated cable management
- Dynamic motion technology for perfect movement and balance
- Quick release VESA plate
- VESA compatible 75mm, 100mm
- Tilt, swivel and 360° monitor rotation with 180° stop lock adjustment
- Supports from 6–19.8lb monitor
- Slider available for even more range of motion and larger monitors
- 12-year warranty
- Beautiful matte finish