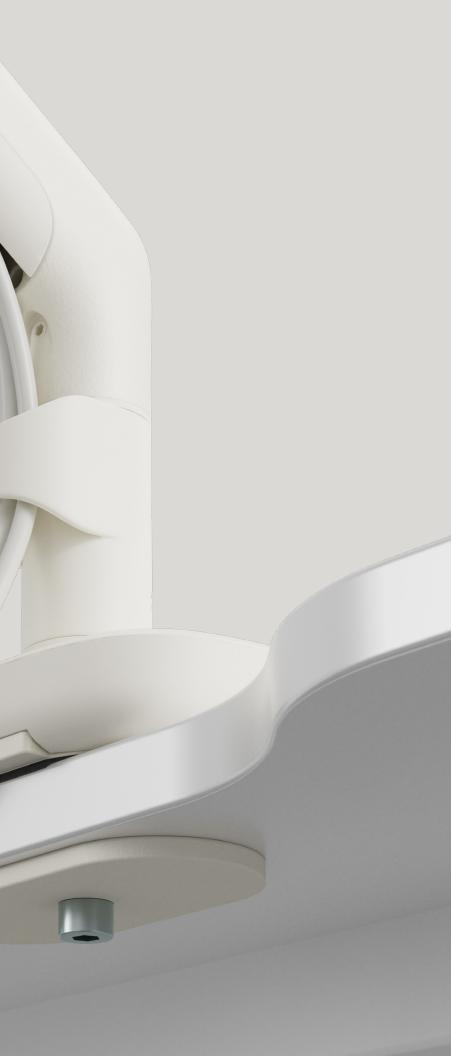

#### Features

- Organic, graceful form
- Clamp or bolt-thru mounting options available
- Integrated cable management
- Dynamic motion technology for perfect movement and balance
- Quick release VESA plate
- VESA compatible 75mm, 100mm
- Tilt, swivel and 360° monitor rotation with 180° stop lock adjustment
- Supports from 6–19.8lb monitor
- Slider available for even more range of motion and larger monitors
- 12-year warranty
- Beautiful matte finish