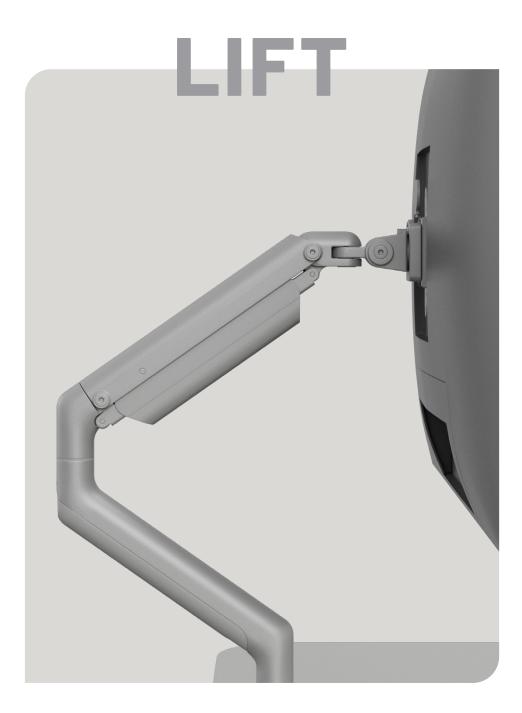

# **BALANCING ACT SINGLE MONITOR ARM**

Form's Balancing Act monitor arm series strikes a perfect balance between style, function, and price.

#### Features

- Organic, graceful form
- Clamp or bolt-thru mounting options available
- Integrated cable management
- Dynamic motion technology for perfect movement and balance
- Quick release VESA plate
- VESA compatible 75mm, 100mm
- Tilt, swivel and 360° monitor rotation with 180° stop lock adjustment
- Supports from 6–19.8lb monitor
- Slider available for even more range of motion and larger monitors
- 12-year warranty
- Beautiful matte finish