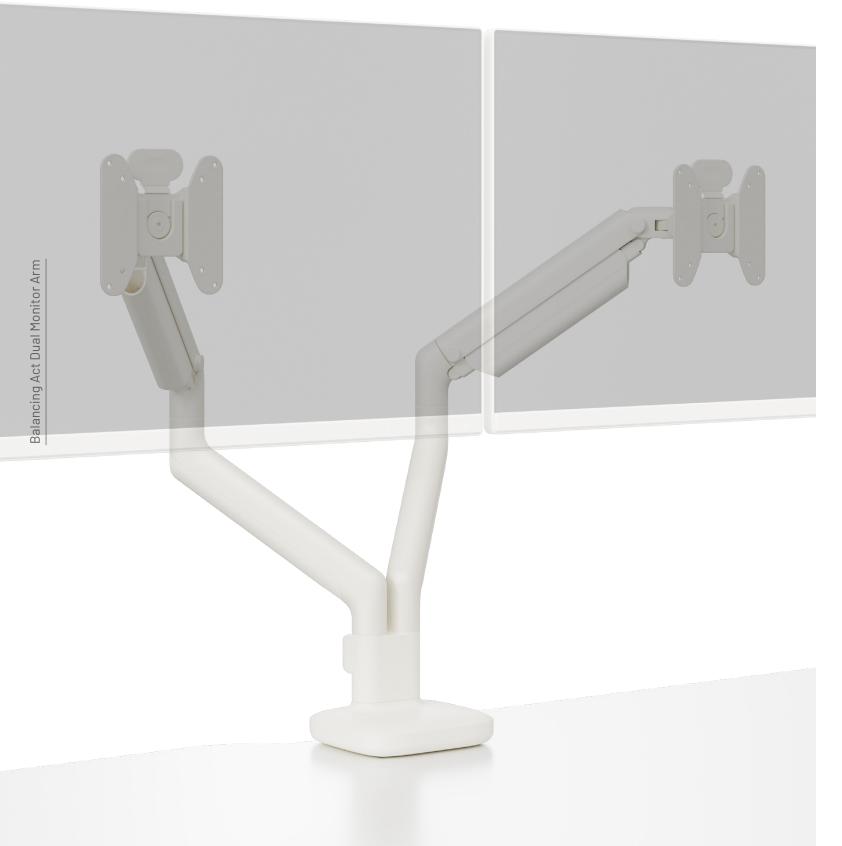

## **BALANCING ACT DUAL MONITOR ARM**

Dual Monitor Arm.

#### Features

- Organic, graceful form
- Single or Dual configuration available
- Clamp or bolt-thru mounting options available
- Integrated cable management
- Dynamic motion technology for perfect movement and balance
- Quick release VESA plate
- VESA compatible 75mm, 100mm
- Tilt, swivel and 360° rotation with 180° stop lock adjustment
- Each arm supports monitors from 6–19.8lb
- Dual arm supports up to two 32″ monitors
- Slider available for even more range of motion and larger monitors
- 12-year warranty
- Beautiful matte finish

Double your productivity and space with Form's Balancing Act