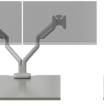

## Balancing Act Dual Monitor Arm

Grey

Black

## **BALANCING ACT DUAL MONITOR ARM**

Dual Monitor Arm.

#### Features

- Organic, graceful form
- Single or Dual configuration available
- Clamp or bolt-thru mounting options available
- Integrated cable management
- Dynamic motion technology for perfect movement and balance
- Quick release VESA plate
- VESA compatible 75mm, 100mm
- Tilt, swivel and 360° rotation with 180° stop lock adjustment
- Each arm supports monitors from 6–19.8lb
- Dual arm supports up to two 32″ monitors
- Slider available for even more range of motion and larger monitors
- 12-year warranty
- Beautiful matte finish

Double your productivity and space with Form's Balancing Act