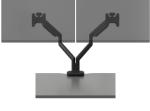

## Balancing Act Dual Monitor Arm

Grey

Black

## **BALANCING ACT DUAL MONITOR ARM**

Dual Monitor Arm.

Double your productivity and space with Form's Balancing Act