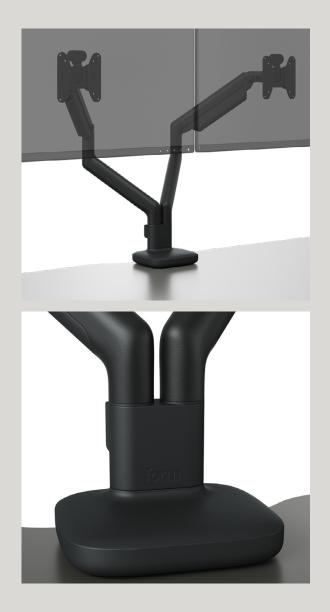

## **BALANCING ACT DUAL MONITOR ARM**

Dual Monitor Arm.

#### Features

- Organic, graceful form
- Single or Dual configuration available
- Clamp or bolt-thru mounting options available
- Integrated cable management
- Dynamic motion technology for perfect movement and balance
- Quick release VESA plate
- VESA compatible 75mm, 100mm
- Tilt, swivel and 360° rotation with 180° stop lock adjustment
- Each arm supports monitors from 6–19.8lb
- Dual arm supports up to two 32″ monitors
- Slider available for even more range of motion and larger monitors
- 12-year warranty
- Beautiful matte finish

Double your productivity and space with Form's Balancing Act