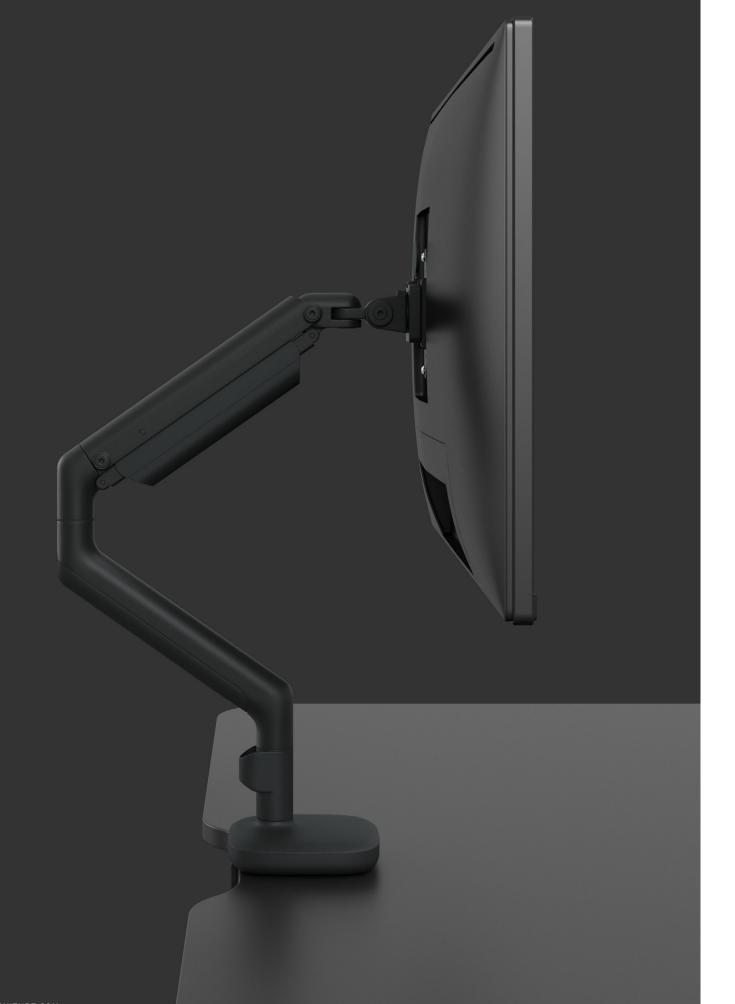

### Balancing Act Single Monitor Arm

Perfect White

Perfect White

The Balancing Act monitor arm by Form Lab offers all the space savings and ergonomic benefits you expect with a beautiful and simple design that will look great in any space. Our dynamic motion technology allows for effortless adjustment—striking a perfect balance between style, function, and price.

# **BALANCING ACT SINGLE MONITOR ARM**

Form's Balancing Act monitor arm series strikes a perfect balance between style, function, and price.

#### Features

- Organic, graceful form
- Clamp or bolt-thru mounting options available
- Integrated cable management
- Dynamic motion technology for perfect movement and balance
- Quick release VESA plate
- VESA compatible 75mm, 100mm
- Tilt, swivel and 360° monitor rotation with 180° stop lock adjustment
- Supports from 6–19.8lb monitor
- Slider available for even more range of motion and larger monitors
- 12-year warranty
- Beautiful matte finish