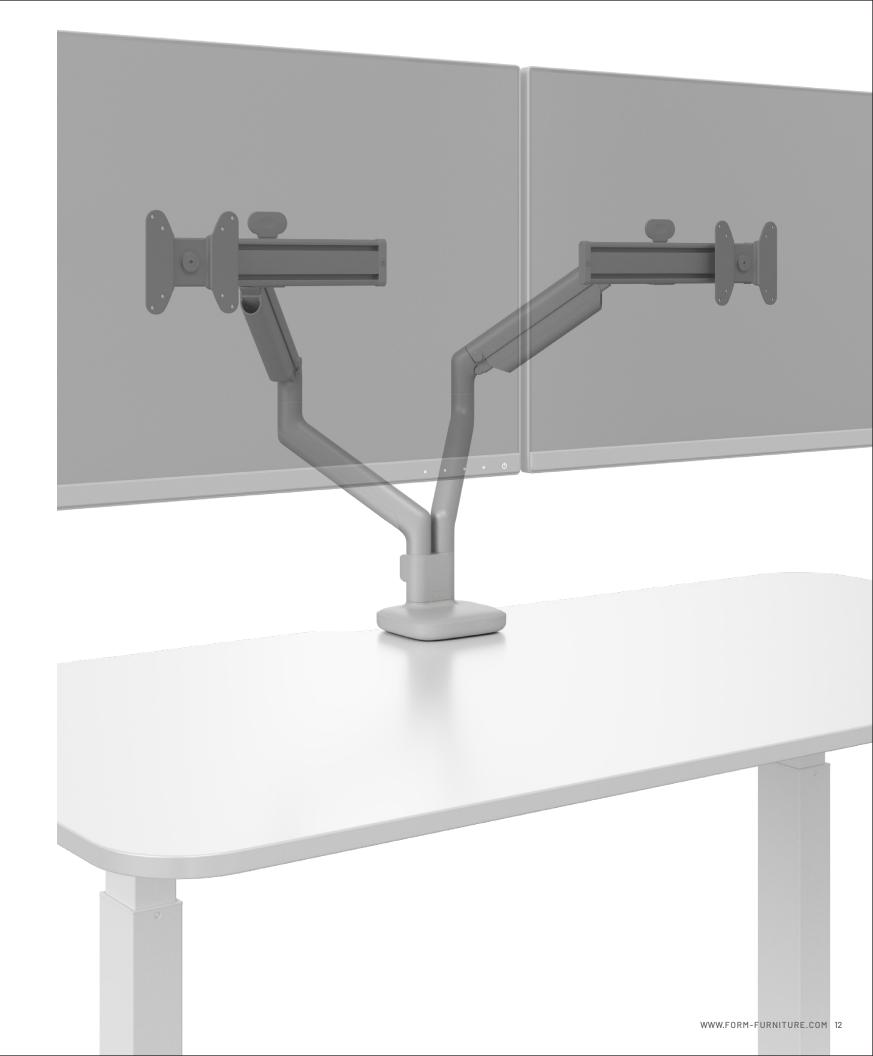

## **BALANCING ACT DUAL MONITOR ARM**

Dual Monitor Arm.

#### Features

- Organic, graceful form
- Single or Dual configuration available
- Clamp or bolt-thru mounting options available
- Integrated cable management
- Dynamic motion technology for perfect movement and balance
- Quick release VESA plate
- VESA compatible 75mm, 100mm
- Tilt, swivel and 360° rotation with 180° stop lock adjustment
- Each arm supports monitors from 6–19.8lb
- Dual arm supports up to two 32″ monitors
- Slider available for even more range of motion and larger monitors
- 12-year warranty
- Beautiful matte finish

Double your productivity and space with Form's Balancing Act