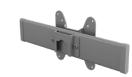

## **Balancing Act Slider**

Grey

Black

## BALANCING ACT MONITOR ARM SLIDER

Sometimes, you just need space, and our Balancing Act Slider for Dual Monitor Arms maximizes your flexibility.

#### Features

- Quick release
- Aluminum construction
- 9″ of lateral adjustment
- Available in Perfect White, Grey, and Black powder coat finish
- VESA compatible 75mm, 100mm