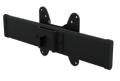

## BALANCING ACT MONITOR ARM SLIDER

Sometimes, you just need space, and our Balancing Act Slider for Dual Monitor Arms maximizes your flexibility.

#### Features

- Quick release
- Aluminum construction
- 9″ of lateral adjustment
- Available in Perfect White, Grey, and Black powder coat finish
- VESA compatible 75mm, 100mm