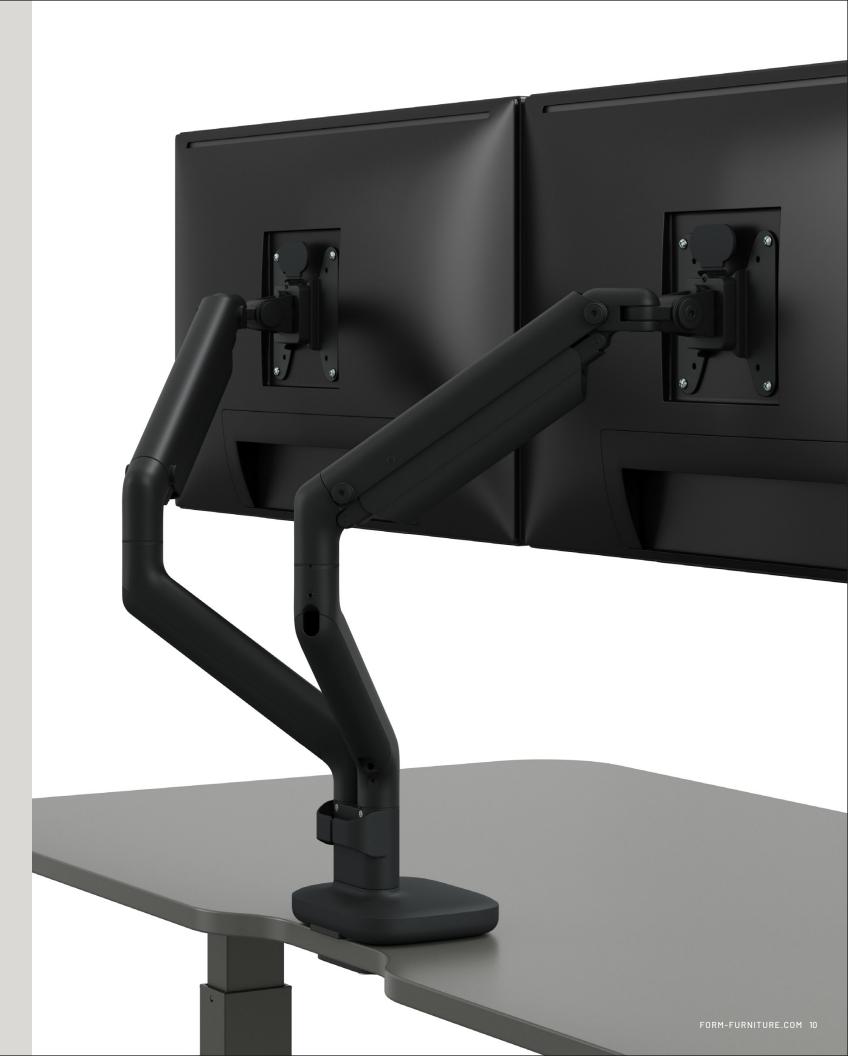

## **BALANCING ACT DUAL MONITOR ARM**

Dual Monitor Arm.

#### Features

- Organic, graceful form
- Single or Dual configuration available
- Clamp or bolt-thru mounting options available
- Integrated cable management
- Dynamic motion technology for perfect movement and balance
- Quick release VESA plate
- VESA compatible 75mm, 100mm
- Tilt, swivel and 360° rotation with 180° stop lock adjustment
- Each arm supports monitors from 6–19.8lb
- Dual arm supports up to two 32″ monitors
- Slider available for even more range of motion and larger monitors
- 12-year warranty
- Beautiful matte finish

Double your productivity and space with Form's Balancing Act