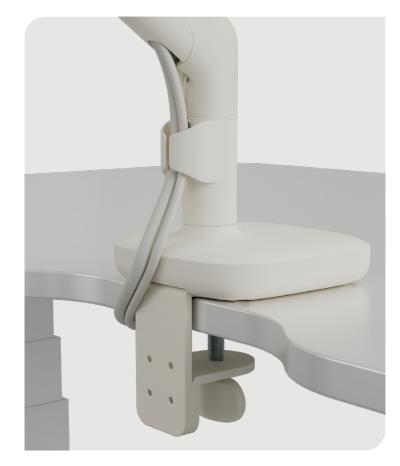

#### Features

- Organic, graceful form
- Clamp or bolt-thru mounting options available
- Integrated cable management
- Dynamic motion technology for perfect movement and balance
- Quick release VESA plate
- VESA compatible 75mm, 100mm
- Tilt, swivel and 360° monitor rotation with 180° stop lock adjustment
- Supports from 6–19.8lb monitor
- Slider available for even more range of motion and larger monitors
- 12-year warranty
- Beautiful matte finish