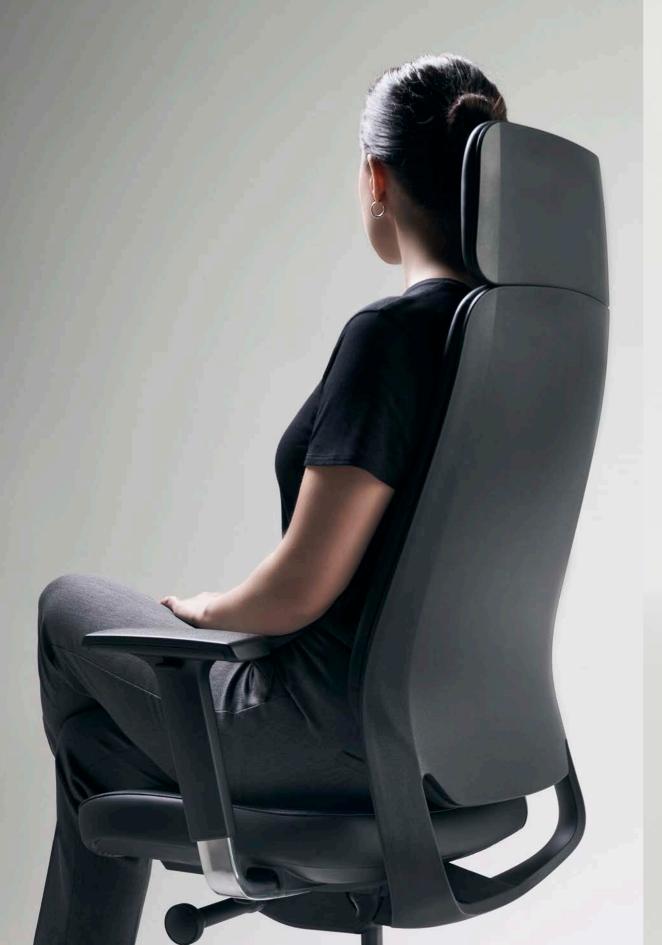

Our At Work Task Chair with Headrest provides ergonomic comfort and high design at an attractive price.

The Stash series by Form Lab is a beautiful and simple improvement to yesterday's storage solutions. Stash Cart offers spacious storage, easy mobility, and practical accessories. Whether you're throwing your bag in for the day, storing books and files, or grabbing a seat for a quick meeting—Stash Cart is up for anything.