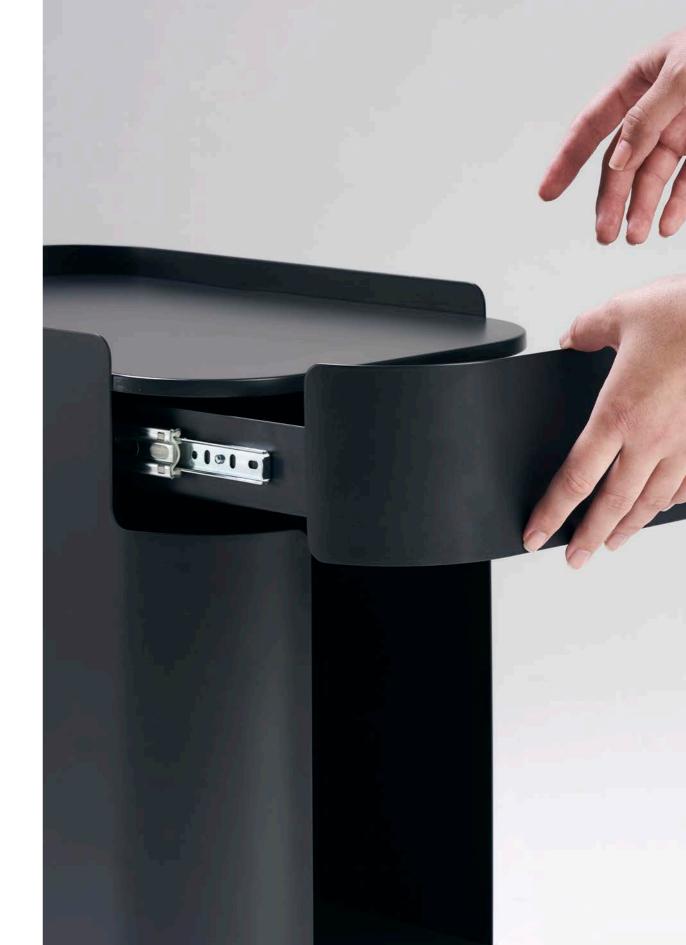

The Stash cart designed by Form Lab is a beautiful and simple improvement to yesterday's storage solutions.

Whether you're throwing your bag in for the day, storing books and files, or grabbing a seat for a quick meeting—Stash Drawer won't disappoint.