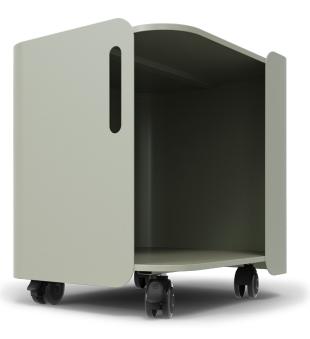

Our At Work Task Chair with Headrest provides ergonomic comfort and high design at an attractive price.

The Stash series by Form Lab is a beautiful and simple improvement to yesterday's storage solutions. Stash Cart offers spacious storage, easy mobility, and practical accessories. Whether you're throwing your bag in for the day, storing books and files, or grabbing a seat for a quick meeting—Stash Cart is up for anything.

The Stash cart designed by Form Lab is a beautiful and simple improvement to yesterday's storage solutions.

Whether you're throwing your bag in for the day, storing books and files, or grabbing a seat for a quick meeting—Stash Drawer won't disappoint.

Stash Tower is a mobile storage solution that will keep you organized and ready to work. Anywhere you work—Stash Tower delivers.