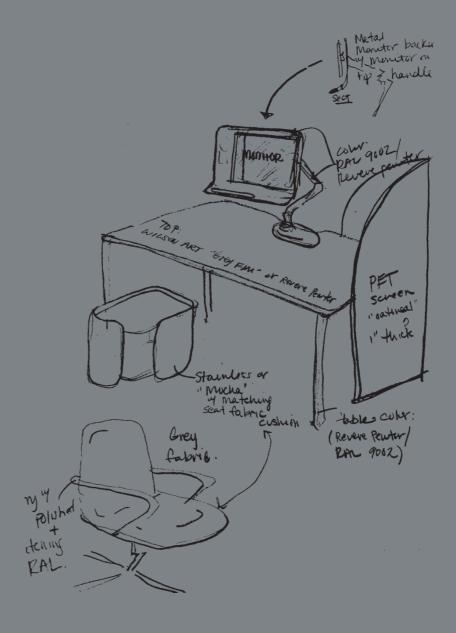

Our At Work Task Chair with Headrest provides ergonomic comfort and high design at an attractive price.

The Stash series by Form Lab is a beautiful and simple improvement to yesterday's storage solutions. Stash Cart offers spacious storage, easy mobility, and practical accessories. Whether you're throwing your bag in for the day, storing books and files, or grabbing a seat for a quick meeting—Stash Cart is up for anything.

The Stash cart designed by Form Lab is a beautiful and simple improvement to yesterday's storage solutions.

Whether you're throwing your bag in for the day, storing books and files, or grabbing a seat for a quick meeting—Stash Drawer won't disappoint.

Stash Tower is a mobile storage solution that will keep you organized and ready to work. Anywhere you work—Stash Tower delivers.