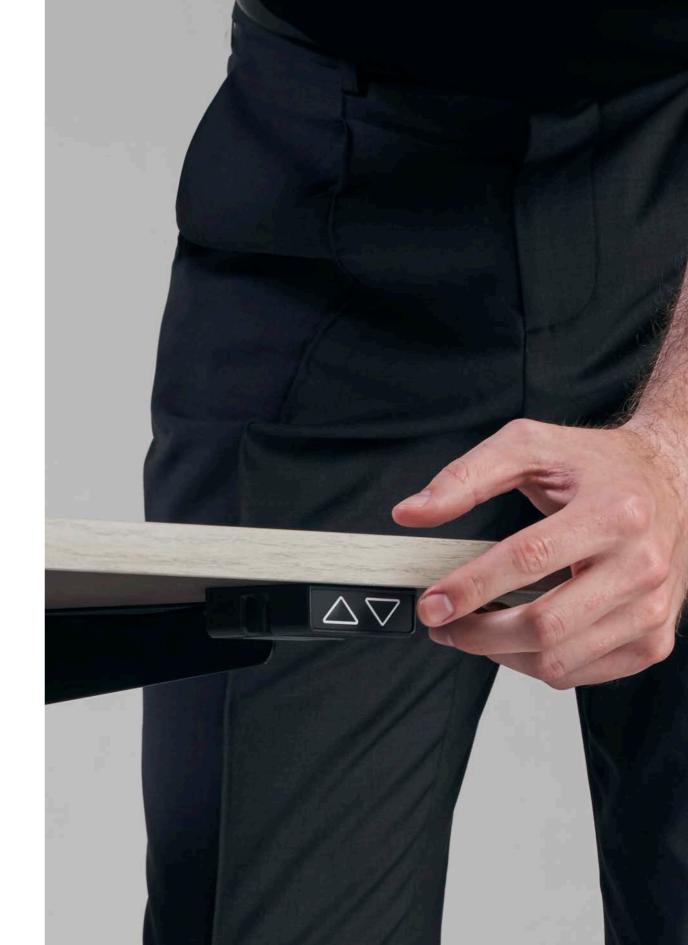

# Form: Where you work

Workplaces have changed. Whether you're working from home, at your desk in the office, or around a table with the team, Form works with you—wherever you work.

Our New Heights table kits give you all the movement and function you want without the confusing options and upgrades.

Our New Heights sit-to-stand table bases are durable, easy to assemble, and work great with any work surface... they're even better when paired with our Clean Slate Worktops.

Start every day on a Clean Slate. Form's durable work surfaces are designed with soft, modern lines in a simple range of stylish and durable finishes—perfect for any workspace.