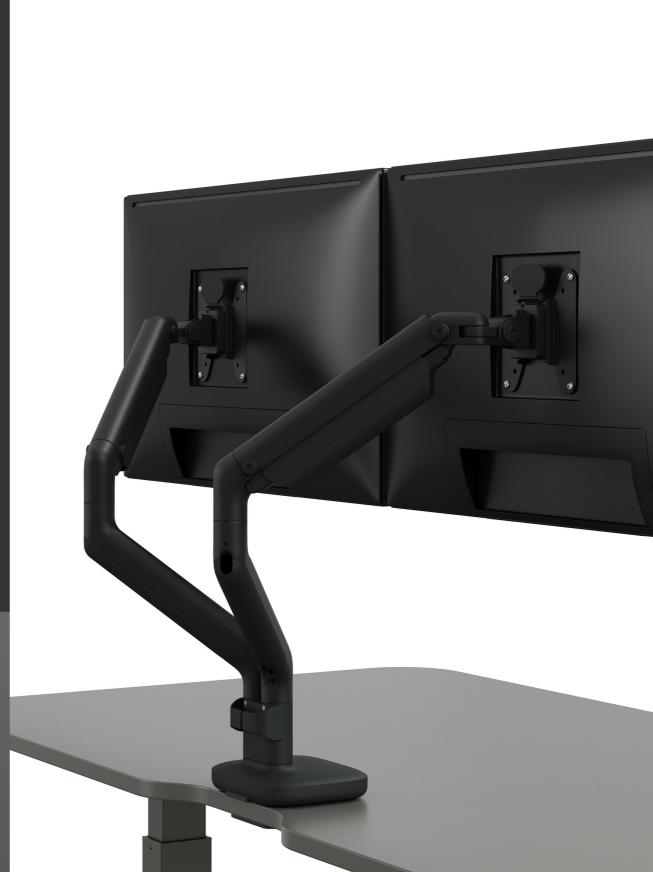

The Balancing Act monitor arm by Form Lab offers all the space savings and ergonomic benefits you expect with a beautiful and simple design that will look great in any space. Our dynamic motion technology allows for effortless adjustment—striking a perfect balance between style, function, and price.

Balancing Act Single and Dual Monitor Arm

The office of the future requires much more than self-serving workplace research. Maybe all it takes is a little common sense? Form makes furniture simple by providing authentic solutions for the modern work environment that are beautiful, functional, and sensibly priced.