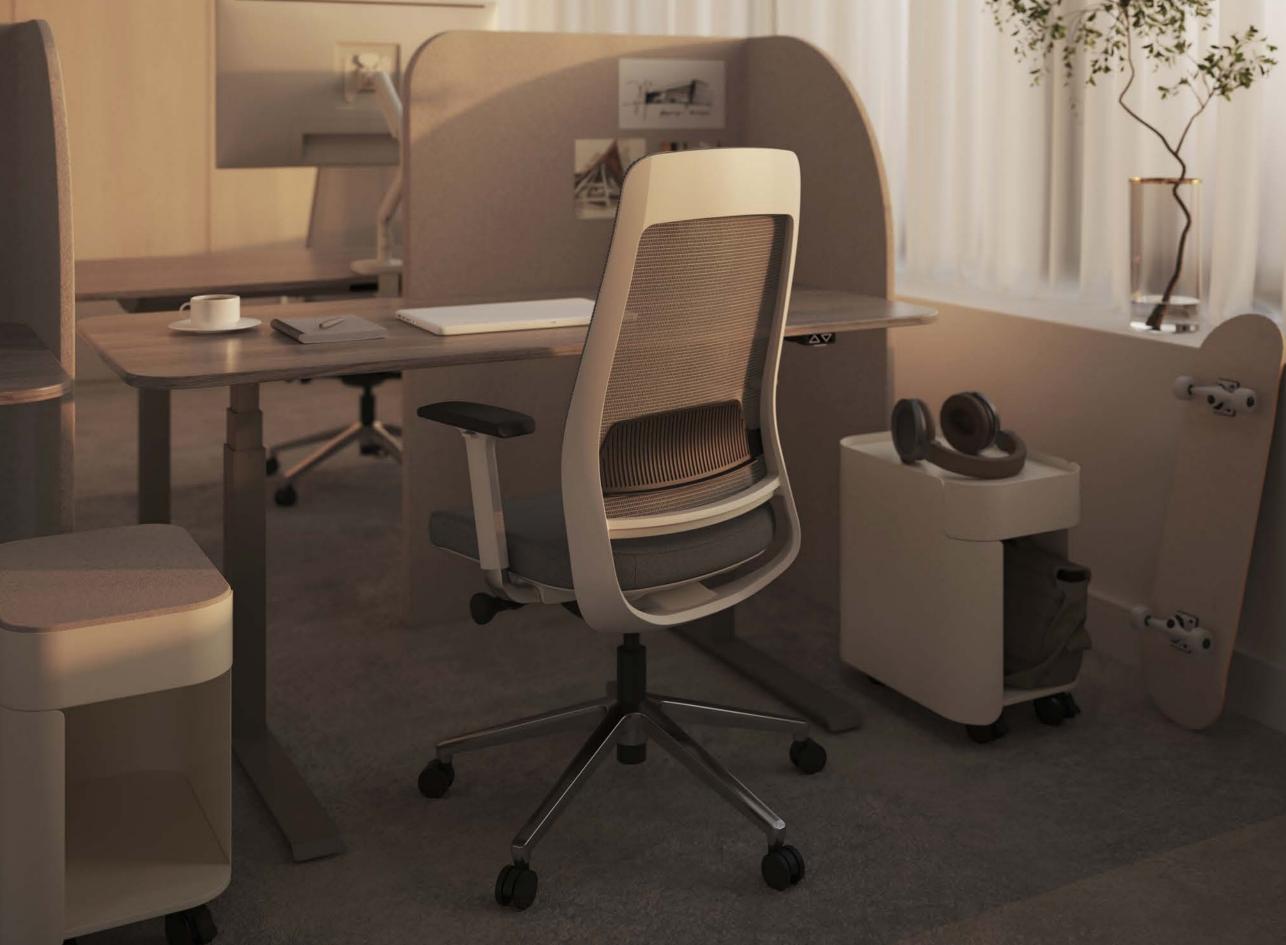

### Form the Way You Sit

Form has a flexible range of high-quality task and conference chairs that are beautiful, simple, and comfortable. Best of all, they rival the quality, comfort, and style of the most popular chairs on the market—at a better price.

Our At Work Task Chair with Headrest provides ergonomic comfort and high design at an attractive price.

The Stash series by Form Lab is a beautiful and simple improvement to yesterday's storage solutions. Stash Cart offers spacious storage, easy mobility, and practical accessories. Whether you're throwing your bag in for the day, storing books and files, or grabbing a seat for a quick meeting—Stash Cart is up for anything.