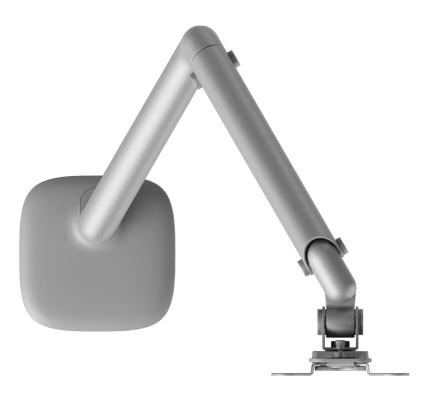

The Balancing Act monitor arm by Form Lab offers all the space savings and ergonomic benefits you expect with a beautiful and simple design that will look great in any space. Our dynamic motion technology allows for effortless adjustment—striking a perfect balance between style, function, and price.

Balancing Act Single and Dual Monitor Arm

The office of the future requires much more than self-serving workplace research. Maybe all it takes is a little common sense? Form makes furniture simple by providing authentic solutions for the modern work environment that are beautiful, functional, and sensibly priced.