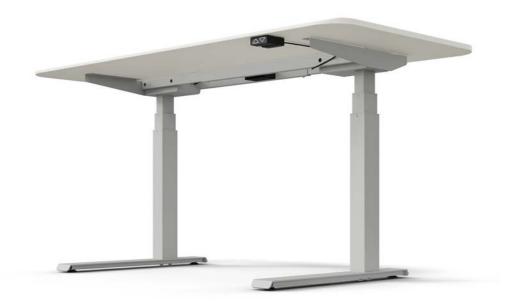

# Form: Where you work

Workplaces have changed. Whether you're working from home, at your desk in the office, or around a table with the team, Form works with you—wherever you work.

Our New Heights table kits give you all the movement and function you want without the confusing options and upgrades.

Our New Heights sit-to-stand table bases are durable, easy to assemble, and work great with any work surface... they're even better when paired with our Clean Slate Worktops.

Start every day on a Clean Slate. Form's durable work surfaces are designed with soft, modern lines in a simple range of stylish and durable finishes—perfect for any workspace.