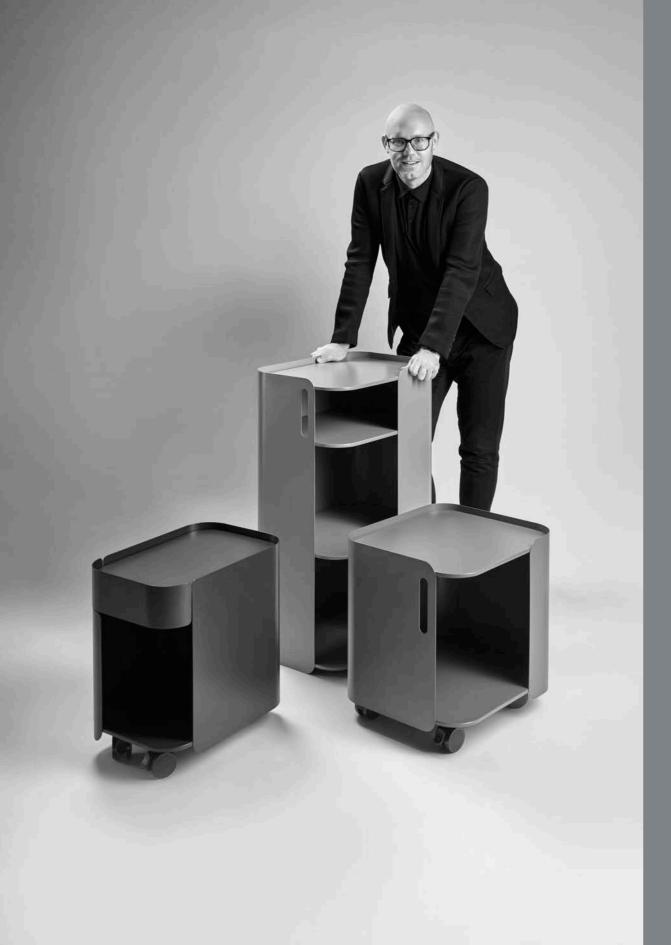

### FORM LAB

Form Lab is an internal design team whose mission is to design beautiful, high-quality, and simple products at the right price. We work with professionals from every side of the industry to understand what clients are asking for and what's needed or missing in the market. Form Lab's lean process allows Form to design, build, and deliver great products in months, not years.

Stash Tower is a mobile storage solution that will keep you organized and ready to work. Anywhere you work—Stash Tower delivers.