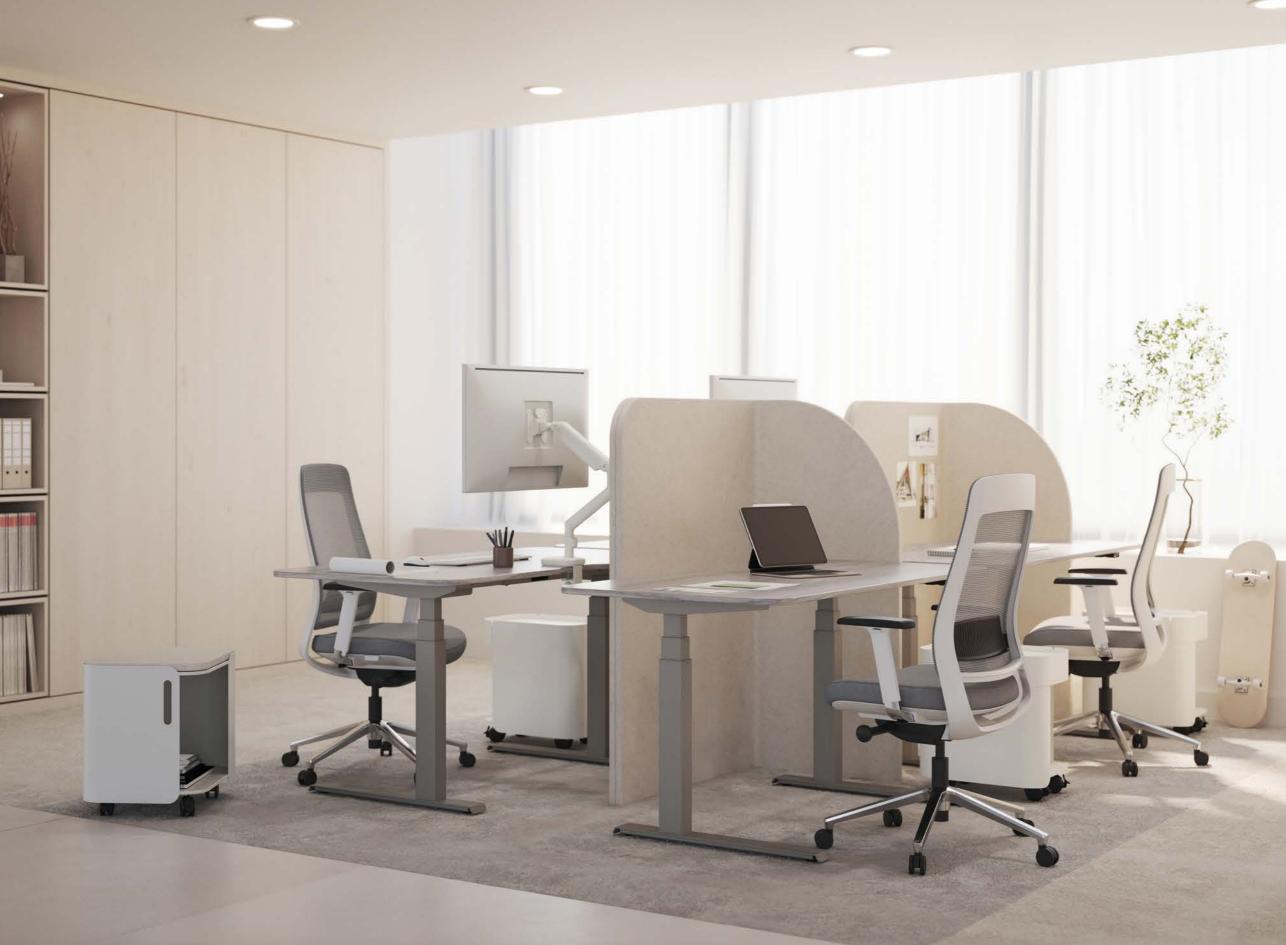

# Form: Where you work

Workplaces have changed. Whether you're working from home, at your desk in the office, or around a table with the team, Form works with you—wherever you work.

Our New Heights table kits give you all the movement and function you want without the confusing options and upgrades.

Our New Heights sit-to-stand table bases are durable, easy to assemble, and work great with any work surface... they're even better when paired with our Clean Slate Worktops.

Start every day on a Clean Slate. Form's durable work surfaces are designed with soft, modern lines in a simple range of stylish and durable finishes—perfect for any workspace.

Form: How you work

Your furniture shouldn't get in the way of how you work. At Form, we know everyone works differently. We design versatile furniture that effortlessly adapts to how you and your team work best. Form is there—however you work.