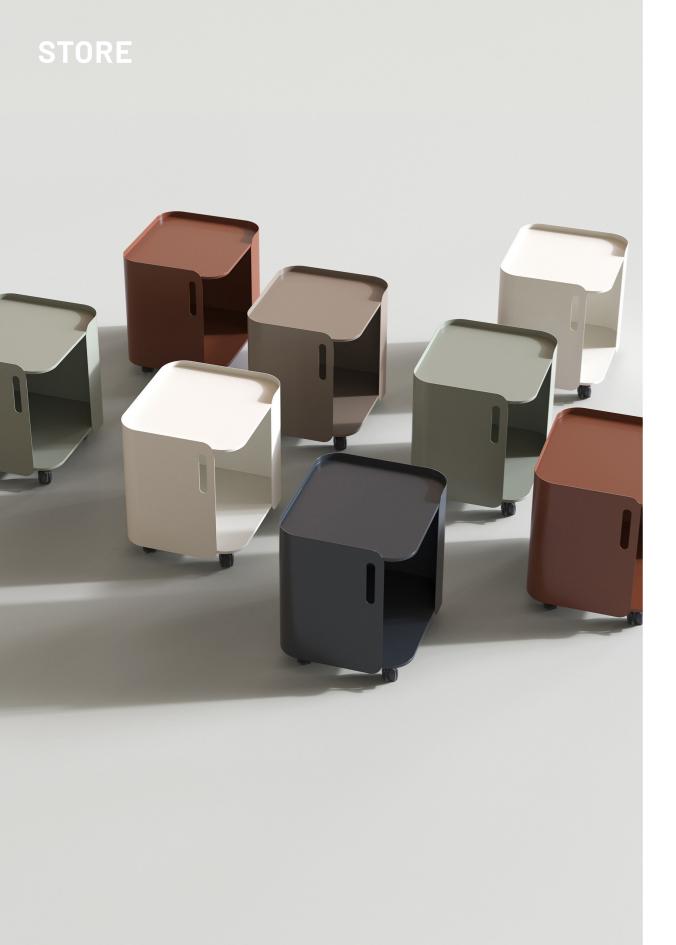

The Stash cart designed by Form Lab is a beautiful and simple improvement to yesterday's storage solutions.

Whether you're throwing your bag in for the day, storing books and files, or grabbing a seat for a quick meeting—Stash Drawer won't disappoint.