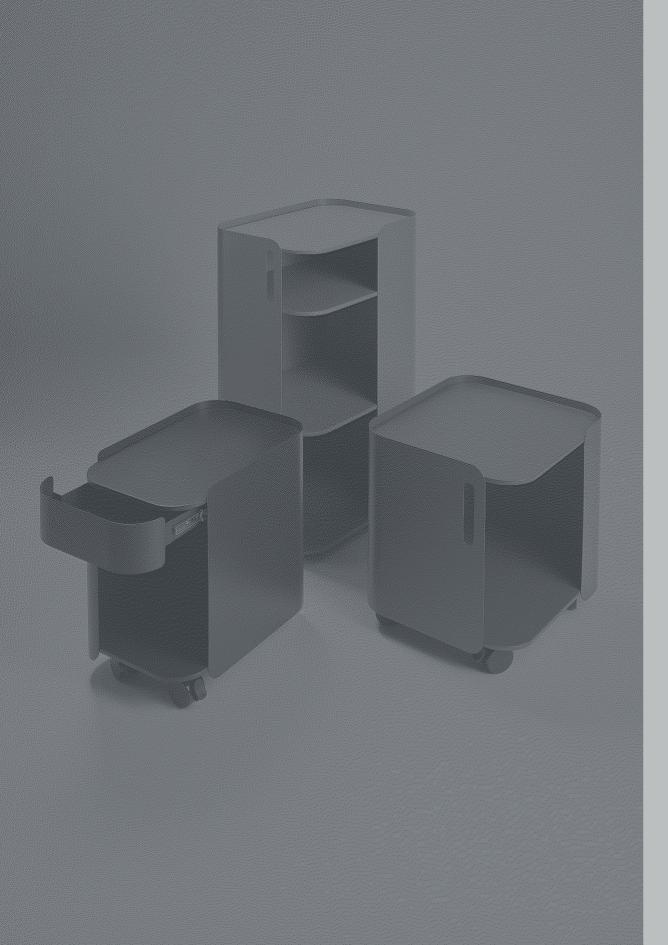

Our At Work Task Chair with Headrest provides ergonomic comfort and high design at an attractive price.

The Stash series by Form Lab is a beautiful and simple improvement to yesterday's storage solutions. Stash Cart offers spacious storage, easy mobility, and practical accessories. Whether you're throwing your bag in for the day, storing books and files, or grabbing a seat for a quick meeting—Stash Cart is up for anything.

The Stash cart designed by Form Lab is a beautiful and simple improvement to yesterday's storage solutions.

Whether you're throwing your bag in for the day, storing books and files, or grabbing a seat for a quick meeting—Stash Drawer won't disappoint.

Stash Tower is a mobile storage solution that will keep you organized and ready to work. Anywhere you work—Stash Tower delivers.