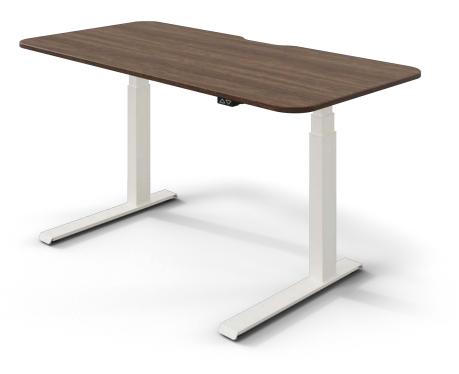

# Form: Where you work

Workplaces have changed. Whether you're working from home, at your desk in the office, or around a table with the team, Form works with you—wherever you work.

Our New Heights table kits give you all the movement and function you want without the confusing options and upgrades.

Our New Heights sit-to-stand table bases are durable, easy to assemble, and work great with any work surface... they're even better when paired with our Clean Slate Worktops.

Start every day on a Clean Slate. Form's durable work surfaces are designed with soft, modern lines in a simple range of stylish and durable finishes—perfect for any workspace.