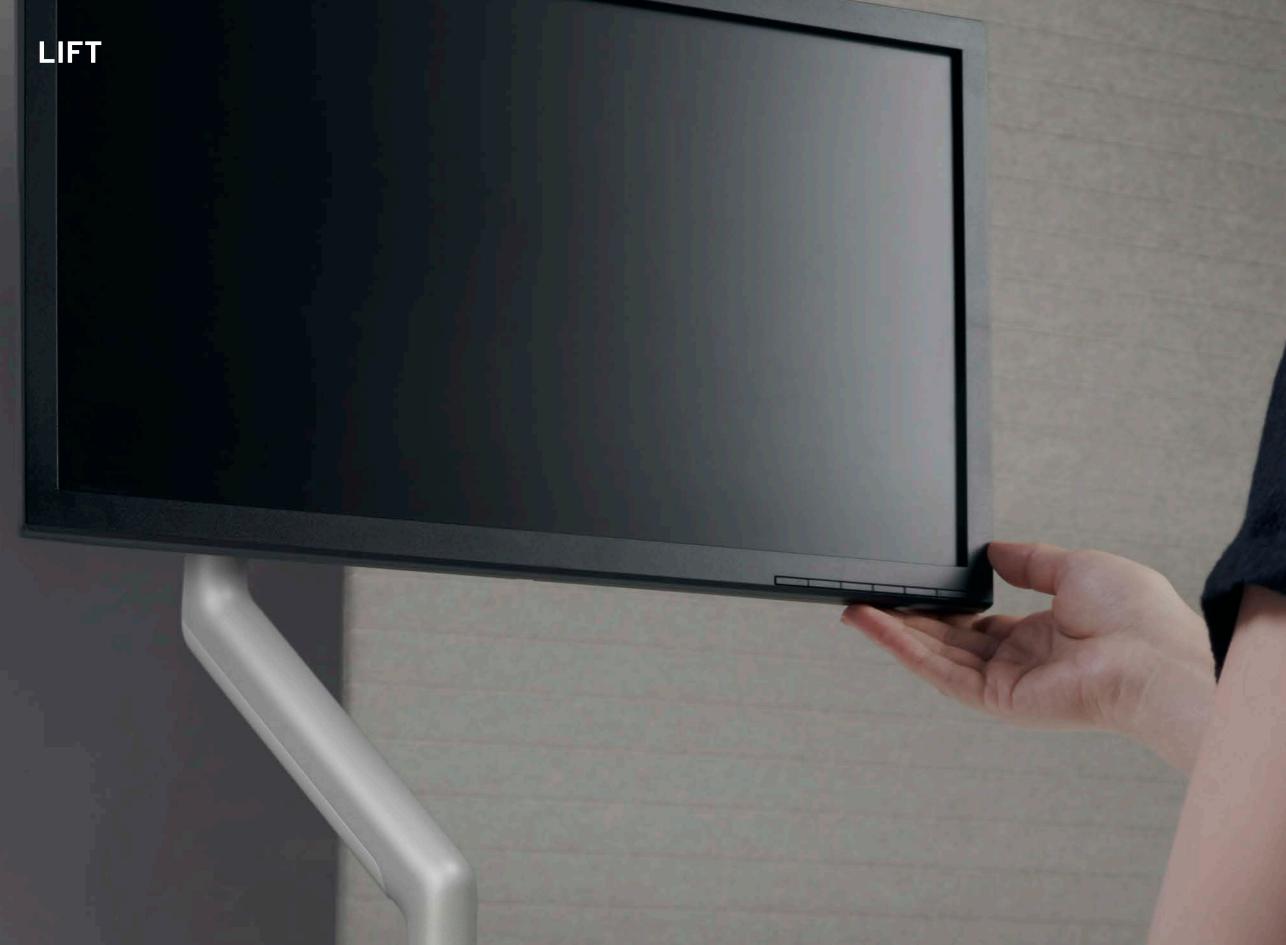

The Balancing Act monitor arm by Form Lab offers all the space savings and ergonomic benefits you expect with a beautiful and simple design that will look great in any space. Our dynamic motion technology allows for effortless adjustment—striking a perfect balance between style, function, and price.

Balancing Act Single and Dual Monitor Arm

The office of the future requires much more than self-serving workplace research. Maybe all it takes is a little common sense? Form makes furniture simple by providing authentic solutions for the modern work environment that are beautiful, functional, and sensibly priced.