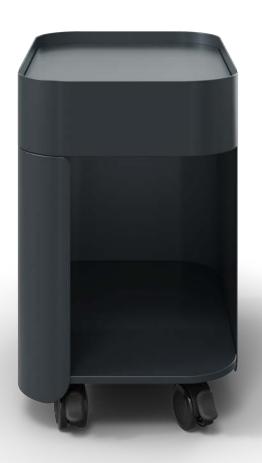

Our At Work Task Chair with Headrest provides ergonomic comfort and high design at an attractive price.

The Stash series by Form Lab is a beautiful and simple improvement to yesterday's storage solutions. Stash Cart offers spacious storage, easy mobility, and practical accessories. Whether you're throwing your bag in for the day, storing books and files, or grabbing a seat for a quick meeting—Stash Cart is up for anything.

The Stash cart designed by Form Lab is a beautiful and simple improvement to yesterday's storage solutions.

Whether you're throwing your bag in for the day, storing books and files, or grabbing a seat for a quick meeting—Stash Drawer won't disappoint.

Stash Tower is a mobile storage solution that will keep you organized and ready to work. Anywhere you work—Stash Tower delivers.