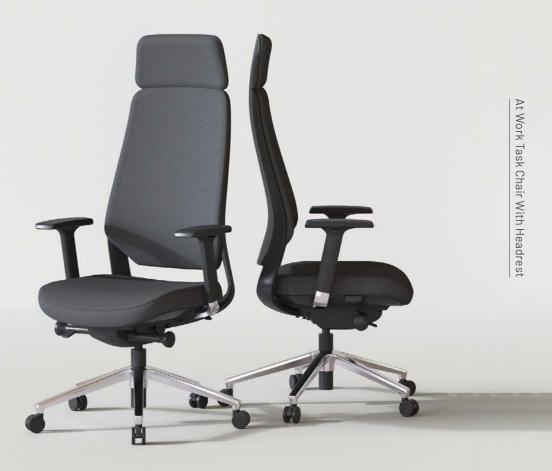

Our At Work Task Chair with Headrest provides ergonomic comfort and high design at an attractive price.

The Stash series by Form Lab is a beautiful and simple improvement to yesterday's storage solutions. Stash Cart offers spacious storage, easy mobility, and practical accessories. Whether you're throwing your bag in for the day, storing books and files, or grabbing a seat for a quick meeting—Stash Cart is up for anything.