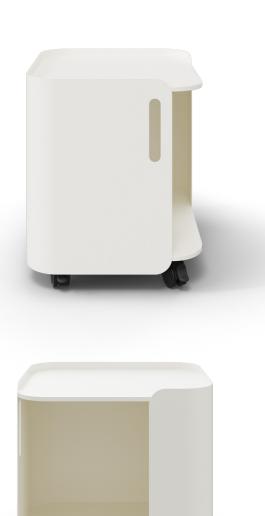

The Stash cart designed by Form Lab is a beautiful and simple improvement to yesterday's storage solutions.

Whether you're throwing your bag in for the day, storing books and files, or grabbing a seat for a quick meeting—Stash Drawer won't disappoint.