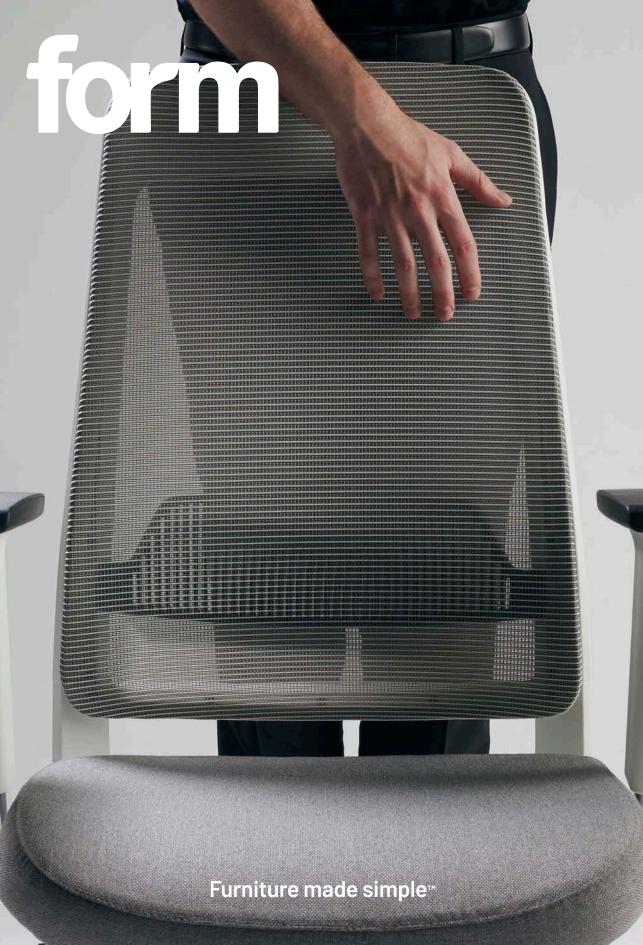

### Form the Way You Sit

Form has a flexible range of high-quality task and conference chairs that are beautiful, simple, and comfortable. Best of all, they rival the quality, comfort, and style of the most popular chairs on the market—at a better price.

Our At Work Task Chair with Headrest provides ergonomic comfort and high design at an attractive price.

The Stash series by Form Lab is a beautiful and simple improvement to yesterday's storage solutions. Stash Cart offers spacious storage, easy mobility, and practical accessories. Whether you're throwing your bag in for the day, storing books and files, or grabbing a seat for a quick meeting—Stash Cart is up for anything.