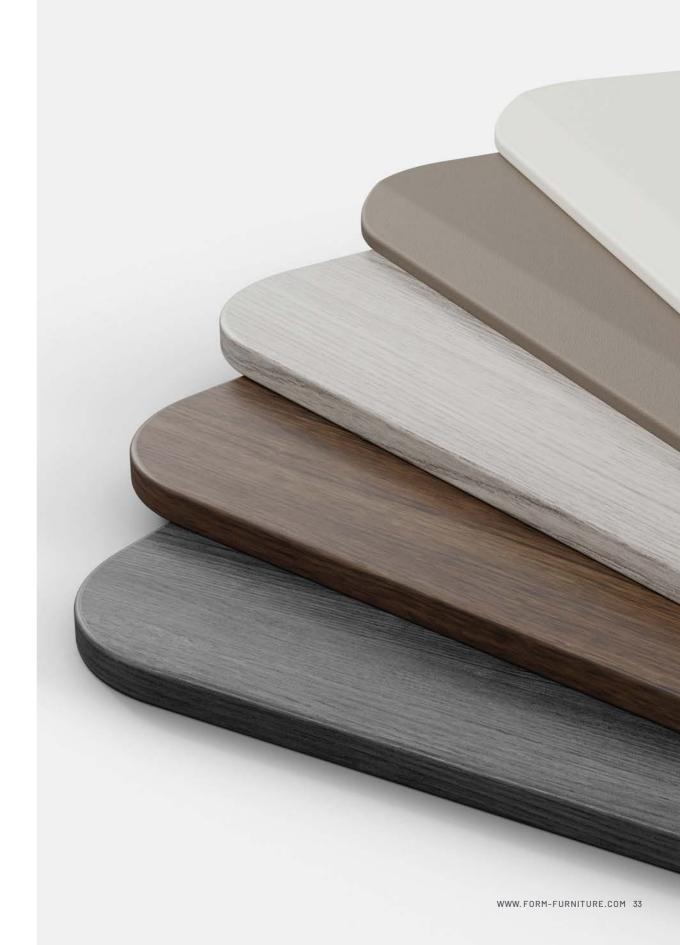

Our New Heights sit-to-stand table bases are durable, easy to assemble, and work great with any work surface... they're even better when paired with our Clean Slate Worktops.

Start every day on a Clean Slate. Form's durable work surfaces are designed with soft, modern lines in a simple range of stylish and durable finishes—perfect for any workspace.