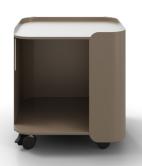

## Grey-Beige

3101-STAS-00LHI

### Details

- Organic, graceful design
- Powder coated steel
- Lockable casters
- Handle
- 1" matching hook included
- Optional Seat Pad available in Grey and Graphite

### Cart

Cart Height: 19.05" Cart Width: 16" Cart Depth: 18"