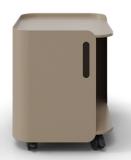

## Grey-Beige

3101-STAS-00LHI

### Details

- Organic, graceful design
- Powder coated steel
- Lockable casters
- Handle
- 1" matching hook included
- Optional Seat Pad available in Grey and Graphite

### Cart

Cart Height: 19.05" Cart Width: 16" Cart Depth: 18"