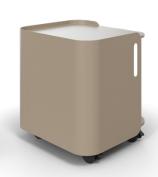

## Grey-Beige

3101-STAS-00LHI

### Details

- Organic, graceful design
- Powder coated steel
- Lockable casters
- Handle
- 1" matching hook included
- Optional Seat Pad available in Grey and Graphite

### Cart

Cart Height: 19.05" Cart Width: 16" Cart Depth: 18"