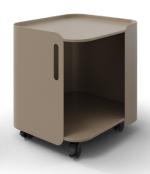

## Grey-Beige

3101-STAS-00LHI

### Details

- Organic, graceful design
- Powder coated steel
- Lockable casters
- Handle
- 1" matching hook included
- Optional Seat Pad available in Grey and Graphite

### Cart

Cart Height: 19.05" Cart Width: 16" Cart Depth: 18"