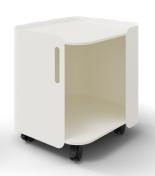

# STASH

# Cart

## Perfect White

3101-STAS-00LHW

### Details

- Organic, graceful design
- Powder coated steel
- Lockable casters
- Handle
- 1" matching hook included
- Optional Seat Pad available in Grey and Graphite

### Cart

Cart Height: 19.05" Cart Width: 16" Cart Depth: 18"