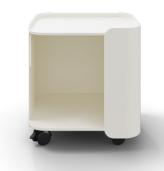

# STASH

# Cart

## Perfect White

3101-STAS-00LHW

### Details

- Organic, graceful design
- Powder coated steel
- Lockable casters
- Handle
- 1" matching hook included
- Optional Seat Pad available in Grey and Graphite

### Cart

Cart Height: 19.05" Cart Width: 16" Cart Depth: 18"