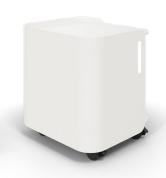

# STASH

# Cart

## Perfect White

3101-STAS-00LHW

### Details

- Organic, graceful design
- Powder coated steel
- Lockable casters
- Handle
- 1" matching hook included
- Optional Seat Pad available in Grey and Graphite

### Cart

Cart Height: 19.05" Cart Width: 16" Cart Depth: 18"