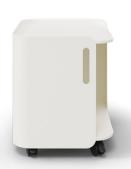

# STASH

# Cart

## Perfect White

3101-STAS-00LHW

### Details

- Organic, graceful design
- Powder coated steel
- Lockable casters
- Handle
- 1" matching hook included
- Optional Seat Pad available in Grey and Graphite

### Cart

Cart Height: 19.05" Cart Width: 16" Cart Depth: 18"