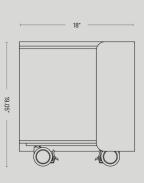

## Details

- Organic, graceful design
- Powder coated steel
- Lockable casters
- Handle
- 1″ matching hook included
- Optional Seat Pad available in Grey and Graphite

a Cart

Cart Height: 19.05" Cart Width: 16" Cart Depth: 18"