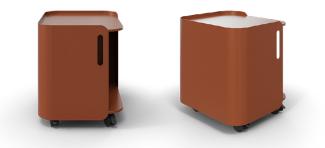

The Stash series by Form Lab is a beautiful and simple improvement to yesterday's storage solutions. Stash Cart offers spacious storage, easy mobility, and practical accessories. Whether you're throwing your bag in for the day, storing books and files, or grabbing a seat for a quick meeting—Stash Cart is up for anything.

## Details

- Organic, graceful design
- Powder coated steel
- Lockable casters
- Handle
- 1″ matching hook included
- Optional Seat Pad available in Grey and Graphite

a Cart

Cart Height: 19.05" Cart Width: 16" Cart Depth: 18"