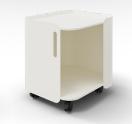

## STASH

Cart

Matching hook included.

Red-Brown 3101-STAS-00LHR

Graphite 3101-STAS-00LHG

Perfect White 3101-STAS-00LHW

Grey-Green 3101-STAS-00LHE

Grey-Beige 3101-STAS-00LHI

## Details

- Organic, graceful design
- Powder coated steel
- Lockable casters
- Handle
- 1″ matching hook included
- Optional Seat Pad available in Grey and Graphite

a Cart

Cart Height: 19.05" Cart Width: 16" Cart Depth: 18"