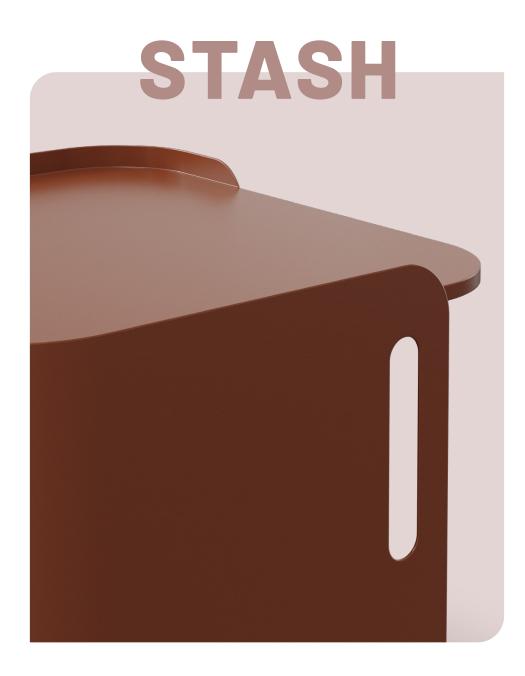

The Stash series by Form Lab is a beautiful and simple improvement to yesterday's storage solutions. Stash Cart offers spacious storage, easy mobility, and practical accessories. Whether you're throwing your bag in for the day, storing books and files, or grabbing a seat for a quick meeting—Stash Cart is up for anything.

## Details

- Organic, graceful design
- Powder coated steel
- Lockable casters
- Handle
- 1″ matching hook included
- Optional Seat Pad available in Grey and Graphite

a Cart

Cart Height: 19.05" Cart Width: 16" Cart Depth: 18"