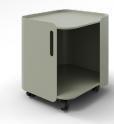

## STASH

Cart

Matching hook included.

Red-Brown 3101-STAS-00LHR

Graphite 3101-STAS-00LHG

Perfect White 3101-STAS-00LHW

Grey-Green 3101-STAS-00LHE

Grey-Beige 3101-STAS-00LHI

## Details

- Organic, graceful design
- Powder coated steel
- Lockable casters
- Handle
- 1″ matching hook included
- Optional Seat Pad available in Grey and Graphite

a Cart

Cart Height: 19.05" Cart Width: 16" Cart Depth: 18"