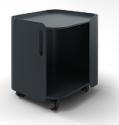

## STASH

Cart

Matching hook included.

Red-Brown 3101-STAS-00LHR

Graphite 3101-STAS-00LHG

Perfect White 3101-STAS-00LHW

Grey-Green 3101-STAS-00LHE

Grey-Beige 3101-STAS-00LHI

## Details

- Organic, graceful design
- Powder coated steel
- Lockable casters
- Handle
- 1″ matching hook included
- Optional Seat Pad available in Grey and Graphite

a Cart

Cart Height: 19.05" Cart Width: 16" Cart Depth: 18"