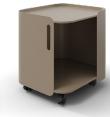

## STASH

Cart

Matching hook included.

Red-Brown 3101-STAS-00LHR

Graphite 3101-STAS-00LHG

Perfect White 3101-STAS-00LHW

Grey-Green 3101-STAS-00LHE

Grey-Beige 3101-STAS-00LHI

## Details

- Organic, graceful design
- Powder coated steel
- Lockable casters
- Handle
- 1″ matching hook included
- Optional Seat Pad available in Grey and Graphite

a Cart

Cart Height: 19.05" Cart Width: 16" Cart Depth: 18"