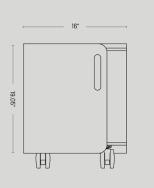

## Details

- Organic, graceful design
- Powder coated steel
- Lockable casters
- Handle
- 1″ matching hook included
- Optional Seat Pad available in Grey and Graphite

a Cart

Cart Height: 19.05" Cart Width: 16" Cart Depth: 18"