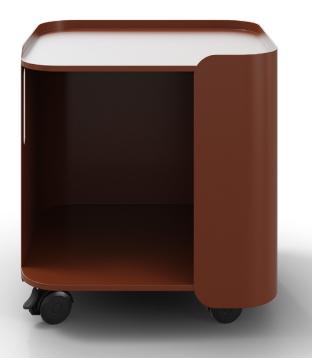

The Stash series by Form Lab is a beautiful and simple improvement to yesterday's storage solutions. Stash Cart offers spacious storage, easy mobility, and practical accessories. Whether you're throwing your bag in for the day, storing books and files, or grabbing a seat for a quick meeting—Stash Cart is up for anything.

## Details

- Organic, graceful design
- Powder coated steel
- Lockable casters
- Handle
- 1″ matching hook included
- Optional Seat Pad available in Grey and Graphite

a Cart

Cart Height: 19.05" Cart Width: 16" Cart Depth: 18"