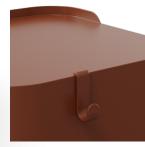

## STASH

Cart

Matching hook included.

Red-Brown 3101-STAS-00LHR

Graphite 3101-STAS-00LHG

Perfect White 3101-STAS-00LHW

Grey-Green 3101-STAS-00LHE

Grey-Beige 3101-STAS-00LHI

## Details

- Organic, graceful design
- Powder coated steel
- Lockable casters
- Handle
- 1″ matching hook included
- Optional Seat Pad available in Grey and Graphite

a Cart

Cart Height: 19.05" Cart Width: 16" Cart Depth: 18"