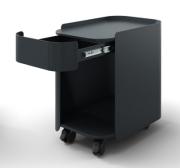

# STASH

# Drawer

### Graphite

3102-STAS-00LHG

### Details

- Organic, graceful design
- Powder coated steel
- Lockable casters
- Drawer
- 1" Matching hook included
- Optional Seat Pad available in Grey and Graphite

#### Drawer

Drawer Height: 4"