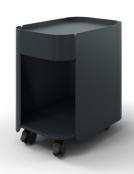

# STASH

# Drawer

### Graphite

3102-STAS-00LHG

### Details

- Organic, graceful design
- Powder coated steel
- Lockable casters
- Drawer
- 1" Matching hook included
- Optional Seat Pad available in Grey and Graphite