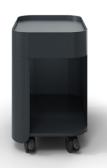

# STASH

# Drawer

### Graphite

3102-STAS-00LHG

### Details

- Organic, graceful design
- Powder coated steel
- Lockable casters
- Drawer
- 1" Matching hook included
- Optional Seat Pad available in Grey and Graphite