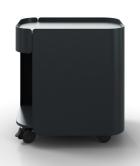

# STASH

# Drawer

### Graphite

3102-STAS-00LHG

### Details

- Organic, graceful design
- Powder coated steel
- Lockable casters
- Drawer
- 1" Matching hook included
- Optional Seat Pad available in Grey and Graphite