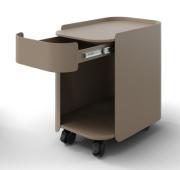

### Details

- Organic, graceful design
- Powder coated steel
- Lockable casters
- Drawer
- 1" Matching hook included
- Optional Seat Pad available in Grey and Graphite

#### Drawer

Drawer Height: 4"

## Opening Height

11.46"