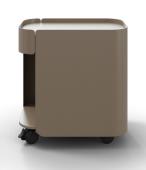

### Details

- Organic, graceful design
- Powder coated steel
- Lockable casters
- Drawer
- 1" Matching hook included
- Optional Seat Pad available in Grey and Graphite

## Cart

Cart Height: 19.05" Cart Width: 12" Cart Depth: 18"