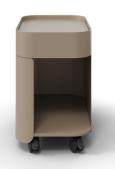

# STASH

# Drawer

## Grey-Beige

3102-STAS-00LHI

### Details

- Organic, graceful design
- Powder coated steel
- Lockable casters
- Drawer
- 1" Matching hook included
- Optional Seat Pad available in Grey and Graphite