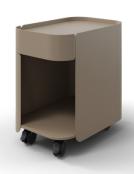

# STASH

# Drawer

## Grey-Beige

3102-STAS-00LHI

### Details

- Organic, graceful design
- Powder coated steel
- Lockable casters
- Drawer
- 1" Matching hook included
- Optional Seat Pad available in Grey and Graphite