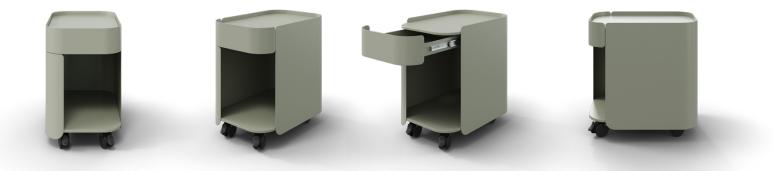

## Details

• Organic, graceful design

- Powder coated steel
- Lockable casters

form

- Drawer
- 1″ Matching hook included
- Optional Seat Pad available in Grey and Graphite

**Cart** Cart Height: 19.05" Cart Width: 12"

**Drawer** Drawer Height: 4″

Cart Depth: 18"

**Opening Height** 11.46"

Steel Gauge 1.5mm

Weight Capacity 300 lbs **Shipping Box** 21.26" x 19.29" x 20.86"

Shipping Product Weight 33 lbs

**Product Warranty** 5 Years