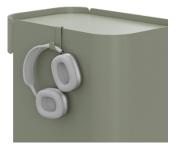

## Details

• Organic, graceful design

- Powder coated steel
- Lockable casters

form

- Drawer
- 1″ Matching hook included
- Optional Seat Pad available in Grey and Graphite

**Cart** Cart Height: 19.05" Cart Width: 12"