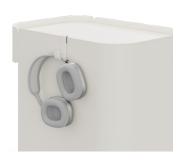

### Details

- Organic, graceful design
- Powder coated steel
- Lockable casters
- Drawer
- 1" Matching hook included
- Optional Seat Pad available in Grey and Graphite