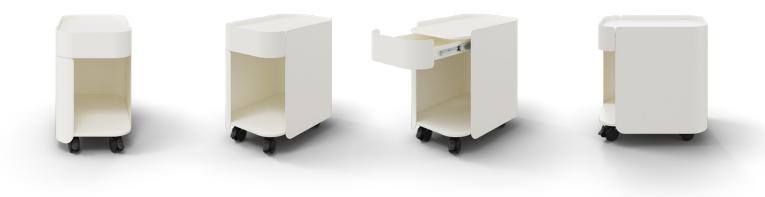

# STASH

# Drawer

### Details

- Organic, graceful design
- Powder coated steel
- Lockable casters
- Drawer
- 1" Matching hook included
- Optional Seat Pad available in Grey and Graphite

### Cart

Cart Height: 19.05" Cart Width: 12" Cart Depth: 18"

#### Drawer

Drawer Height: 4"

# Opening Height

11.46"

#### Steel Gauge

1.5mm