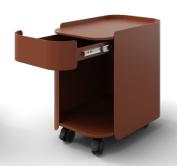

## STASH

## Drawer

# Red-Brown

3102-STAS-00LHR

### Details

- Organic, graceful design
- Powder coated steel
- Lockable casters
- Drawer
- 1" Matching hook included
- Optional Seat Pad available in Grey and Graphite

#### Drawer

Drawer Height: 4"

### Opening Height

11.46"