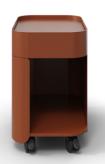

## STASH

## Drawer

# Red-Brown

3102-STAS-00LHR

### Details

- Organic, graceful design
- Powder coated steel
- Lockable casters
- Drawer
- 1" Matching hook included
- Optional Seat Pad available in Grey and Graphite

### Cart

Cart Height: 19.05" Cart Width: 12" Cart Depth: 18"