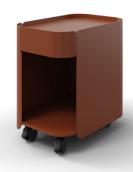

## STASH

## Drawer

# Red-Brown

3102-STAS-00LHR

### Details

- Organic, graceful design
- Powder coated steel
- Lockable casters
- Drawer
- 1" Matching hook included
- Optional Seat Pad available in Grey and Graphite

### Cart

Cart Height: 19.05" Cart Width: 12" Cart Depth: 18"