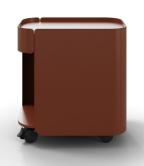

## STASH

## Drawer

# Red-Brown

3102-STAS-00LHR

### Details

- Organic, graceful design
- Powder coated steel
- Lockable casters
- Drawer
- 1" Matching hook included
- Optional Seat Pad available in Grey and Graphite

### Cart

Cart Height: 19.05" Cart Width: 12" Cart Depth: 18"