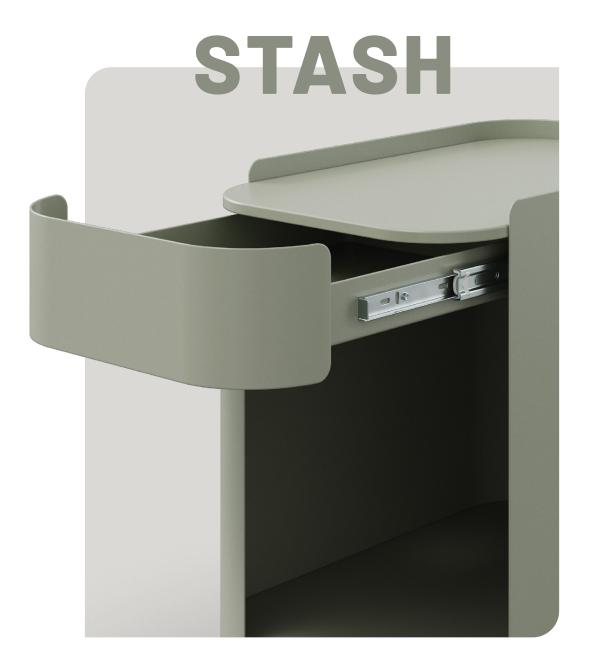

The Stash series by Form Lab is a beautiful and simple improvement to yesterday's storage solutions. The mobile Stash Drawer delivers big storage and function in a compact footprint. Whether you're throwing your bag in for the day, storing books and files, or grabbing a seat for a quick meeting—Stash Drawer won't disappoint.

### **Details**

- Organic, graceful design
- Powder coated steel
- Lockable casters
- Drawer
- 1" matching hook included
- Optional Seat Pad available in Grey and Graphite

Cart Height: 19.05" Cart Width: 12" Cart Depth: 18"

## Drawer

Drawer Height: 4"