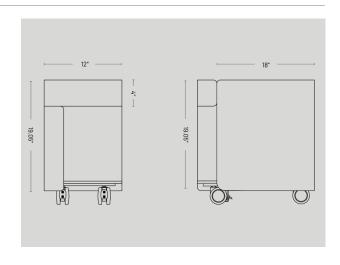

### **Details**

- Organic, graceful design
- Powder coated steel
- Lockable casters
- Drawer
- 1" matching hook included
- Optional Seat Pad available in Grey and Graphite

Cart Height: 19.05" Cart Width: 12" Cart Depth: 18"

## Drawer

Drawer Height: 4"