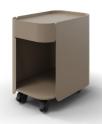

## Drawer

Grey-Green 3102-STAS-00LHE

Matching hook included.

Graphite 3102-STAS-00LHG

Perfect White 3102-STAS-00LHW

Grey-Beige 3102-STAS-00LHI

Red-Brown 3102-STAS-00LHR

Grey 3203-STAS-00FPC

### **Details**

- Organic, graceful design
- Powder coated steel
- Lockable casters
- Drawer
- 1" matching hook included
- Optional Seat Pad available in Grey and Graphite

Cart Height: 19.05" Cart Width: 12" Cart Depth: 18"