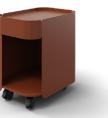

The Stash series by Form Lab is a beautiful and simple improvement to yesterday's storage solutions. The mobile Stash Drawer delivers big storage and function in a compact footprint. Whether you're throwing your bag in for the day, storing books and files, or grabbing a seat for a quick meeting—Stash Drawer won't disappoint.

## Drawer

Grey-Green 3102-STAS-00LHE

Matching hook included.

Graphite 3102-STAS-00LHG

Perfect White 3102-STAS-00LHW

Grey-Beige 3102-STAS-00LHI

Red-Brown 3102-STAS-00LHR

Grey 3203-STAS-00FPC

### **Details**

- Organic, graceful design
- Powder coated steel
- Lockable casters
- Drawer
- 1" matching hook included
- Optional Seat Pad available in Grey and Graphite

Cart Height: 19.05" Cart Width: 12" Cart Depth: 18"