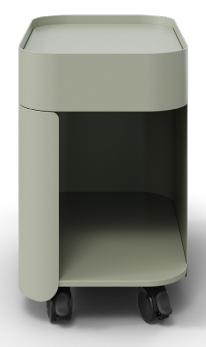

The Stash series by Form Lab is a beautiful and simple improvement to yesterday's storage solutions. The mobile Stash Drawer delivers big storage and function in a compact footprint. Whether you're throwing your bag in for the day, storing books and files, or grabbing a seat for a quick meeting—Stash Drawer won't disappoint.

## Drawer

Grey-Green 3102-STAS-00LHE

Matching hook included.

Graphite 3102-STAS-00LHG

Perfect White 3102-STAS-00LHW

Grey-Beige 3102-STAS-00LHI

Red-Brown 3102-STAS-00LHR

Grey 3203-STAS-00FPC

### **Details**

- Organic, graceful design
- Powder coated steel
- Lockable casters
- Drawer
- 1" matching hook included
- Optional Seat Pad available in Grey and Graphite

Cart Height: 19.05" Cart Width: 12" Cart Depth: 18"