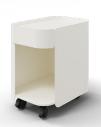

## Drawer

Grey-Green 3102-STAS-00LHE

Matching hook included.

Graphite 3102-STAS-00LHG

Perfect White 3102-STAS-00LHW

Grey-Beige 3102-STAS-00LHI

Red-Brown 3102-STAS-00LHR

Grey 3203-STAS-00FPC

### **Details**

- Organic, graceful design
- Powder coated steel
- Lockable casters
- Drawer
- 1" matching hook included
- Optional Seat Pad available in Grey and Graphite

Cart Height: 19.05" Cart Width: 12" Cart Depth: 18"