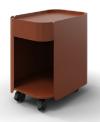

The Stash series by Form Lab is a beautiful and simple improvement to yesterday's storage solutions. The mobile Stash Drawer delivers big storage and function in a compact footprint. Whether you're throwing your bag in for the day, storing books and files, or grabbing a seat for a quick meeting—Stash Drawer won't disappoint.

## Drawer

Grey-Green 3102-STAS-00LHE

Matching hook included.

Graphite 3102-STAS-00LHG

Perfect White 3102-STAS-00LHW

Grey-Beige 3102-STAS-00LHI

Red-Brown 3102-STAS-00LHR

Grey 3203-STAS-00FPC

### **Details**

- Organic, graceful design
- Powder coated steel
- Lockable casters
- Drawer
- 1" matching hook included
- Optional Seat Pad available in Grey and Graphite

Cart Height: 19.05" Cart Width: 12" Cart Depth: 18"