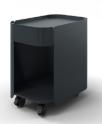

## Drawer

Grey-Green 3102-STAS-00LHE

Matching hook included.

Graphite 3102-STAS-00LHG

Perfect White 3102-STAS-00LHW

Grey-Beige 3102-STAS-00LHI

Red-Brown 3102-STAS-00LHR

Grey 3203-STAS-00FPC

### **Details**

- Organic, graceful design
- Powder coated steel
- Lockable casters
- Drawer
- 1" matching hook included
- Optional Seat Pad available in Grey and Graphite

Cart Height: 19.05" Cart Width: 12" Cart Depth: 18"