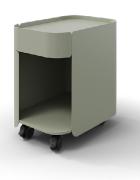

The Stash series by Form Lab is a beautiful and simple improvement to yesterday's storage solutions. The mobile Stash Drawer delivers big storage and function in a compact footprint. Whether you're throwing your bag in for the day, storing books and files, or grabbing a seat for a quick meeting—Stash Drawer won't disappoint.

## Drawer

Grey-Green 3102-STAS-00LHE

Matching hook included.

Graphite 3102-STAS-00LHG

Perfect White 3102-STAS-00LHW

Grey-Beige 3102-STAS-00LHI

Red-Brown 3102-STAS-00LHR

Grey 3203-STAS-00FPC

### **Details**

- Organic, graceful design
- Powder coated steel
- Lockable casters
- Drawer
- 1" matching hook included
- Optional Seat Pad available in Grey and Graphite

Cart Height: 19.05" Cart Width: 12" Cart Depth: 18"