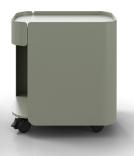

The Stash series by Form Lab is a beautiful and simple improvement to yesterday's storage solutions. The mobile Stash Drawer delivers big storage and function in a compact footprint. Whether you're throwing your bag in for the day, storing books and files, or grabbing a seat for a quick meeting—Stash Drawer won't disappoint.

## Drawer

Grey-Green 3102-STAS-00LHE

Matching hook included.

Graphite 3102-STAS-00LHG

Perfect White 3102-STAS-00LHW

Grey-Beige 3102-STAS-00LHI

Red-Brown 3102-STAS-00LHR

Grey 3203-STAS-00FPC

### **Details**

- Organic, graceful design
- Powder coated steel
- Lockable casters
- Drawer
- 1" matching hook included
- Optional Seat Pad available in Grey and Graphite

Cart Height: 19.05" Cart Width: 12" Cart Depth: 18"