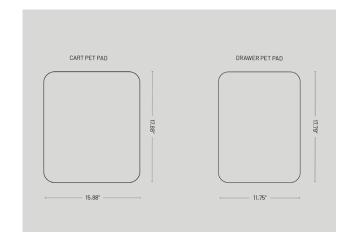

## Details

Cart Seat Pad Width: 15.88" Depth: 17.88" Thickness: 1" (24mm)

Drawer Seat Pad Width: 11.75" Depth: 17.79" Thickness: 1" (24mm) **Material Composition** 100% polyester (PET)

Density 0.75 lb/ft<sup>2</sup> (3.6 kg/m<sup>2)</sup>