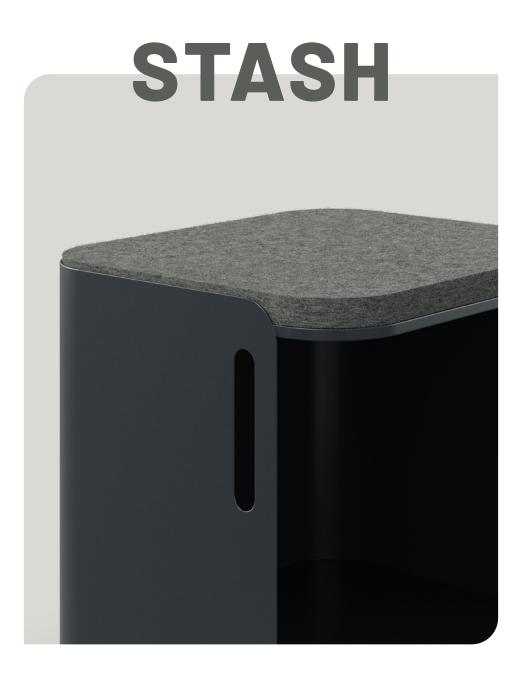

The Stash series by Form Lab is a beautiful and simple improvement to yesterday's storage solutions. This clean and minimally designed line is as versatile as it is practical, without sacrificing style. Stash is ready for anything.

## Details

Cart Seat Pad Width: 15.88" Depth: 17.88" Thickness: 1" (24mm)

Drawer Seat Pad Width: 11.75" Depth: 17.79" Thickness: 1" (24mm) **Material Composition** 100% polyester (PET)

Density 0.75 lb/ft<sup>2</sup> (3.6 kg/m<sup>2)</sup>