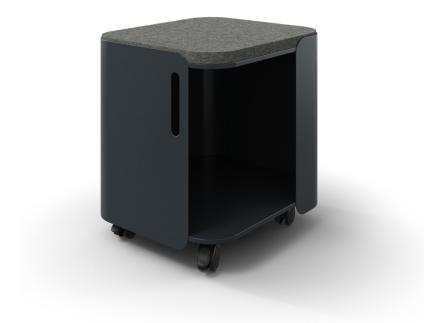

The Stash series by Form Lab is a beautiful and simple improvement to yesterday's storage solutions. This clean and minimally designed line is as versatile as it is practical, without sacrificing style. Stash is ready for anything.

## **STASH** Felt Pad

Cart - Grey 3202-STAS-00FPC

Cart – Grey 3202-STAS-00FPC

Cart - Graphite 3202-STAS-00FPG

Drawer - Graphite 3203-STAS-00FPG

## Details

Cart Seat Pad Width: 15.88" Depth: 17.88" Thickness: 1" (24mm)

Drawer Seat Pad Width: 11.75" Depth: 17.79" Thickness: 1" (24mm) **Material Composition** 100% polyester (PET)

Density 0.75 lb/ft<sup>2</sup> (3.6 kg/m<sup>2)</sup>