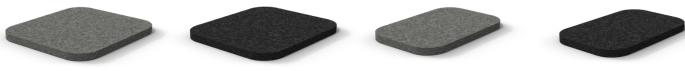

## **STASH** Felt Pad

Cart - Grey 3202-STAS-00FPC

Cart – Grey 3202-STAS-00FPC

Cart - Graphite 3202-STAS-00FPG

Drawer - Graphite 3203-STAS-00FPG

## Details

Cart Seat Pad Width: 15.88" Depth: 17.88" Thickness: 1" (24mm)

Drawer Seat Pad Width: 11.75" Depth: 17.79" Thickness: 1" (24mm) **Material Composition** 100% polyester (PET)

Density 0.75 lb/ft<sup>2</sup> (3.6 kg/m<sup>2)</sup>