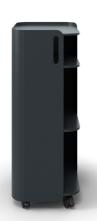

# Details

- Organic, graceful design
- Powder coated steel
- Lockable casters
- Handle
- Three shelves
- Range of functional accessories available

### Cart

Cart Height: 30.05" Cart Width: 14" Cart Depth: 20"

#### Shelves

Large Opening Height: 12.25" Small Opening Height: 5.5"