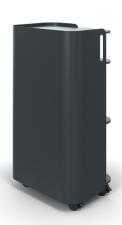

# Details

- Organic, graceful design
- Powder coated steel
- Lockable casters
- Handle
- Three shelves
- Range of functional accessories available

### Cart

Cart Height: 30.05" Cart Width: 14" Cart Depth: 20"

#### Shelves

Large Opening Height: 12.25" Small Opening Height: 5.5"