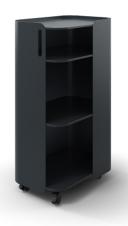

# Details

- Organic, graceful design
- Powder coated steel
- Lockable casters
- Handle
- Three shelves
- Range of functional accessories available

### Cart

Cart Height: 30.05" Cart Width: 14" Cart Depth: 20"

#### Shelves

Large Opening Height: 12.25" Small Opening Height: 5.5"