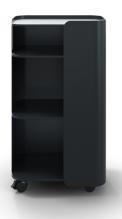

# Details

- Organic, graceful design
- Powder coated steel
- Lockable casters
- Handle
- Three shelves
- Range of functional accessories available

### Cart

Cart Height: 30.05" Cart Width: 14" Cart Depth: 20"

#### Shelves

Large Opening Height: 12.25" Small Opening Height: 5.5"