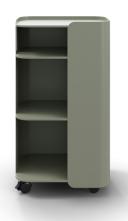

### Details

- Organic, graceful design
- Powder coated steel
- Lockable casters
- Handle
- Three shelves
- 1" matching hook included
- Range of functional accessories available

# Cart

Cart Height: 30.05" Cart Width: 14" Cart Depth: 20"

#### Shelves

Large Opening Height: 12.25" Small Opening Height: 5.5"