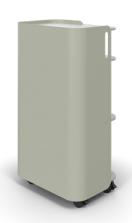

### Details

- Organic, graceful design
- Powder coated steel
- Lockable casters
- Handle
- Three shelves
- 1" matching hook included
- Range of functional accessories available

# Cart

Cart Height: 30.05" Cart Width: 14" Cart Depth: 20"