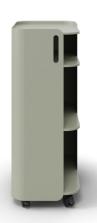

### Details

- Organic, graceful design
- Powder coated steel
- Lockable casters
- Handle
- Three shelves
- 1" matching hook included
- Range of functional accessories available

# Cart

Cart Height: 30.05" Cart Width: 14" Cart Depth: 20"

#### Shelves

Large Opening Height: 12.25" Small Opening Height: 5.5"