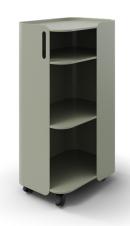

### Details

- Organic, graceful design
- Powder coated steel
- Lockable casters
- Handle
- Three shelves
- 1" matching hook included
- Range of functional accessories available

# Cart

Cart Height: 30.05" Cart Width: 14" Cart Depth: 20"

#### Shelves

Large Opening Height: 12.25" Small Opening Height: 5.5"