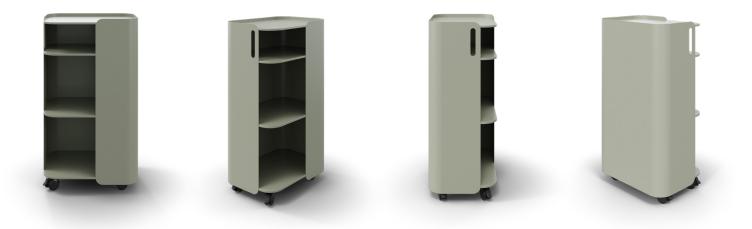

## STASH

Tower

Grey-Green 3103-STAS-00LHE

## Details

• Organic, graceful design

- Powder coated steel
- Lockable casters
- Handle
- Three shelves
- Range of functional accessories available

**Cart** Cart Height: 30.05" Cart Width: 14"

Cart Depth: 20" Shelves Large Opening Height: 12.25"

Small Opening Height: 5.5″

**Steel Gauge** 1.5mm **Shipping Box** 23.24" x 16.93" x 37.80"

Shipping Product Weight 61.62 lbs

**Product Warranty** 5 Years

Product Certificate BIFMA x5.9-2021

Form Furniture ©2023 All Rights Reserved. Patent pending.