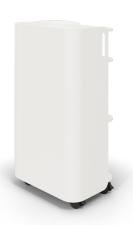

## Details

- Organic, graceful design
- Powder coated steel
- Lockable casters
- Handle
- Three shelves
- Range of functional accessories available

### Cart

Cart Height: 30.05" Cart Width: 14" Cart Depth: 20"