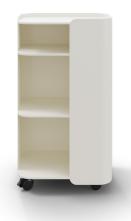

## Details

- Organic, graceful design
- Powder coated steel
- Lockable casters
- Handle
- Three shelves
- Range of functional accessories available

### Cart

Cart Height: 30.05" Cart Width: 14" Cart Depth: 20"

#### Shelves

Large Opening Height: 12.25" Small Opening Height: 5.5"