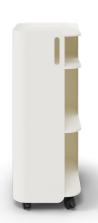

## Details

- Organic, graceful design
- Powder coated steel
- Lockable casters
- Handle
- Three shelves
- Range of functional accessories available

### Cart

Cart Height: 30.05" Cart Width: 14" Cart Depth: 20"

#### Shelves

Large Opening Height: 12.25" Small Opening Height: 5.5"