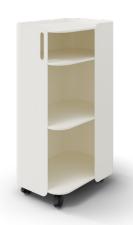

## Details

- Organic, graceful design
- Powder coated steel
- Lockable casters
- Handle
- Three shelves
- Range of functional accessories available

### Cart

Cart Height: 30.05" Cart Width: 14" Cart Depth: 20"

#### Shelves

Large Opening Height: 12.25" Small Opening Height: 5.5"