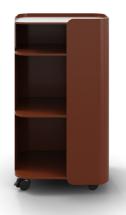

# STASH

# Tower

# **Red-Brown** 3103-STAS-00LHR

## Details

- Organic, graceful design
- Powder coated steel
- Lockable casters
- Handle
- Three shelves
- Range of functional accessories available

### Cart

Cart Height: 30.05" Cart Width: 14" Cart Depth: 20"

#### Shelves

Large Opening Height: 12.25" Small Opening Height: 5.5"