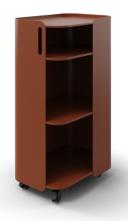

## Details

- Organic, graceful design
- Powder coated steel
- Lockable casters
- Handle
- Three shelves
- Range of functional accessories available

#### Shelves

Large Opening Height: 12.25" Small Opening Height: 5.5"