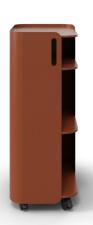

## Details

- Organic, graceful design
- Powder coated steel
- Lockable casters
- Handle
- Three shelves
- Range of functional accessories available

### Cart

Cart Height: 30.05" Cart Width: 14" Cart Depth: 20"