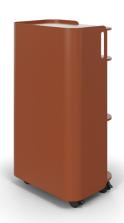

## Details

- Organic, graceful design
- Powder coated steel
- Lockable casters
- Handle
- Three shelves
- Range of functional accessories available

### Cart

Cart Height: 30.05" Cart Width: 14" Cart Depth: 20"