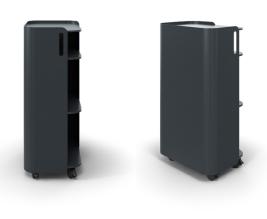

#### **Details**

- Organic, graceful design
- Powder coated steel
- Lockable casters
- Handle
- Three shelves
- Range of functional accessories available

#### Cart

Cart Height: 30.05" Cart Width: 14" Cart Depth: 20"

#### Shelves

Large Openings Height: 12.25" Small Opening Height:

5.5"