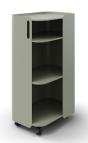

### Tower

**Graphite** 3103-STAS-00LHG

Perfect White 3103-STAS-00LHW

**Grey-Green** 3103-STAS-00LHE

**Grey-Beige** 3103-STAS-00LHI

**Red-Brown** 3103-STAS-00LHR

#### **Details**

- Organic, graceful design
- Powder coated steel
- Lockable casters
- Handle
- Three shelves
- Range of functional accessories available