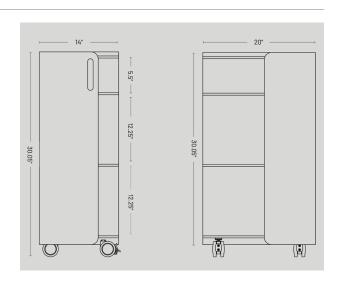

#### Cart

Cart Height: 30.05" Cart Width: 14" Cart Depth: 20"

#### Shelves

Large Openings Height: 12.25" Small Opening Height:

5.5"