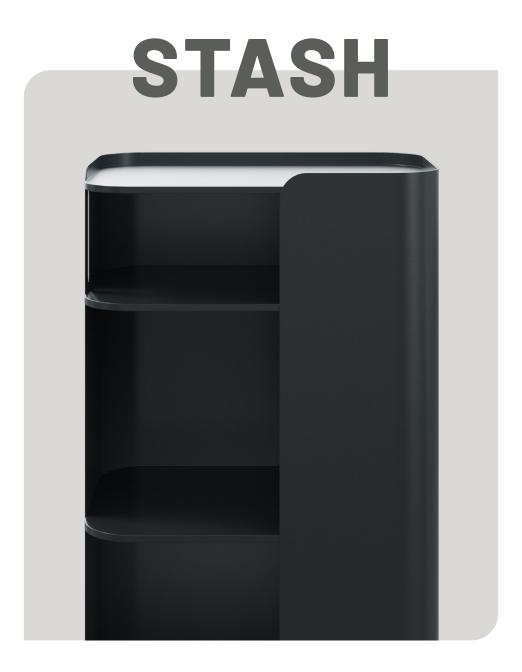

The Stash Series by Form Lab is a beautiful and simple improvement to yesterday's storage solutions. Stash Tower is a mobile storage solution that will keep you organized and ready to work. At the desk, the conference room, or anywhere in between—Stash Tower delivers.

## STASH

#### **Details**

- Organic, graceful design
- Powder coated steel
- Lockable casters
- Handle
- Three shelves
- Range of functional accessories available