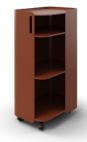

### Tower

**Graphite** 3103-STAS-00LHG

Perfect White 3103-STAS-00LHW

**Grey-Green** 3103-STAS-00LHE

**Grey-Beige** 3103-STAS-00LHI

**Red-Brown** 3103-STAS-00LHR

#### **Details**

- Organic, graceful design
- Powder coated steel
- Lockable casters
- Handle
- Three shelves
- Range of functional accessories available