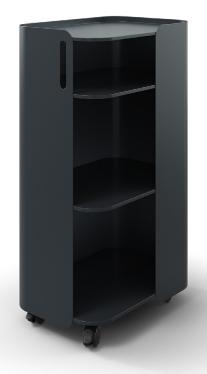

### Tower

**Graphite** 3103-STAS-00LHG

Perfect White 3103-STAS-00LHW

**Grey-Green** 3103-STAS-00LHE

**Grey-Beige** 3103-STAS-00LHI

**Red-Brown** 3103-STAS-00LHR

#### **Details**

- Organic, graceful design
- Powder coated steel
- Lockable casters
- Handle
- Three shelves
- Range of functional accessories available

#### Cart

Cart Height: 30.05" Cart Width: 14" Cart Depth: 20"

#### Shelves

Large Openings Height: 12.25" Small Opening Height:

5.5"