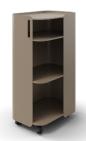

### Tower

**Graphite** 3103-STAS-00LHG

Perfect White 3103-STAS-00LHW

**Grey-Green** 3103-STAS-00LHE

**Grey-Beige** 3103-STAS-00LHI

**Red-Brown** 3103-STAS-00LHR

#### **Details**

- Organic, graceful design
- Powder coated steel
- Lockable casters
- Handle
- Three shelves
- Range of functional accessories available