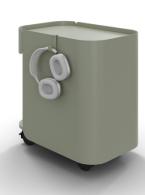

# STASH CART

Stash Cart offers spacious storage, easy mobility, and a great place to grab a seat—Stash Cart is up for anything.

#### Features

- Organic, graceful design
- Powder coated steel
- 5-year warranty
- 1.5mm gauge steel
- Supports up to 300 lbs
- Lockable casters
- Handle
- 1″ matching hook included
- Optional Seat Pad available in Grey and Graphite
- Available in Perfect White, Grey-Beige, Grey-Green, Red-Brown, and Graphite powder coat finish
- Patent pending