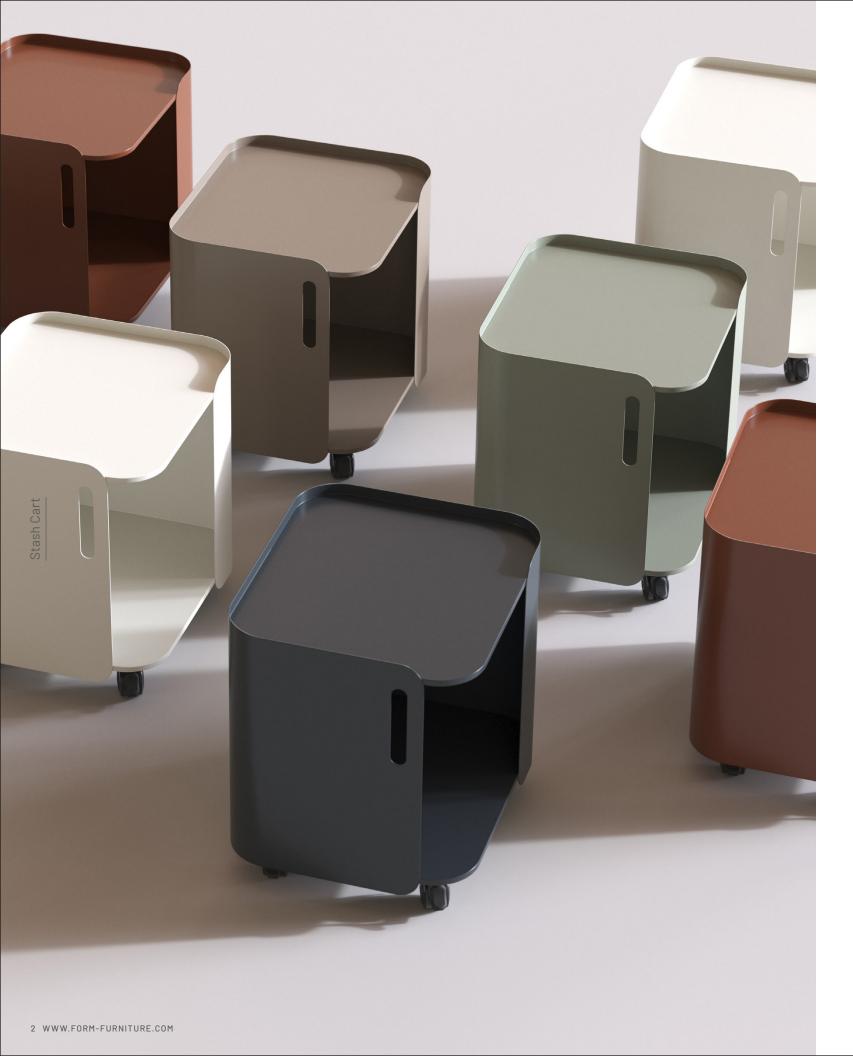

## Stash Cart

# STASH CART

Stash Cart offers spacious storage, easy mobility, and a great place to grab a seat—Stash Cart is up for anything.

#### Features

- Organic, graceful design
- Powder coated steel
- 5-year warranty
- 1.5mm gauge steel
- Supports up to 300 lbs
- Lockable casters
- Handle
- 1″ matching hook included
- Optional Seat Pad available in Grey and Graphite
- Available in Perfect White, Grey-Beige, Grey-Green, Red-Brown, and Graphite powder coat finish
- Patent pending