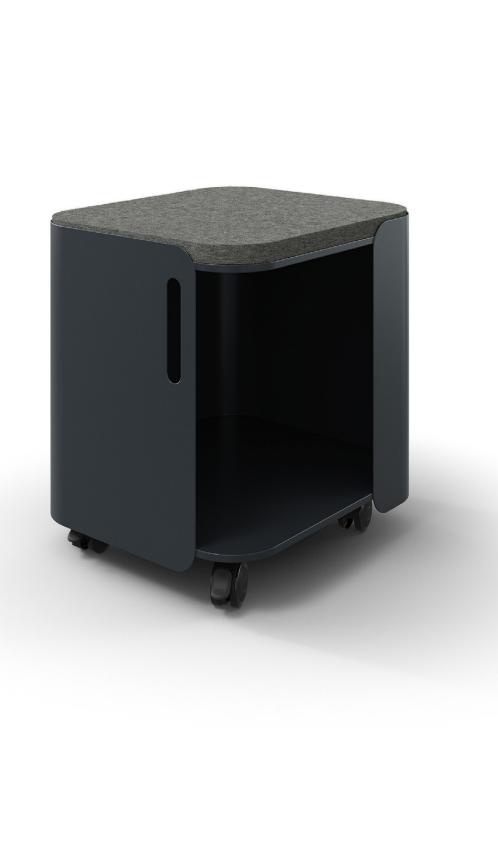

# STASH CART

Stash Cart offers spacious storage, easy mobility, and a great place to grab a seat—Stash Cart is up for anything.

#### Features

- Organic, graceful design
- Powder coated steel
- 5-year warranty
- 1.5mm gauge steel
- Supports up to 300 lbs
- Lockable casters
- Handle
- 1″ matching hook included
- Optional Seat Pad available in Grey and Graphite
- Available in Perfect White, Grey-Beige, Grey-Green, Red-Brown, and Graphite powder coat finish
- Patent pending