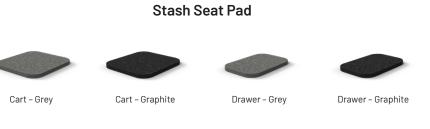

#### Features

- Organic, graceful design
- Powder coated steel
- 5-year warranty
- 1.5mm gauge steel
- Supports up to 300 lbs
- Lockable casters
- Handle
- 1″ matching hook included
- Optional Seat Pad available in Grey and Graphite
- Available in Perfect White, Grey-Beige, Grey-Green, Red-Brown, and Graphite powder coat finish
- Patent pending

#### Features

- Organic, graceful design
- Powder coated steel
- 5-year warranty
- 1.5mm gauge steel
- Supports up to 300 lbs
- Lockable casters
- Drawer
- 1" matching hook included
- Optional Seat Pad available in Grey and Graphite
- Available in Perfect White, Grey-Beige, Grey-Green, Red-Brown, and Graphite powder coat finish
- Patent pending