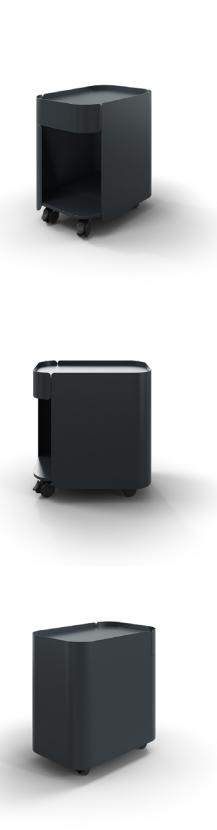

## STASH DRAWER

Stash Drawer delivers big storage and function in a compact footprint. However you use it—Stash Drawer won't disappoint.

#### Features

- Organic, graceful design
- Powder coated steel
- 5-year warranty
- 1.5mm gauge steel
- Supports up to 300 lbs
- Lockable casters
- Drawer
- 1" matching hook included
- Optional Seat Pad available in Grey and Graphite
- Available in Perfect White, Grey-Beige, Grey-Green, Red-Brown, and Graphite powder coat finish
- Patent pending