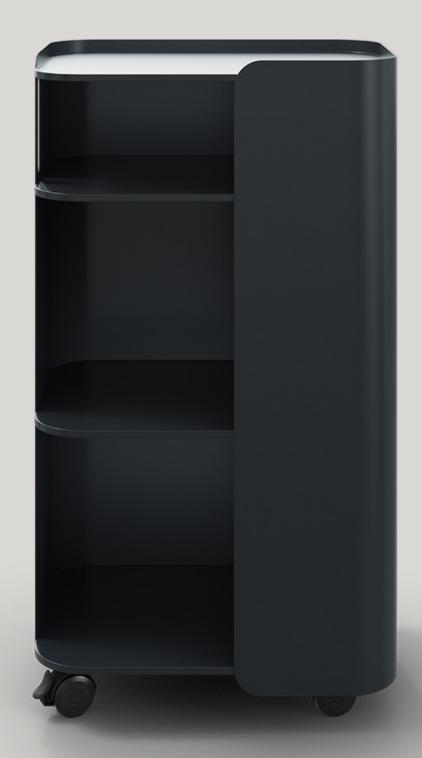

# **STASH TOWER**

Stash Tower is a mobile storage solution that will keep you organized and ready to work. Anywhere you work—Stash Tower delivers.

#### Features

- Organic, graceful design
- Powder coated steel
- 5-year warranty
- 1.5mm gauge steel
- Supports up to 300 lbs
- Lockable casters
- Handle
- Three shelves
- 1″ matching hook included
- Range of functional accessories available
- Available in Perfect White, Grey-Beige, Grey-Green, Red-Brown, and Graphite powder coat finish
- Patent pending