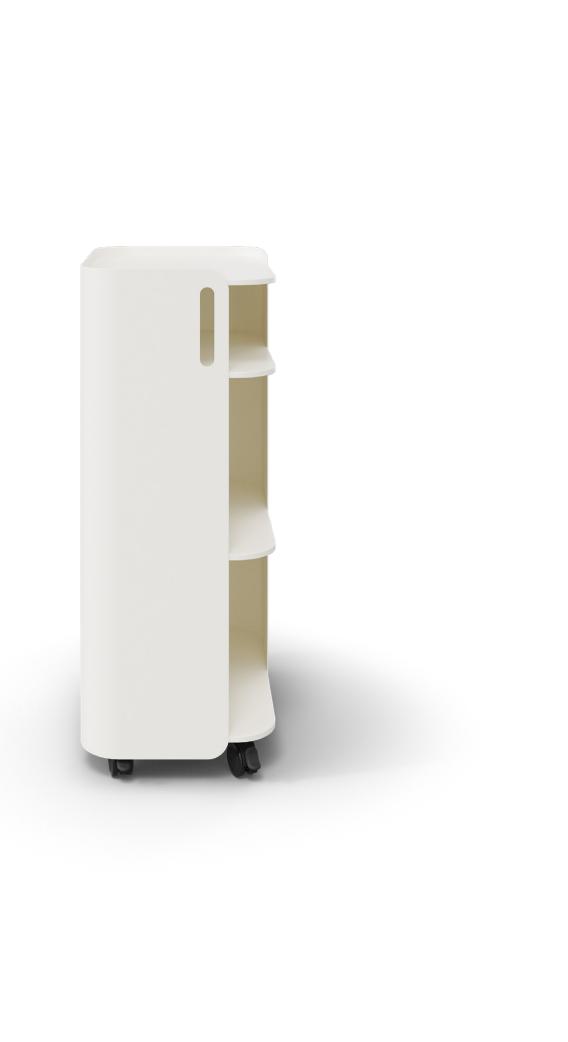

### Stash Tower

# **STASH TOWER**

Stash Tower is a mobile storage solution that will keep you organized and ready to work. Anywhere you work—Stash Tower delivers.

#### Features

- Organic, graceful design
- Powder coated steel
- 5-year warranty
- 1.5mm gauge steel
- Supports up to 300 lbs
- Lockable casters
- Handle
- Three shelves
- 1″ matching hook included
- Range of functional accessories available
- Available in Perfect White, Grey-Beige, Grey-Green, Red-Brown, and Graphite powder coat finish
- Patent pending