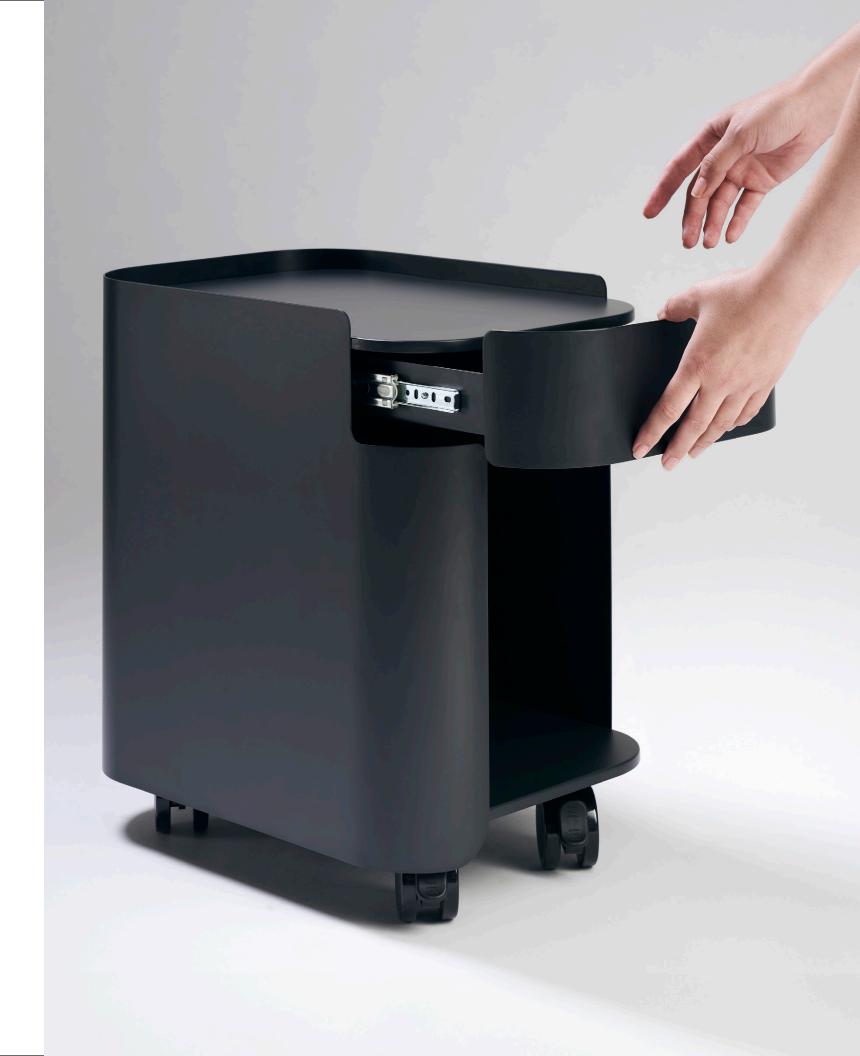

## STASH DRAWER

Stash Drawer delivers big storage and function in a compact footprint. However you use it—Stash Drawer won't disappoint.

#### Features

- Organic, graceful design
- Powder coated steel
- 5-year warranty
- 1.5mm gauge steel
- Supports up to 300 lbs
- Lockable casters
- Drawer
- 1" matching hook included
- Optional Seat Pad available in Grey and Graphite
- Available in Perfect White, Grey-Beige, Grey-Green, Red-Brown, and Graphite powder coat finish
- Patent pending