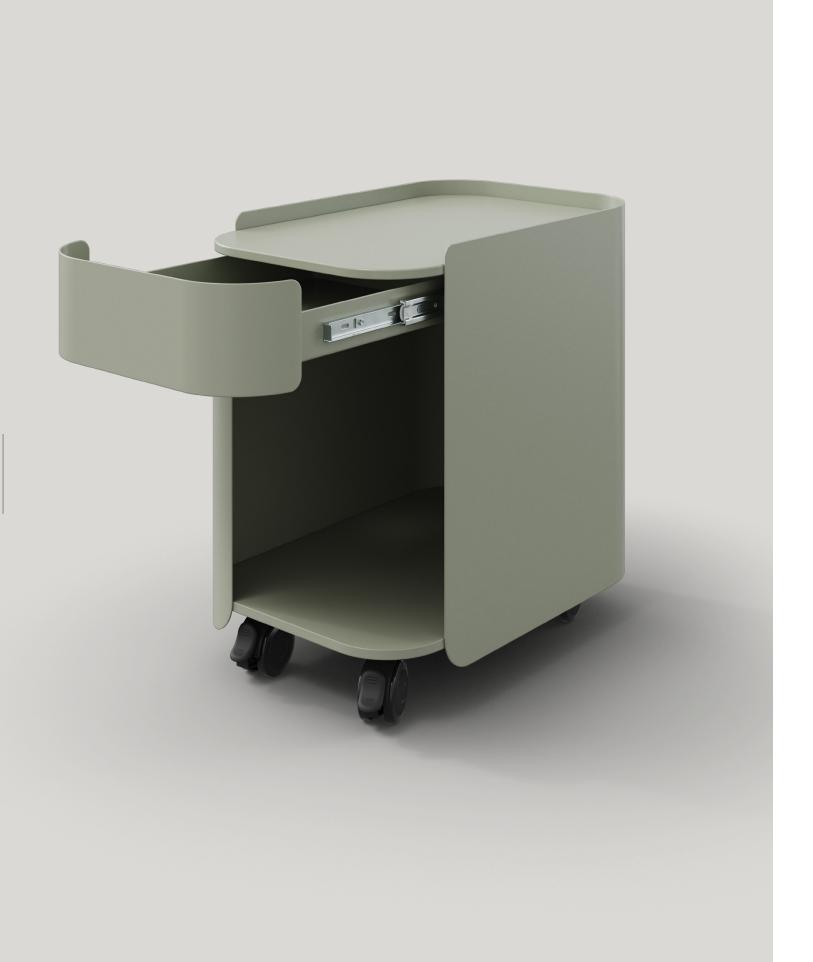

## STASH DRAWER

Stash Drawer delivers big storage and function in a compact footprint. However you use it—Stash Drawer won't disappoint.

#### Features

- Organic, graceful design
- Powder coated steel
- 5-year warranty
- 1.5mm gauge steel
- Supports up to 300 lbs
- Lockable casters
- Drawer
- 1" matching hook included
- Optional Seat Pad available in Grey and Graphite
- Available in Perfect White, Grey-Beige, Grey-Green, Red-Brown, and Graphite powder coat finish
- Patent pending