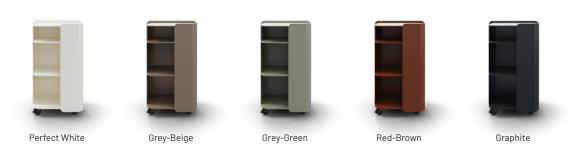

### Stash Tower

# **STASH TOWER**

Stash Tower is a mobile storage solution that will keep you organized and ready to work. Anywhere you work—Stash Tower delivers.

#### Features

- Organic, graceful design
- Powder coated steel
- 5-year warranty
- 1.5mm gauge steel
- Supports up to 300 lbs
- Lockable casters
- Handle
- Three shelves
- 1″ matching hook included
- Range of functional accessories available
- Available in Perfect White, Grey-Beige, Grey-Green, Red-Brown, and Graphite powder coat finish
- Patent pending