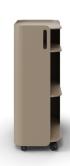

### Stash Tower

# **STASH TOWER**

Stash Tower is a mobile storage solution that will keep you organized and ready to work. Anywhere you work—Stash Tower delivers.

#### Features

- Organic, graceful design
- Powder coated steel
- 5-year warranty
- 1.5mm gauge steel
- Supports up to 300 lbs
- Lockable casters
- Handle
- Three shelves
- 1″ matching hook included
- Range of functional accessories available
- Available in Perfect White, Grey-Beige, Grey-Green, Red-Brown, and Graphite powder coat finish
- Patent pending