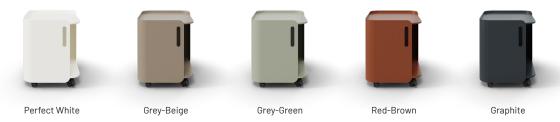

#### Features

- Organic, graceful design
- Powder coated steel
- 5-year warranty
- 1.5mm gauge steel
- Supports up to 300 lbs
- Lockable casters
- Handle
- 1″ matching hook included
- Optional Seat Pad available in Grey and Graphite
- Available in Perfect White, Grey-Beige, Grey-Green, Red-Brown, and Graphite powder coat finish
- Patent pending

#### Features

- Organic, graceful design
- Powder coated steel
- 5-year warranty
- 1.5mm gauge steel
- Supports up to 300 lbs
- Lockable casters
- Drawer
- 1" matching hook included
- Optional Seat Pad available in Grey and Graphite
- Available in Perfect White, Grey-Beige, Grey-Green, Red-Brown, and Graphite powder coat finish
- Patent pending

#### Features

- Organic, graceful design
- Powder coated steel
- 5-year warranty
- 1.5mm gauge steel
- Supports up to 300 lbs
- Lockable casters
- Handle
- Three shelves
- 1″ matching hook included
- Range of functional accessories available
- Available in Perfect White, Grey-Beige, Grey-Green, Red-Brown, and Graphite powder coat finish
- Patent pending