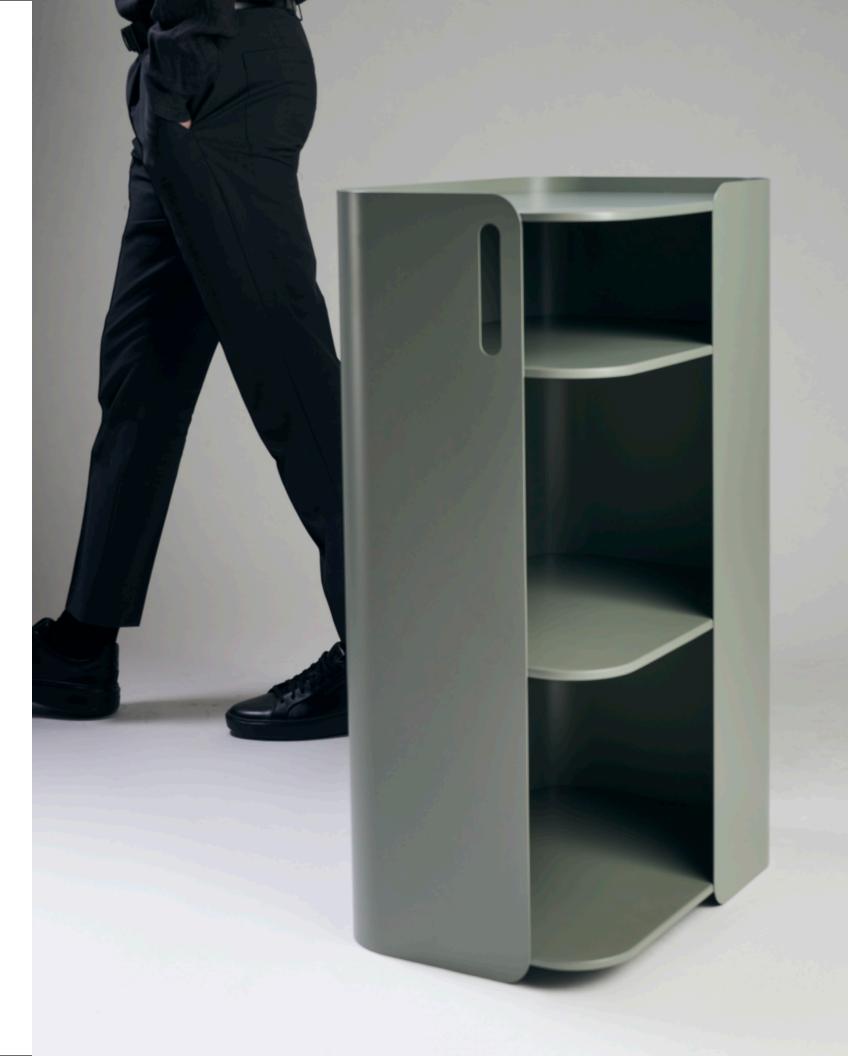

### Stash Tower

# **STASH TOWER**

Stash Tower is a mobile storage solution that will keep you organized and ready to work. Anywhere you work—Stash Tower delivers.

#### Features

- Organic, graceful design
- Powder coated steel
- 5-year warranty
- 1.5mm gauge steel
- Supports up to 300 lbs
- Lockable casters
- Handle
- Three shelves
- 1″ matching hook included
- Range of functional accessories available
- Available in Perfect White, Grey-Beige, Grey-Green, Red-Brown, and Graphite powder coat finish
- Patent pending