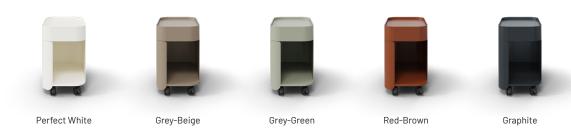

#### Features

- Organic, graceful design
- Powder coated steel
- 5-year warranty
- 1.5mm gauge steel
- Supports up to 300 lbs
- Lockable casters
- Handle
- 1″ matching hook included
- Optional Seat Pad available in Grey and Graphite
- Available in Perfect White, Grey-Beige, Grey-Green, Red-Brown, and Graphite powder coat finish
- Patent pending

#### Features

- Organic, graceful design
- Powder coated steel
- 5-year warranty
- 1.5mm gauge steel
- Supports up to 300 lbs
- Lockable casters
- Drawer
- 1" matching hook included
- Optional Seat Pad available in Grey and Graphite
- Available in Perfect White, Grey-Beige, Grey-Green, Red-Brown, and Graphite powder coat finish
- Patent pending

#### Features

- Organic, graceful design
- Powder coated steel
- 5-year warranty
- 1.5mm gauge steel
- Supports up to 300 lbs
- Lockable casters
- Handle
- Three shelves
- 1″ matching hook included
- Range of functional accessories available
- Available in Perfect White, Grey-Beige, Grey-Green, Red-Brown, and Graphite powder coat finish
- Patent pending