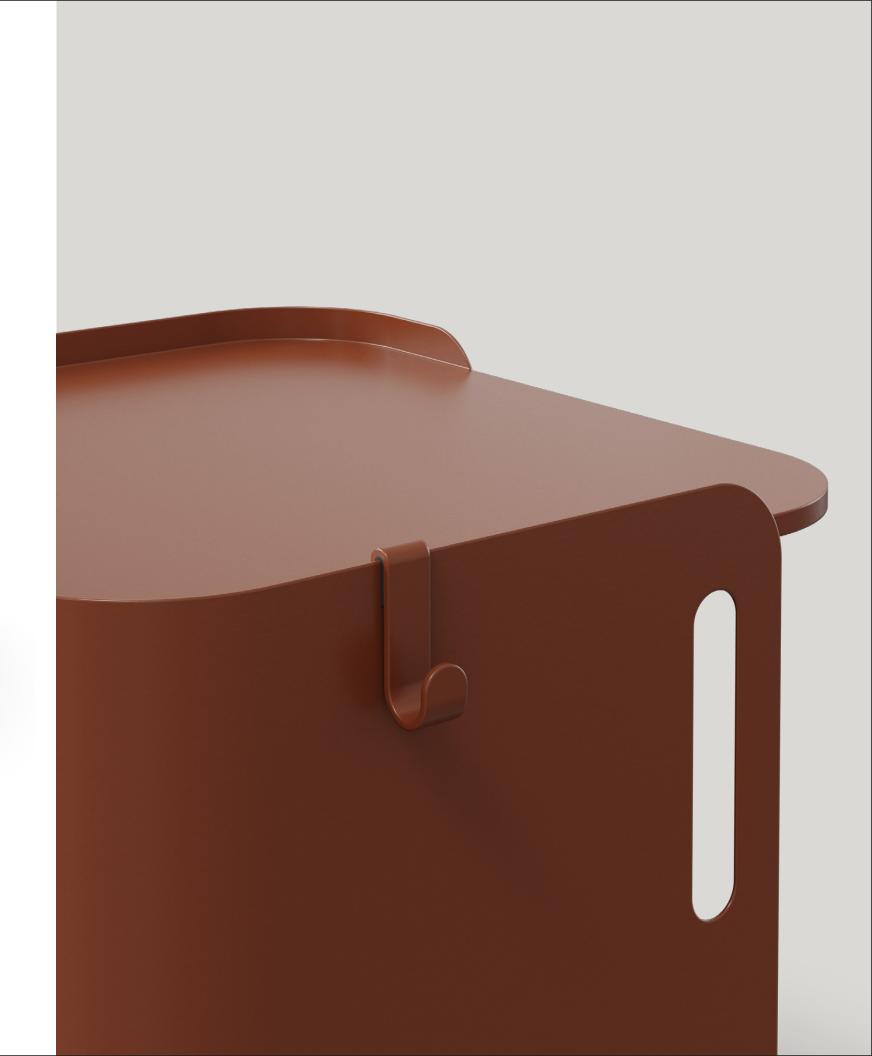

#### Features

- Organic, graceful design
- Powder coated steel
- 5-year warranty
- 1.5mm gauge steel
- Supports up to 300 lbs
- Lockable casters
- Handle
- 1″ matching hook included
- Optional Seat Pad available in Grey and Graphite
- Available in Perfect White, Grey-Beige, Grey-Green, Red-Brown, and Graphite powder coat finish
- Patent pending

#### Features

- Organic, graceful design
- Powder coated steel
- 5-year warranty
- 1.5mm gauge steel
- Supports up to 300 lbs
- Lockable casters
- Drawer
- 1" matching hook included
- Optional Seat Pad available in Grey and Graphite
- Available in Perfect White, Grey-Beige, Grey-Green, Red-Brown, and Graphite powder coat finish
- Patent pending

#### Features

- Organic, graceful design
- Powder coated steel
- 5-year warranty
- 1.5mm gauge steel
- Supports up to 300 lbs
- Lockable casters
- Handle
- Three shelves
- 1″ matching hook included
- Range of functional accessories available
- Available in Perfect White, Grey-Beige, Grey-Green, Red-Brown, and Graphite powder coat finish
- Patent pending