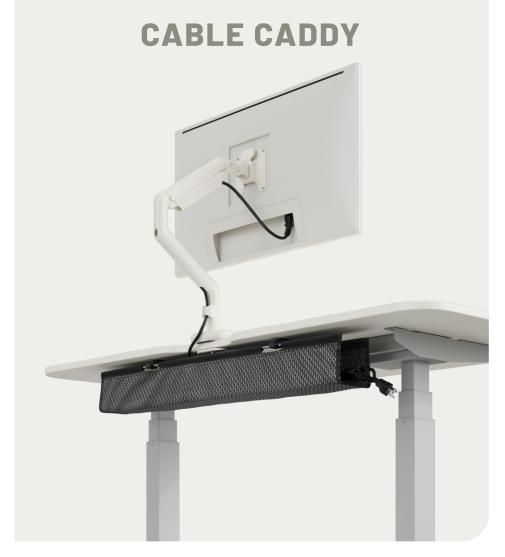

# CLEAN SLATE

Streamline your workspace with simple and accessible cable management. Say goodbye to messy wires with Cable Caddy's flexible mesh housing that easily mounts beneath the desk.

#### **Details**

- Organizes cable clutter and removes tripping hazards
- Unfolds for easy access to cables
- Six straps keep cords in place when adjusting your desk
- Easy installation with 2 brackets and mounting template included