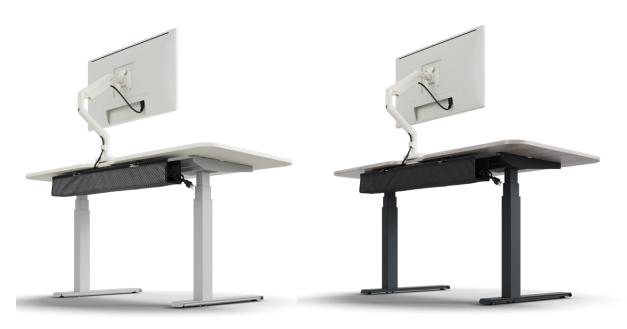

# CLEAN SLATE



Streamline your workspace with simple and accessible cable management. Say goodbye to messy wires with Cable Caddy's flexible mesh housing that easily mounts beneath the desk.



## **CLEAN SLATE** Cable Caddy



Grey 6101-CABL-0000G

Black 6101-CABL-0000B

#### **Details**

- Organizes cable clutter and removes tripping hazards
- Unfolds for easy access to cables
- Six straps keep cords in place when adjusting your desk
- Easy installation with 2 brackets and mounting template included

#### Cable Caddy

Length: 37.4" Width: 4" Height: 4.25"

### **Weight Capacity**

15 lbs

#### **Shipping Product Weight**

2.25 lbs

# Shipping Box Size $40'' \times 5'' \times 1.25''$

#### **Product Warranty**

5 Years