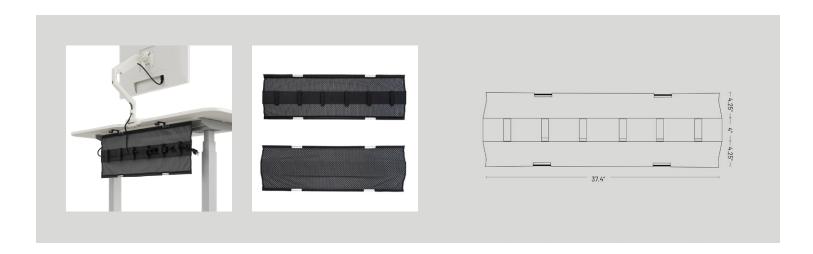

#### **Details**

- Organizes cable clutter and removes tripping hazards
- Unfolds for easy access to cables
- Six straps keep cords in place when adjusting your desk
- Easy installation with 2 brackets and mounting template included

#### Cable Caddy

Length: 37.4" Width: 4" Height: 4.25"