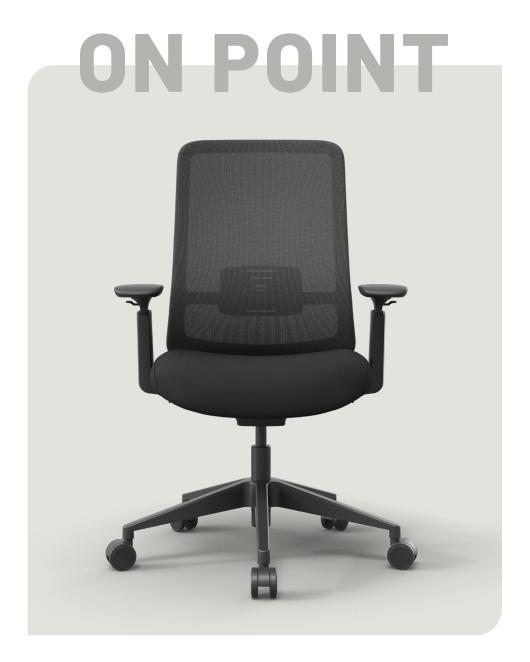

Form's On Point Task Chair is the high-quality, affordable standard you have been waiting for. On Point is everything you want in office seating—incredibly comfortable, intuitive, and timeless. This elegantly simple chair offers effortless weight-sensitive support and personalized ergonomic adjustments at your fingertips.

# On Point

# Task Chair

#### Black

1103-ONPT-OBBBB Black Mesh back, Black Woven seat, Black frame, and Black base.