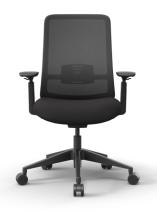

## **Details**

- Height adjustable, ergonomic task chair with weight sensitive reclining mechanism
- Three locking positions
- Arm support with dynamic, adjustable arms
- Adjustable seat
- Fixed lumbar support

#### Chair

Chair Height: 39.37"-43.3"| Chair Width: 19.685"-27.56" Chair Depth: 17.72"-19.685" Chair Base Diameter: 25.20"

## Seat

Seat Height: 17.72"-21.65" Seat Width: 19.685" (cushion) Seat Depth: 17.72"-19.29"