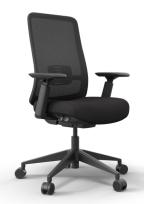

## **Details**

- Height adjustable, ergonomic task chair with weight sensitive reclining mechanism
- Three locking positions
- Arm support with dynamic, adjustable arms
- Adjustable seat
- Fixed lumbar support

#### Chair

Chair Height: 39.37"-43.3"| Chair Width: 19.685"-27.56" Chair Depth: 17.72"-19.685" Chair Base Diameter: 25.20"

## Seat

Seat Height: 17.72"-21.65" Seat Width: 19.685" (cushion) Seat Depth: 17.72"-19.29"