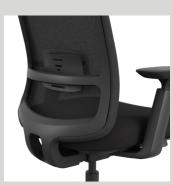

## **Details**

- Height adjustable, ergonomic task chair with weight sensitive reclining mechanism
- Three locking positions
- Arm support with dynamic, adjustable arms
- Adjustable seat
- Fixed lumbar support

#### Back

Breathable woven mesh