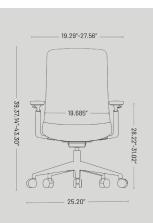

#### Chair

Chair Height: 39.37"-43.3"| Chair Width: 19.685"-27.56" Chair Depth: 17.72"-19.685" Chair Base Diameter: 25.20"

## Seat

Seat Height: 17.72"-21.65" Seat Width: 19.685" (cushion) Seat Depth: 17.72"-19.29"