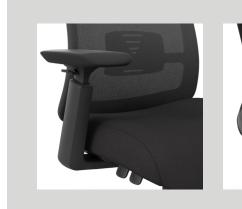

## **Details**

- Height adjustable, ergonomic task chair with weight sensitive reclining mechanism
- Three locking positions
- Arm support with dynamic, adjustable arms
- Adjustable seat
- Fixed lumbar support

#### Back

Breathable woven mesh

## Seat

High density molded foam