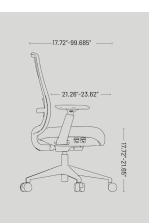

#### Chair

Chair Height: 39.37"-43.3"| Chair Width: 19.685"-27.56" Chair Depth: 17.72"-19.685" Chair Base Diameter: 25.20"

## Seat

Seat Height: 17.72"-21.65" Seat Width: 19.685" (cushion) Seat Depth: 17.72"-19.29"