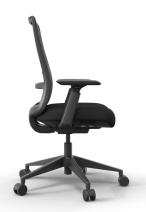

## **Details**

- Height adjustable, ergonomic task chair with weight sensitive reclining mechanism
- Three locking positions
- Arm support with dynamic, adjustable arms
- Adjustable seat
- Fixed lumbar support

#### Chair

Chair Height: 39.37"-43.3"| Chair Width: 19.685"-27.56" Chair Depth: 17.72"-19.685" Chair Base Diameter: 25.20"

## Seat

Seat Height: 17.72"-21.65" Seat Width: 19.685" (cushion) Seat Depth: 17.72"-19.29"