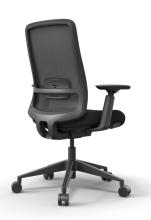

Form's On Point Task Chair is the high-quality, affordable standard you have been waiting for. On Point is everything you want in office seating—incredibly comfortable, intuitive, and timeless. This elegantly simple chair offers effortless weight-sensitive support and personalized ergonomic adjustments at your fingertips.

# On Point

# Task Chair

## **Details**

- Height adjustable, ergonomic task chair with weight sensitive reclining mechanism
- Three locking positions
- Arm support with dynamic, adjustable arms
- Adjustable seat
- Fixed lumbar support