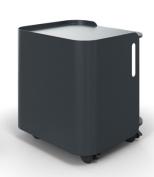

### Details

- Organic, graceful design
- Powder coated steel
- Lockable casters
- Handle
- 1" matching hook included
- Optional Seat Pad available in Grey and Graphite

#### Cart

Cart Height: 19.05" Cart Width: 16" Cart Depth: 18"