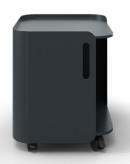

### Details

- Organic, graceful design
- Powder coated steel
- Lockable casters
- Handle
- 1" matching hook included
- Optional Seat Pad available in Grey and Graphite

#### Cart

Cart Height: 19.05" Cart Width: 16" Cart Depth: 18"