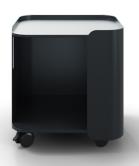

### Graphite

3101-STAS-00LHG

### Finish

Powder Coat: Graphite

### Details

- Organic, graceful design
- Powder coated steel
- Lockable casters
- Handle
- 1" matching hook included
- Optional Seat Pad available in Grey and Graphite

#### Cart

Cart Height: 19.05" Cart Width: 16" Cart Depth: 18"