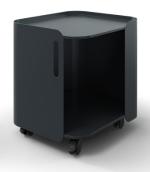

### Details

- Organic, graceful design
- Powder coated steel
- Lockable casters
- Handle
- 1" matching hook included
- Optional Seat Pad available in Grey and Graphite

#### Cart

Cart Height: 19.05" Cart Width: 16" Cart Depth: 18"

# Opening Height

14.32"