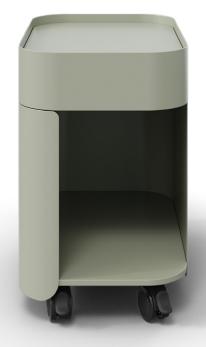

The Stash series by Form Lab is a beautiful and simple improvement to yesterday's storage solutions. The mobile Stash Drawer delivers big storage and function in a compact footprint. Whether you're throwing your bag in for the day, storing books and files, or grabbing a seat for a quick meeting—Stash Drawer won't disappoint.

#### **Details**

- Organic, graceful design
- Powder coated steel
- Lockable casters
- Drawer
- 1" matching hook included
- Optional Seat Pad available in Grey and Graphite

#### Cart

Cart Height: 19.05" Cart Width: 12" Cart Depth: 18"