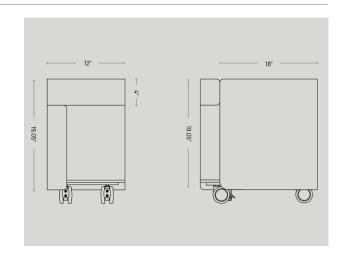

#### Cart

Cart Height: 19.05" Cart Width: 12" Cart Depth: 18"

### Drawer

Drawer Height: 4"