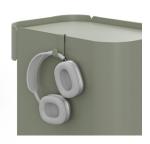

The Stash series by Form Lab is a beautiful and simple improvement to yesterday's storage solutions. The mobile Stash Drawer delivers big storage and function in a compact footprint. Whether you're throwing your bag in for the day, storing books and files, or grabbing a seat for a quick meeting—Stash Drawer won't disappoint.

### Drawer

**Grey-Green** 3102-STAS-00LHE

Matching hook included.

**Graphite** 3102-STAS-00LHG

Perfect White 3102-STAS-00LHW

**Grey-Beige** 3102-STAS-00LHI

**Red-Brown** 3102-STAS-00LHR

Grey 3203-STAS-00FPC Graphite 3203-STAS-00FPG

#### **Details**

- Organic, graceful design
- Powder coated steel
- Lockable casters
- Drawer
- 1" matching hook included
- Optional Seat Pad available in Grey and Graphite