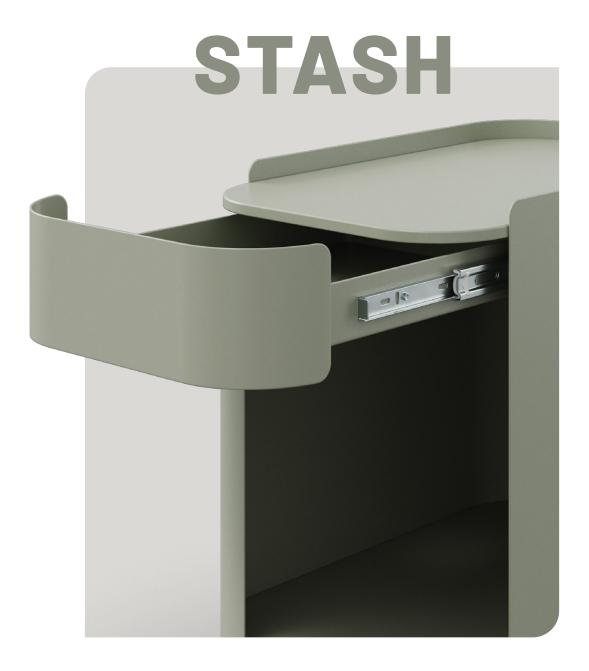

The Stash series by Form Lab is a beautiful and simple improvement to yesterday's storage solutions. The mobile Stash Drawer delivers big storage and function in a compact footprint. Whether you're throwing your bag in for the day, storing books and files, or grabbing a seat for a quick meeting—Stash Drawer won't disappoint.

#### **Details**

- Organic, graceful design
- Powder coated steel
- Lockable casters
- Drawer
- 1" matching hook included
- Optional Seat Pad available in Grey and Graphite

### Drawer

Drawer Height: 4"