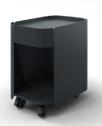

### Drawer

**Grey-Green** 3102-STAS-00LHE

Matching hook included.

**Graphite** 3102-STAS-00LHG

Perfect White 3102-STAS-00LHW

**Grey-Beige** 3102-STAS-00LHI

**Red-Brown** 3102-STAS-00LHR

Grey 3203-STAS-00FPC Graphite 3203-STAS-00FPG

#### **Details**

- Organic, graceful design
- Powder coated steel
- Lockable casters
- Drawer
- 1" matching hook included
- Optional Seat Pad available in Grey and Graphite