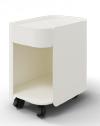

### Drawer

**Grey-Green** 3102-STAS-00LHE

Matching hook included.

**Graphite** 3102-STAS-00LHG

Perfect White 3102-STAS-00LHW

**Grey-Beige** 3102-STAS-00LHI

**Red-Brown** 3102-STAS-00LHR

Grey 3203-STAS-00FPC Graphite 3203-STAS-00FPG

#### **Details**

- Organic, graceful design
- Powder coated steel
- Lockable casters
- Drawer
- 1" matching hook included
- Optional Seat Pad available in Grey and Graphite