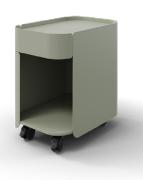

The Stash series by Form Lab is a beautiful and simple improvement to yesterday's storage solutions. The mobile Stash Drawer delivers big storage and function in a compact footprint. Whether you're throwing your bag in for the day, storing books and files, or grabbing a seat for a quick meeting—Stash Drawer won't disappoint.

#### **Details**

- Organic, graceful design
- Powder coated steel
- Lockable casters
- Drawer
- 1" matching hook included
- Optional Seat Pad available in Grey and Graphite

#### Cart

Cart Height: 19.05" Cart Width: 12" Cart Depth: 18"