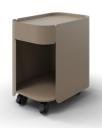

### Drawer

**Grey-Green** 3102-STAS-00LHE

Matching hook included.

**Graphite** 3102-STAS-00LHG

Perfect White 3102-STAS-00LHW

**Grey-Beige** 3102-STAS-00LHI

**Red-Brown** 3102-STAS-00LHR

Grey 3203-STAS-00FPC Graphite 3203-STAS-00FPG

#### **Details**

- Organic, graceful design
- Powder coated steel
- Lockable casters
- Drawer
- 1" matching hook included
- Optional Seat Pad available in Grey and Graphite