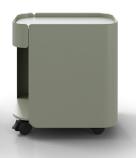

The Stash series by Form Lab is a beautiful and simple improvement to yesterday's storage solutions. The mobile Stash Drawer delivers big storage and function in a compact footprint. Whether you're throwing your bag in for the day, storing books and files, or grabbing a seat for a quick meeting—Stash Drawer won't disappoint.

#### **Details**

- Organic, graceful design
- Powder coated steel
- Lockable casters
- Drawer
- 1" matching hook included
- Optional Seat Pad available in Grey and Graphite

#### Cart

Cart Height: 19.05" Cart Width: 12" Cart Depth: 18"