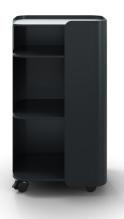

# STASH

# Tower

### Graphite

3103-STAS-00LHG

### Details

- Organic, graceful design
- Powder coated steel
- Lockable casters
- Handle
- Three shelves
- 1" matching hook included
- Range of functional accessories available

## Cart

Cart Height: 30.05" Cart Width: 14" Cart Depth: 20"

#### Shelves

Large Opening Height: 12.25" Small Opening Height: 5.5"