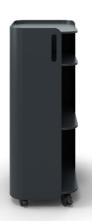

# STASH

# Tower

### Graphite

3103-STAS-00LHG

### Details

- Organic, graceful design
- Powder coated steel
- Lockable casters
- Handle
- Three shelves
- 1" matching hook included
- Range of functional accessories available

## Cart

Cart Height: 30.05" Cart Width: 14" Cart Depth: 20"

#### Shelves

Large Opening Height: 12.25" Small Opening Height: 5.5"