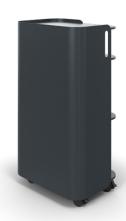

# STASH

# Tower

### Graphite

3103-STAS-00LHG

### Details

- Organic, graceful design
- Powder coated steel
- Lockable casters
- Handle
- Three shelves
- 1" matching hook included
- Range of functional accessories available

## Cart

Cart Height: 30.05" Cart Width: 14" Cart Depth: 20"

#### Shelves

Large Opening Height: 12.25" Small Opening Height: 5.5"