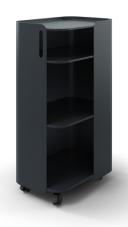

# STASH

# Tower

### Graphite

3103-STAS-00LHG

### Details

- Organic, graceful design
- Powder coated steel
- Lockable casters
- Handle
- Three shelves
- 1" matching hook included
- Range of functional accessories available

## Cart

Cart Height: 30.05" Cart Width: 14" Cart Depth: 20"

#### Shelves

Large Opening Height: 12.25" Small Opening Height: 5.5"