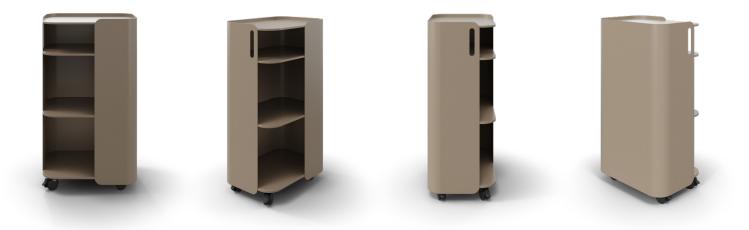

## STASH

Tower

Grey-Beige 3103-STAS-00LHI

## Details

• Organic, graceful design

- Powder coated steel
- Lockable casters
- Handle
- Three shelves
- 1″ matching hook included
- Range of functional accessories available

**Cart** Cart Height: 30.05″ Cart Width: 14″

Cart Depth: 20"

**Shelves** Large Opening Height: 12.25" Small Opening Height: 5.5"

**Steel Gauge** 1.5mm

Weight Capacity 300 lbs **Shipping Box** 23.24" x 16.93" x 37.80"

Shipping Product Weight 61.62 lbs