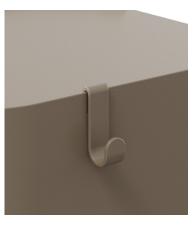

## Details

• Organic, graceful design

- Powder coated steel
- Lockable casters
- Handle
- Three shelves
- 1″ matching hook included
- Range of functional accessories available

**Cart** Cart Height: 30.05″ Cart Width: 14″