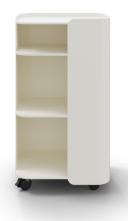

# STASH

# Tower

# Perfect White 3103-STAS-00LHW

3103-31A3-00LHW

#### Details

- Organic, graceful design
- Powder coated steel
- Lockable casters
- Handle
- Three shelves
- 1" matching hook included
- Range of functional accessories available

## Cart

Cart Height: 30.05" Cart Width: 14" Cart Depth: 20"

#### Shelves

Large Opening Height: 12.25" Small Opening Height: 5.5"