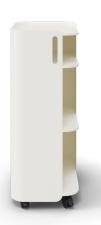

#### Details

- Organic, graceful design
- Powder coated steel
- Lockable casters
- Handle
- Three shelves
- 1" matching hook included
- Range of functional accessories available

## Cart

Cart Height: 30.05" Cart Width: 14" Cart Depth: 20"