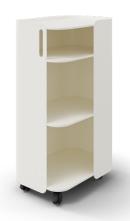

#### Details

- Organic, graceful design
- Powder coated steel
- Lockable casters
- Handle
- Three shelves
- 1" matching hook included
- Range of functional accessories available

#### Shelves

Large Opening Height: 12.25" Small Opening Height: 5.5"