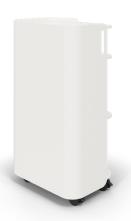

#### Details

- Organic, graceful design
- Powder coated steel
- Lockable casters
- Handle
- Three shelves
- 1" matching hook included
- Range of functional accessories available

## Cart

Cart Height: 30.05" Cart Width: 14" Cart Depth: 20"