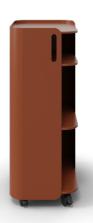

## Details

- Organic, graceful design
- Powder coated steel
- Lockable casters
- Handle
- Three shelves
- 1" matching hook included
- Range of functional accessories available

## Cart

Cart Height: 30.05" Cart Width: 14" Cart Depth: 20"