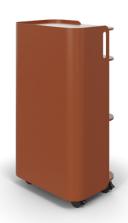

## Details

- Organic, graceful design
- Powder coated steel
- Lockable casters
- Handle
- Three shelves
- 1" matching hook included
- Range of functional accessories available

## Cart

Cart Height: 30.05" Cart Width: 14" Cart Depth: 20"