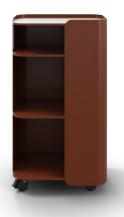

# STASH

## Tower

**Red-Brown** 3103-STAS-00LHR

## Details

- Organic, graceful design
- Powder coated steel
- Lockable casters
- Handle
- Three shelves
- 1" matching hook included
- Range of functional accessories available

## Cart

Cart Height: 30.05" Cart Width: 14" Cart Depth: 20"

#### Shelves

Large Opening Height: 12.25" Small Opening Height: 5.5"