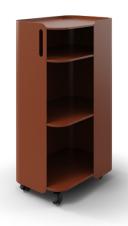

## Details

- Organic, graceful design
- Powder coated steel
- Lockable casters
- Handle
- Three shelves
- 1" matching hook included
- Range of functional accessories available

#### Shelves

Large Opening Height: 12.25" Small Opening Height: 5.5"