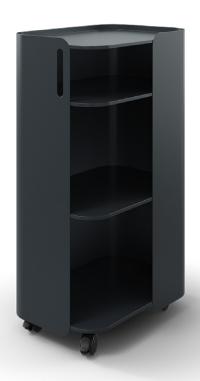

The Stash Series by Form Lab is a beautiful and simple improvement to yesterday's storage solutions. Stash Tower is a mobile storage solution that will keep you organized and ready to work. At the desk, the conference room, or anywhere in between—Stash Tower delivers.

## Details

- Organic, graceful design
- Powder coated steel
- Lockable casters
- Handle
- Three shelves
- Range of functional accessories available

Cart Cart Height: 30.05" Cart Width: 14" Cart Depth: 20"