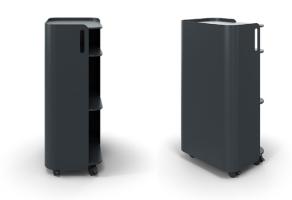

The Stash Series by Form Lab is a beautiful and simple improvement to yesterday's storage solutions. Stash Tower is a mobile storage solution that will keep you organized and ready to work. At the desk, the conference room, or anywhere in between—Stash Tower delivers.

## Details

- Organic, graceful design
- Powder coated steel
- Lockable casters
- Handle
- Three shelves
- Range of functional accessories available

Cart Cart Height: 30.05" Cart Width: 14" Cart Depth: 20"