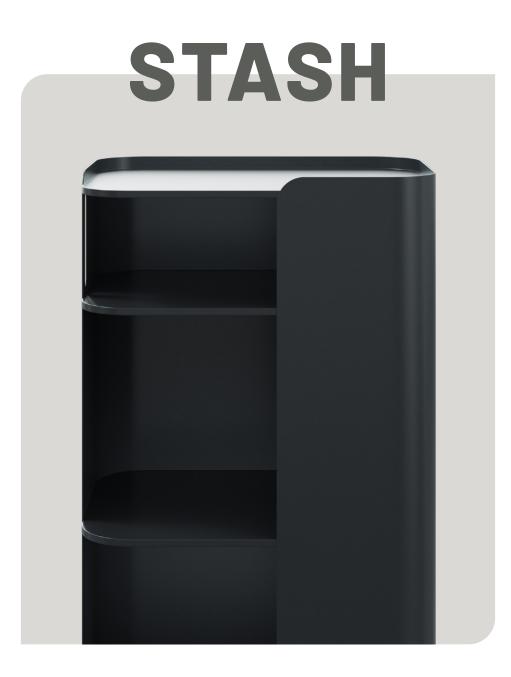

The Stash Series by Form Lab is a beautiful and simple improvement to yesterday's storage solutions. Stash Tower is a mobile storage solution that will keep you organized and ready to work. At the desk, the conference room, or anywhere in between—Stash Tower delivers.

## Details

- Organic, graceful design
- Powder coated steel
- Lockable casters
- Handle
- Three shelves
- Range of functional accessories available

Cart Cart Height: 30.05" Cart Width: 14" Cart Depth: 20"