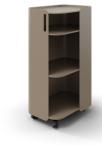

## STASH

Tower

**Graphite** 3103-STAS-00LHG

Perfect White 3103-STAS-00LHW

Grey-Green 3103-STAS-00LHE

Grey-Beige 3103-STAS-00LHI

Red-Brown 3103-STAS-00LHR

## Details

- Organic, graceful design
- Powder coated steel
- Lockable casters
- Handle
- Three shelves
- Range of functional accessories available

Cart Cart Height: 30.05" Cart Width: 14" Cart Depth: 20"