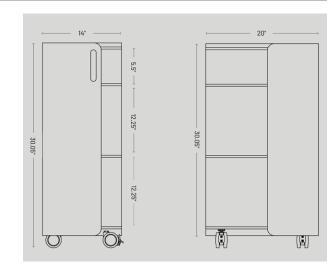

## Details

- Organic, graceful design
- Powder coated steel
- Lockable casters
- Handle
- Three shelves
- Range of functional accessories available

Cart Cart Height: 30.05" Cart Width: 14" Cart Depth: 20"

Steel Gauge 1.5mm

Shelves Large Openings Height: 12.25" Small Opening Height: 5.5" **Shipping Box** 23.24" x 16.93" x 37.80"

Shipping Product Weight 61.62 lbs

**Product Warranty** 5 Years

Product Certificate BIFMA x5.9-2021