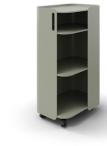

The Stash Series by Form Lab is a beautiful and simple improvement to yesterday's storage solutions. Stash Tower is a mobile storage solution that will keep you organized and ready to work. At the desk, the conference room, or anywhere in between—Stash Tower delivers.

## STASH

Tower

**Graphite** 3103-STAS-00LHG

Perfect White 3103-STAS-00LHW

Grey-Green 3103-STAS-00LHE

Grey-Beige 3103-STAS-00LHI

Red-Brown 3103-STAS-00LHR

## Details

- Organic, graceful design
- Powder coated steel
- Lockable casters
- Handle
- Three shelves
- Range of functional accessories available

Cart Cart Height: 30.05" Cart Width: 14" Cart Depth: 20"