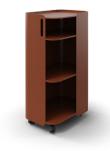

## STASH

Tower

**Graphite** 3103-STAS-00LHG

Perfect White 3103-STAS-00LHW

Grey-Green 3103-STAS-00LHE

Grey-Beige 3103-STAS-00LHI

Red-Brown 3103-STAS-00LHR

## Details

- Organic, graceful design
- Powder coated steel
- Lockable casters
- Handle
- Three shelves
- Range of functional accessories available

Cart Cart Height: 30.05" Cart Width: 14" Cart Depth: 20"