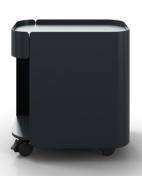

## STASH CART

Stash Cart offers spacious storage, easy mobility, and a great place to grab a seat—Stash Cart is up for anything.

### Features

- Organic, graceful design
- Powder coated steel
- 5-year warranty
- 1.5mm gauge steel
- Lockable casters
- Handle
- 1″ matching hook included
- Range of functional accessories available
- Available in Perfect White, Grey-Beige, Grey-Green, Red-Brown, and Graphite powder coat finish
- Patent pending