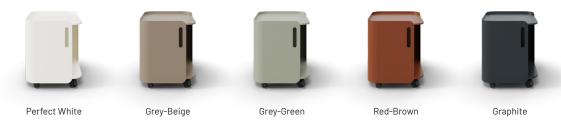

### Features

- Organic, graceful design
- Powder coated steel
- 5-year warranty
- 1.5mm gauge steel
- Lockable casters
- Handle
- 1″ matching hook included
- Range of functional accessories available
- Available in Perfect White, Grey-Beige, Grey-Green, Red-Brown, and Graphite powder coat finish
- Patent pending

### Features

- Organic, graceful design
- Powder coated steel
- 5-year warranty
- 1.5mm gauge steel
- Lockable casters
- Drawer
- 1" matching hook included
- Range of functional accessories available
- Available in Perfect White, Grey-Beige, Grey-Green, Red-Brown, and Graphite powder coat finish
- Patent pending

### Features

- Organic, graceful design
- Powder coated steel
- 5-year warranty
- 1.5mm gauge steel
- Lockable casters
- Handle
- Three shelves
- Range of functional accessories available
- Available in Perfect White, Grey-Beige, Grey-Green, Red-Brown, and Graphite powder coat finish
- Patent pending