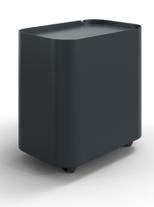

## **STASH TOWER**

Stash Tower is a mobile storage solution that will keep you organized and ready to work. Anywhere you work—Stash Tower delivers.

### Features

- Organic, graceful design
- Powder coated steel
- 5-year warranty
- 1.5mm gauge steel
- Lockable casters
- Handle
- Three shelves
- Range of functional accessories available
- Available in Perfect White, Grey-Beige, Grey-Green, Red-Brown, and Graphite powder coat finish
- Patent pending