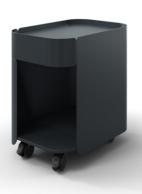

## STASH DRAWER

Stash Drawer delivers big storage and function in a compact footprint. However you use it—Stash Drawer won't disappoint.

### Features

- Organic, graceful design
- Powder coated steel
- 5-year warranty
- 1.5mm gauge steel
- Lockable casters
- Drawer
- 1" matching hook included
- Range of functional accessories available
- Available in Perfect White, Grey-Beige, Grey-Green, Red-Brown, and Graphite powder coat finish
- Patent pending