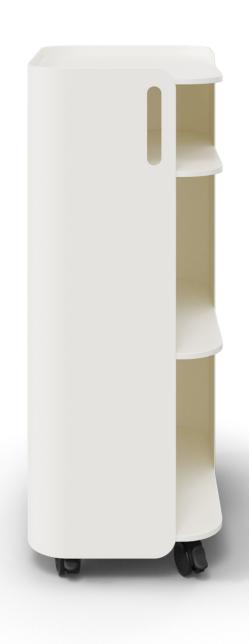

# **Stash Tower**

## **STASH TOWER**

Stash Tower is a mobile storage solution that will keep you organized and ready to work. Anywhere you work—Stash Tower delivers.

### Features

- Organic, graceful design
- Powder coated steel
- 5-year warranty
- 1.5mm gauge steel
- Lockable casters
- Handle
- Three shelves
- Range of functional accessories available
- Available in Perfect White, Grey-Beige, Grey-Green, Red-Brown, and Graphite powder coat finish
- Patent pending