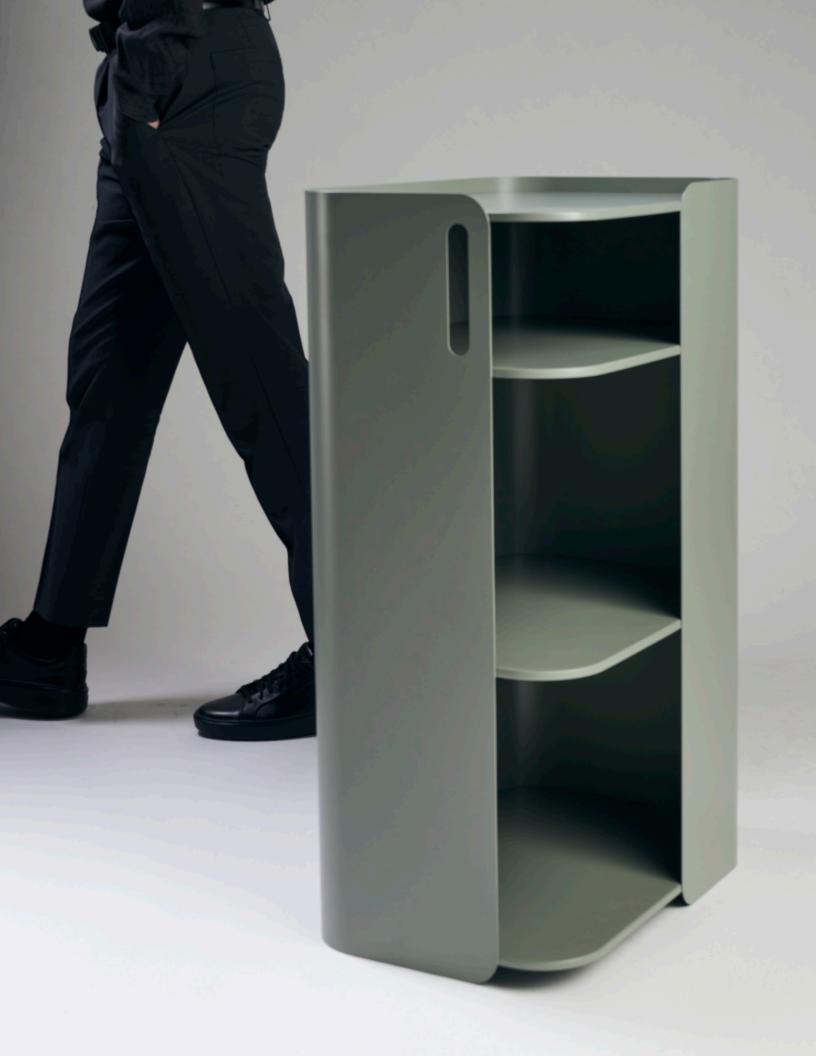

# **Stash Tower**

## **STASH TOWER**

Stash Tower is a mobile storage solution that will keep you organized and ready to work. Anywhere you work—Stash Tower delivers.

### Features

- Organic, graceful design
- Powder coated steel
- 5-year warranty
- 1.5mm gauge steel
- Lockable casters
- Handle
- Three shelves
- Range of functional accessories available
- Available in Perfect White, Grey-Beige, Grey-Green, Red-Brown, and Graphite powder coat finish
- Patent pending