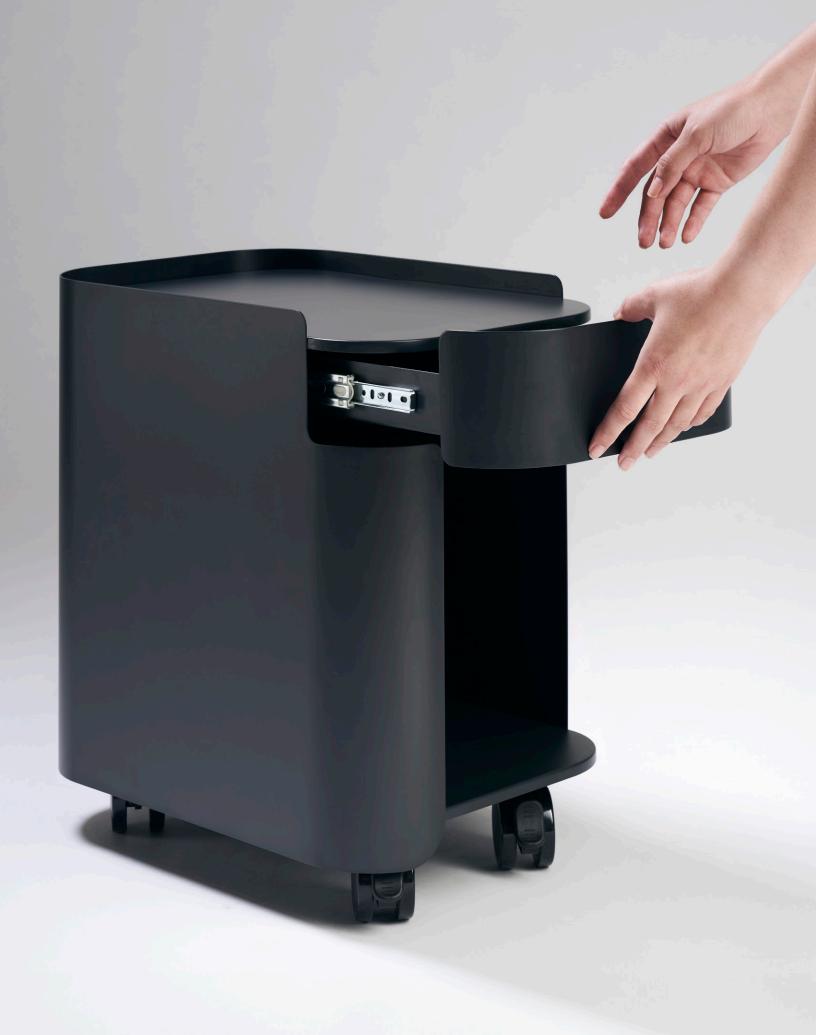

## STASH DRAWER

Stash Drawer delivers big storage and function in a compact footprint. However you use it—Stash Drawer won't disappoint.

### Features

- Organic, graceful design
- Powder coated steel
- 5-year warranty
- 1.5mm gauge steel
- Lockable casters
- Drawer
- 1" matching hook included
- Range of functional accessories available
- Available in Perfect White, Grey-Beige, Grey-Green, Red-Brown, and Graphite powder coat finish
- Patent pending