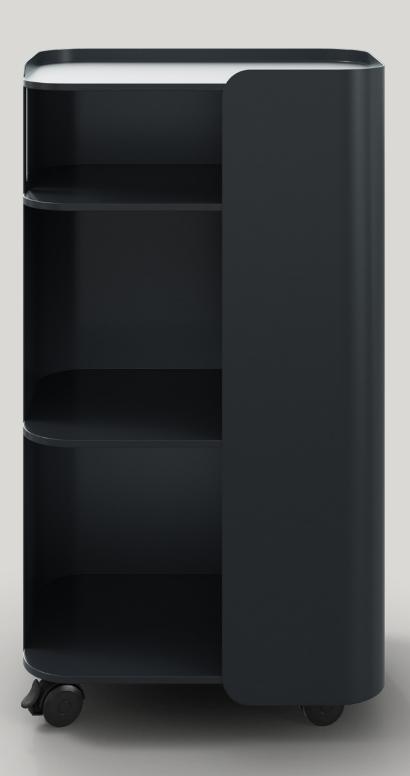

# **Stash Tower**

## **STASH TOWER**

Stash Tower is a mobile storage solution that will keep you organized and ready to work. Anywhere you work—Stash Tower delivers.

### Features

- Organic, graceful design
- Powder coated steel
- 5-year warranty
- 1.5mm gauge steel
- Lockable casters
- Handle
- Three shelves
- Range of functional accessories available
- Available in Perfect White, Grey-Beige, Grey-Green, Red-Brown, and Graphite powder coat finish
- Patent pending