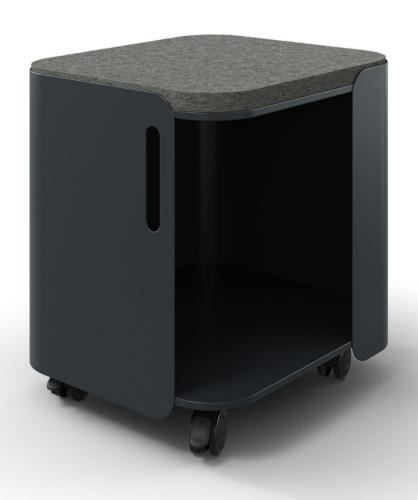

## STASH CART

Stash Cart offers spacious storage, easy mobility, and a great place to grab a seat—Stash Cart is up for anything.

### Features

- Organic, graceful design
- Powder coated steel
- 5-year warranty
- 1.5mm gauge steel
- Lockable casters
- Handle
- 1″ matching hook included
- Range of functional accessories available
- Available in Perfect White, Grey-Beige, Grey-Green, Red-Brown, and Graphite powder coat finish
- Patent pending