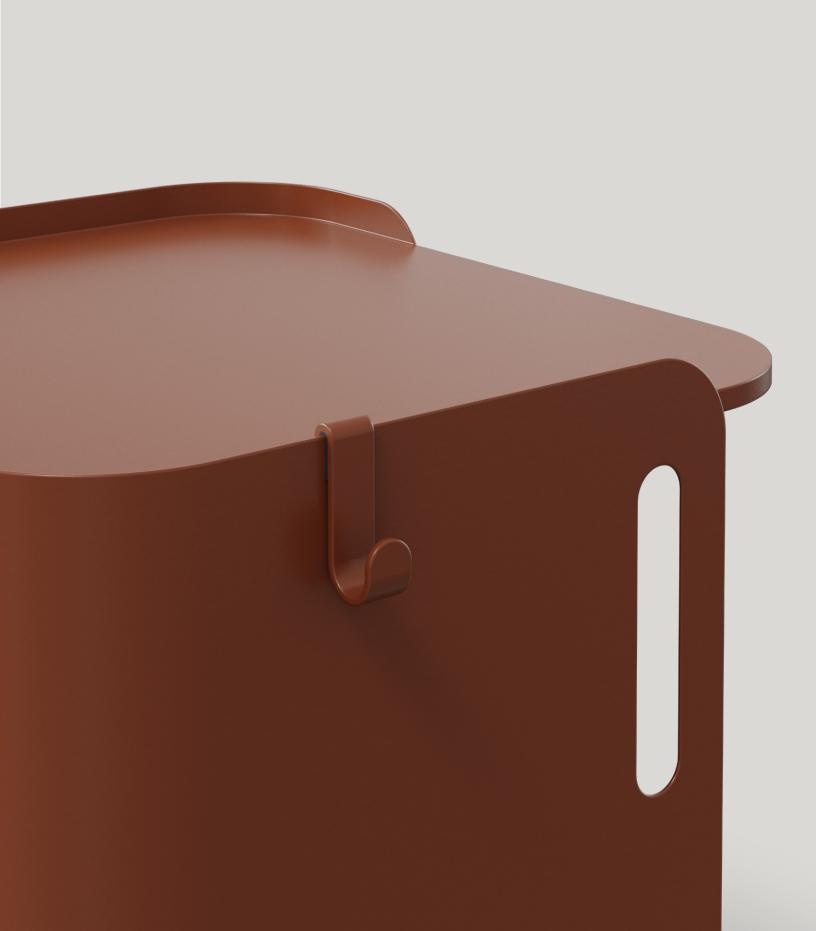

### Features

- Organic, graceful design
- Powder coated steel
- 5-year warranty
- 1.5mm gauge steel
- Lockable casters
- Handle
- 1″ matching hook included
- Range of functional accessories available
- Available in Perfect White, Grey-Beige, Grey-Green, Red-Brown, and Graphite powder coat finish
- Patent pending