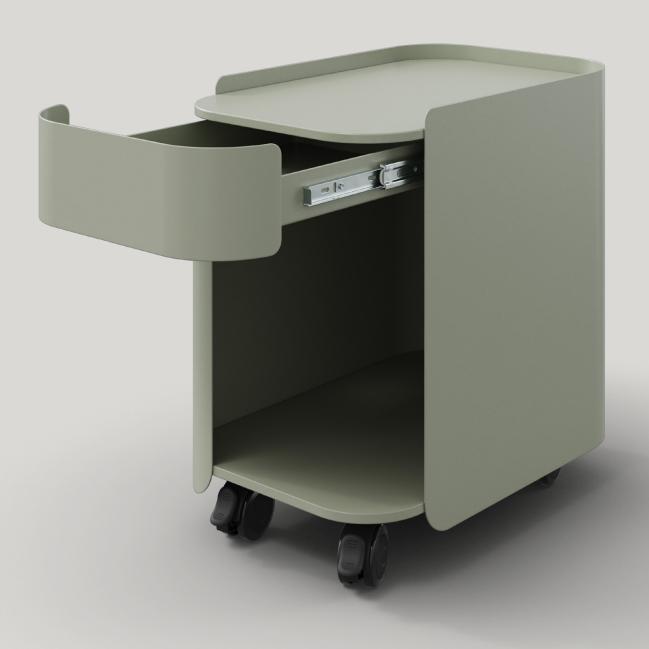

## STASH DRAWER

Stash Drawer delivers big storage and function in a compact footprint. However you use it—Stash Drawer won't disappoint.

### Features

- Organic, graceful design
- Powder coated steel
- 5-year warranty
- 1.5mm gauge steel
- Lockable casters
- Drawer
- 1" matching hook included
- Range of functional accessories available
- Available in Perfect White, Grey-Beige, Grey-Green, Red-Brown, and Graphite powder coat finish
- Patent pending