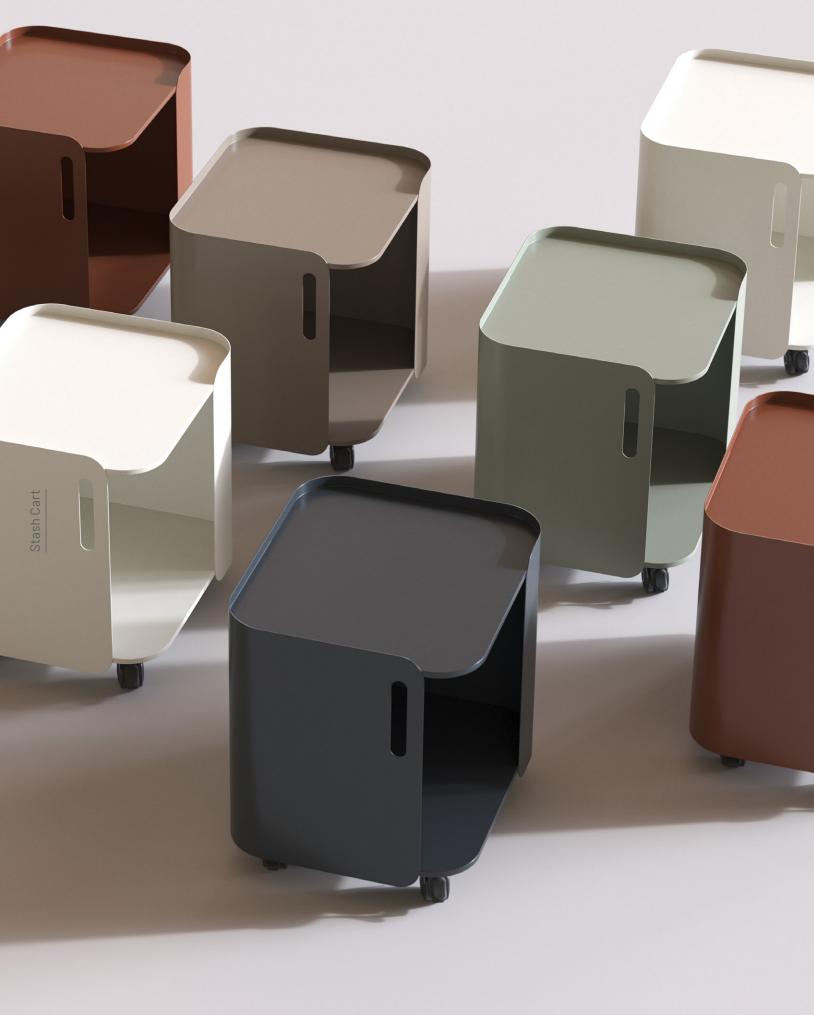

### Stash Cart

## STASH CART

Stash Cart offers spacious storage, easy mobility, and a great place to grab a seat—Stash Cart is up for anything.

### Features

- Organic, graceful design
- Powder coated steel
- 5-year warranty
- 1.5mm gauge steel
- Lockable casters
- Handle
- 1″ matching hook included
- Range of functional accessories available
- Available in Perfect White, Grey-Beige, Grey-Green, Red-Brown, and Graphite powder coat finish
- Patent pending