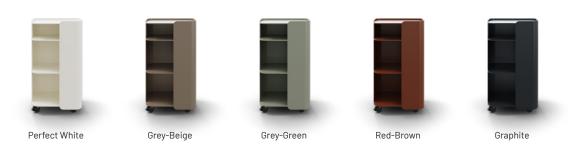

# **Stash Tower**

## **STASH TOWER**

Stash Tower is a mobile storage solution that will keep you organized and ready to work. Anywhere you work—Stash Tower delivers.

### Features

- Organic, graceful design
- Powder coated steel
- 5-year warranty
- 1.5mm gauge steel
- Lockable casters
- Handle
- Three shelves
- Range of functional accessories available
- Available in Perfect White, Grey-Beige, Grey-Green, Red-Brown, and Graphite powder coat finish
- Patent pending